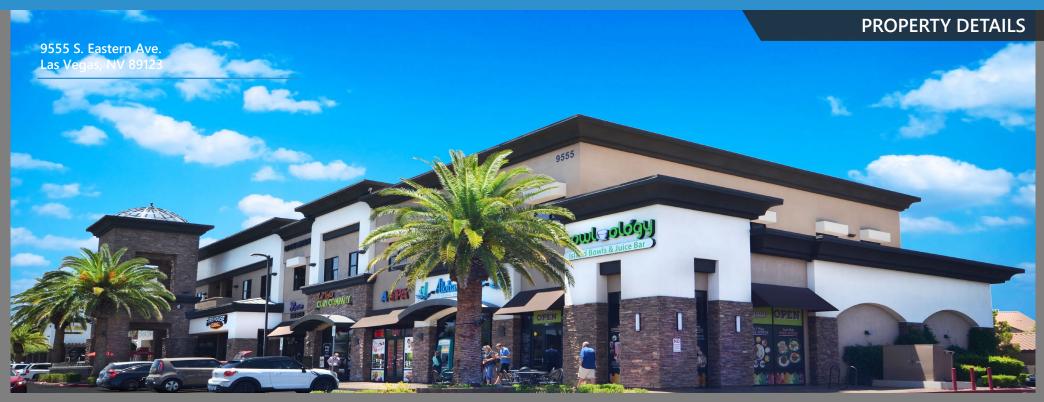

## **PROPERTY HIGHLIGHTS**

- Covered Parking and Pylon Signage available.
- Busiest Street in Henderson 100,000 cars /day
- Excellent Tenant Mix
- Property Accessibility
- Excellent synergy with restaurants below
- Adjacent to elevators and bathrooms