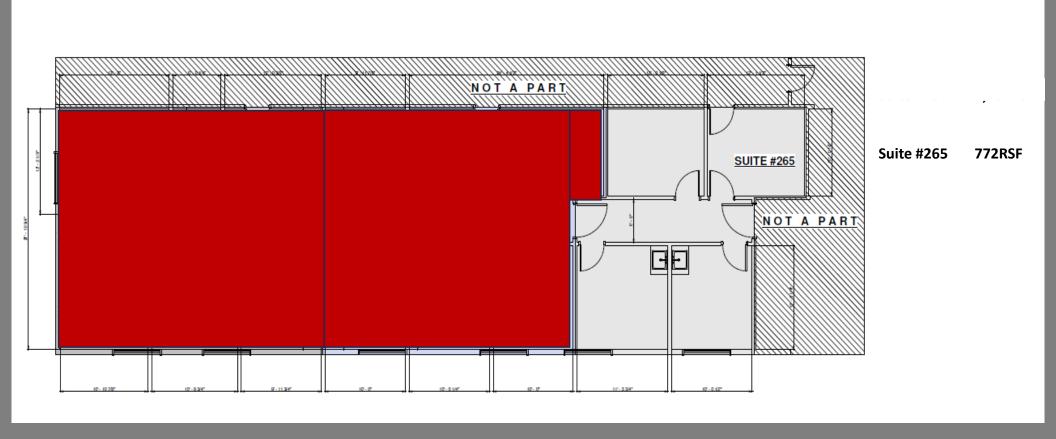

## **LEASING DETAILS**

SPACE AVAILABLE 772 RSF – 2,918 RSF
LEASE PRICE \$1.85 PSF- \$2.05 PSF
NNN \$0.68 PSF