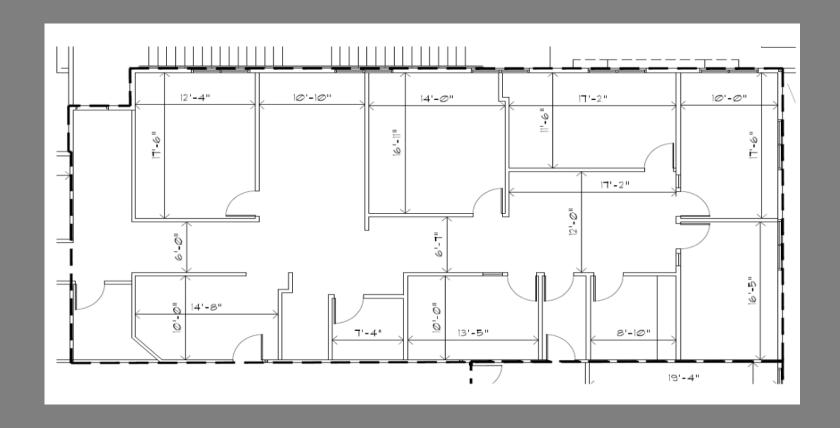

## **LEASING DETAILS**

SPACE AVAILABLE 772 RSF – 2,918 RSF
LEASE PRICE \$1.85 PSF- \$2.05 PSF
NNN \$0.68 PSF