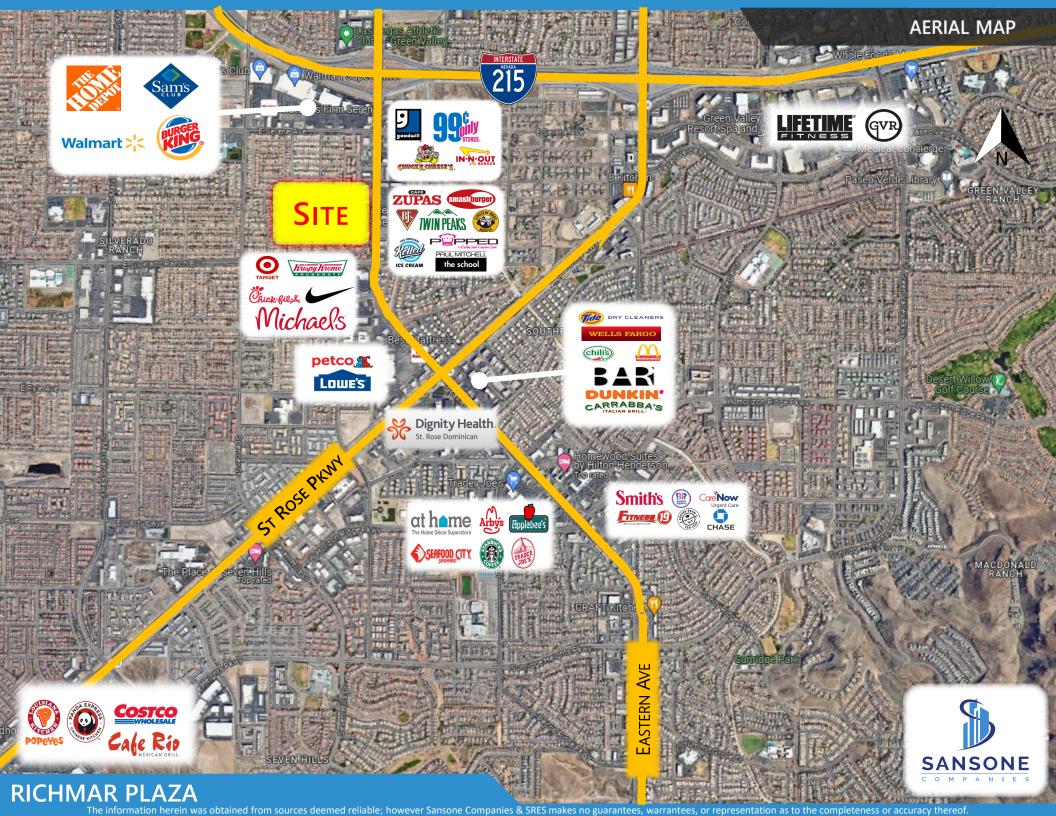

## **PROPERTY HIGHLIGHTS**

- Covered Parking and Pylon Signage available.
- Busiest Street in Henderson 100,000 cars /day
- Excellent Tenant Mix
- Property Accessibility
- Excellent synergy with restaurants below
- Adjacent to elevators and bathrooms