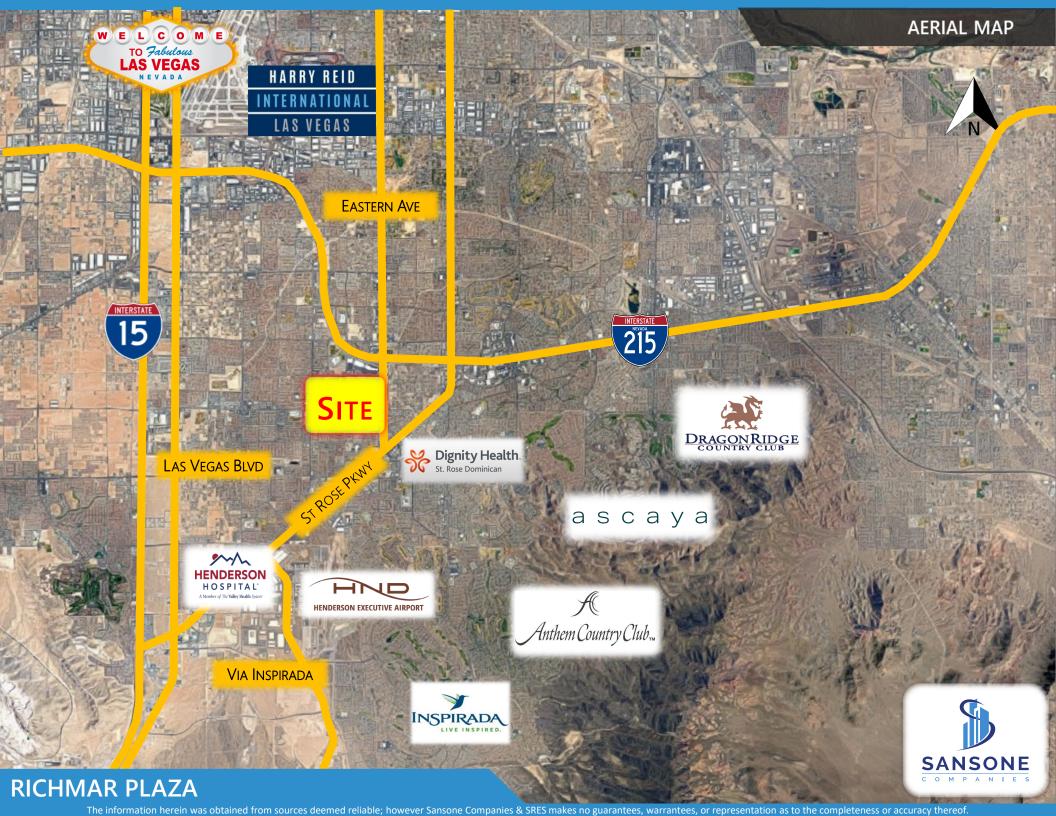

## **PROPERTY HIGHLIGHTS**

- Covered Parking and Pylon Signage available.
- Busiest Street in Henderson 100,000 cars /day
- Excellent Tenant Mix
- Property Accessibility
- Excellent synergy with restaurants below
- Adjacent to elevators and bathrooms