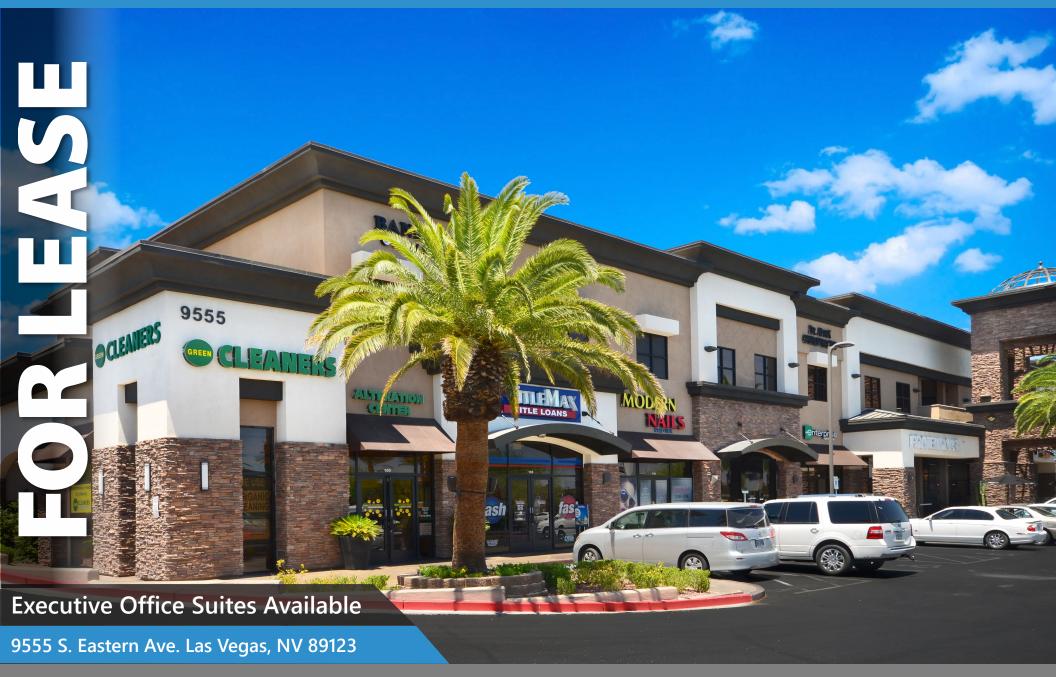

## **LEASING DETAILS**

SPACE AVAILABLE 772 RSF – 2,918 RSF
LEASE PRICE \$1.85 PSF- \$2.05 PSF
NNN \$0.68 PSF

## **PROPERTY HIGHLIGHTS**

- Covered Parking and Pylon Signage available.
- Busiest Street in Henderson 100,000 cars /day
- Excellent Tenant Mix
- Property Accessibility
- Excellent synergy with restaurants below
- Adjacent to elevators and bathrooms