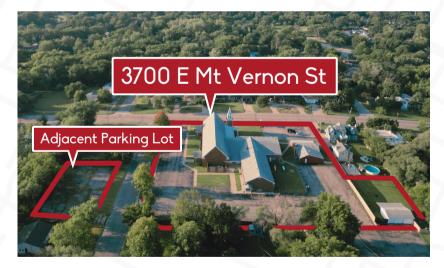

#### **Property Size:**

- · Approximately 100,703 sq feet of land.
- Buildings totaling 14,408 sq feet plus approximately 10,000 sq feet of basement.

Zoning: SF-5 Single Family

Property Type: Turnkey Church Building Space Includes:

- Large sanctuary + small sanctuary
- Full kitchen in basement
- Several classrooms
- Additional parking lot included in sale