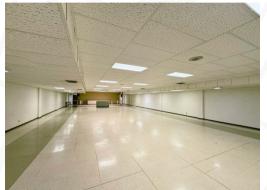

#### **Property Size:**

- · Approximately 100,703 sq feet of land.
- Buildings totaling 14,408 sq feet plus approximately 10,000 sq feet of basement.

Zoning: SF-5 Single Family

Property Type: Turnkey Church Building Space Includes:

- Large sanctuary + small sanctuary
- Full kitchen in basement
- Several classrooms
- Additional parking lot included in sale