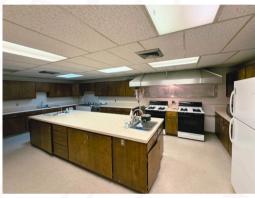

- Large sanctuary + small sanctuary
- Full kitchen in basement
- Several classrooms
- Additional parking lot included in sale