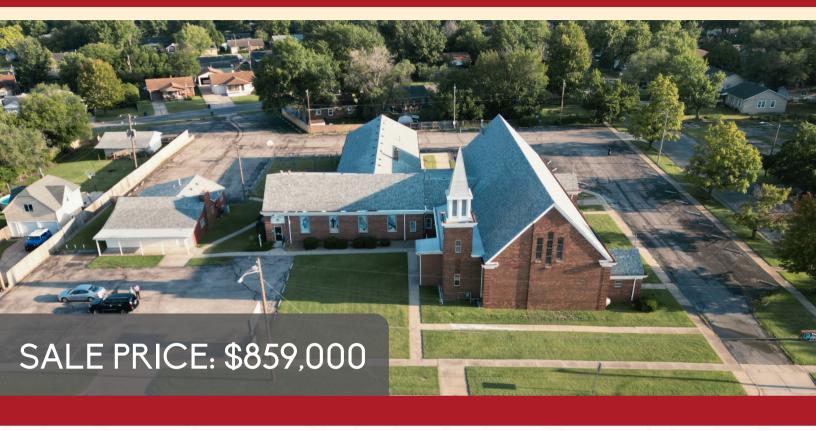

## FOR SALE: Turnkey Church Building 3700 E Mount Vernon St. Wichita, KS 67218

### PROPERTY DETAILS

Sale Price: \$859.000

#### **Property Size:**

- · Approximately 100,703 sq feet of land.
- Buildings totaling 14,408 sq feet plus approximately 10,000 sq feet of basement.

Zoning: SF-5 Single Family

Property Type: Turnkey Church Building Space Includes: