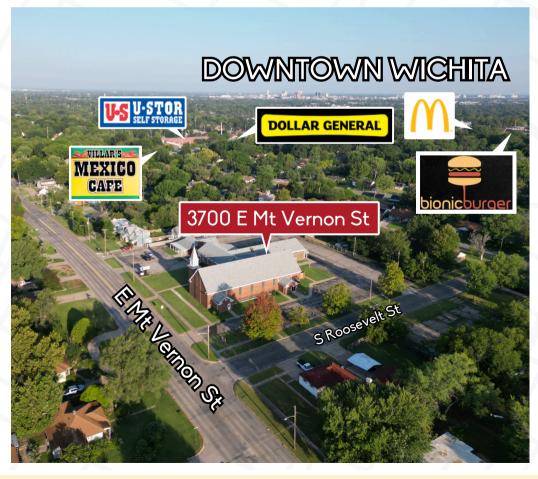

## FOR SALE: Turnkey Church Building 3700 E Mount Vernon St. Wichita, KS 67218

# FOR SALE: Turnkey Church Building 3700 E Mount Vernon St. Wichita, KS 67218

## **AREA DETAILS**

TRAFFIC COUNT 10,213

POPULATION (3 MILES) 86.944

TOTAL EMPLOYED (3 MILES)
75,909

AVG HH INCOME (3 MILES) \$76.472

MEDIAN AGE (3 MILES)