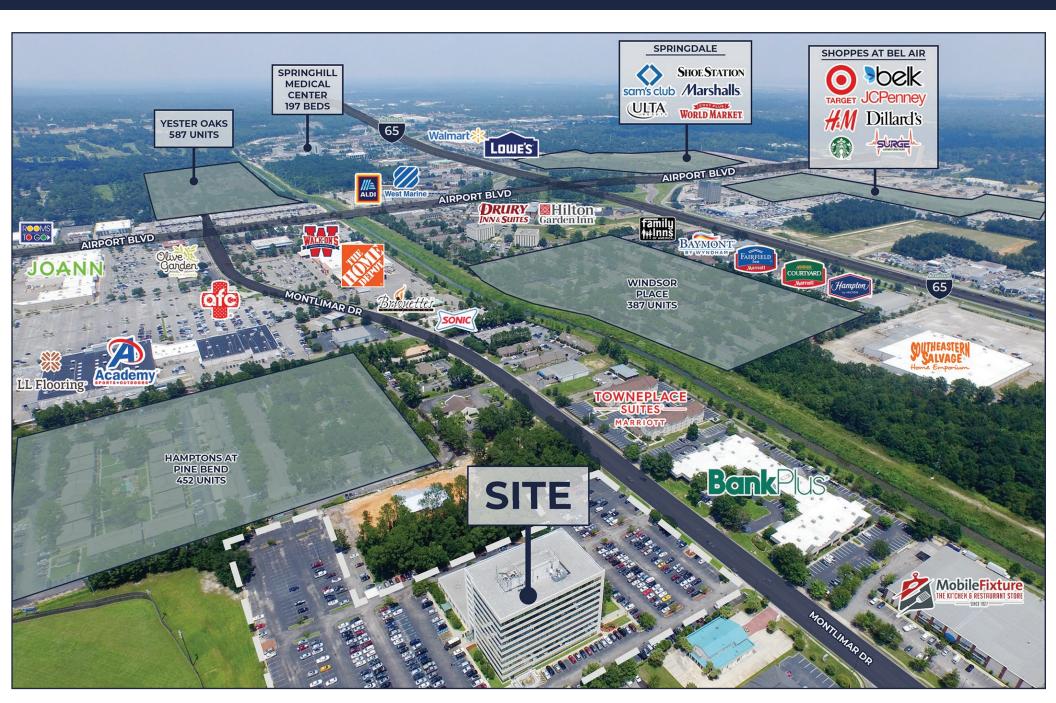

#### **Vibrant Retail Corridor**

Prime office space located in the most vibrant retail corridor with numerous restaurants, banks, hotels & shopping.