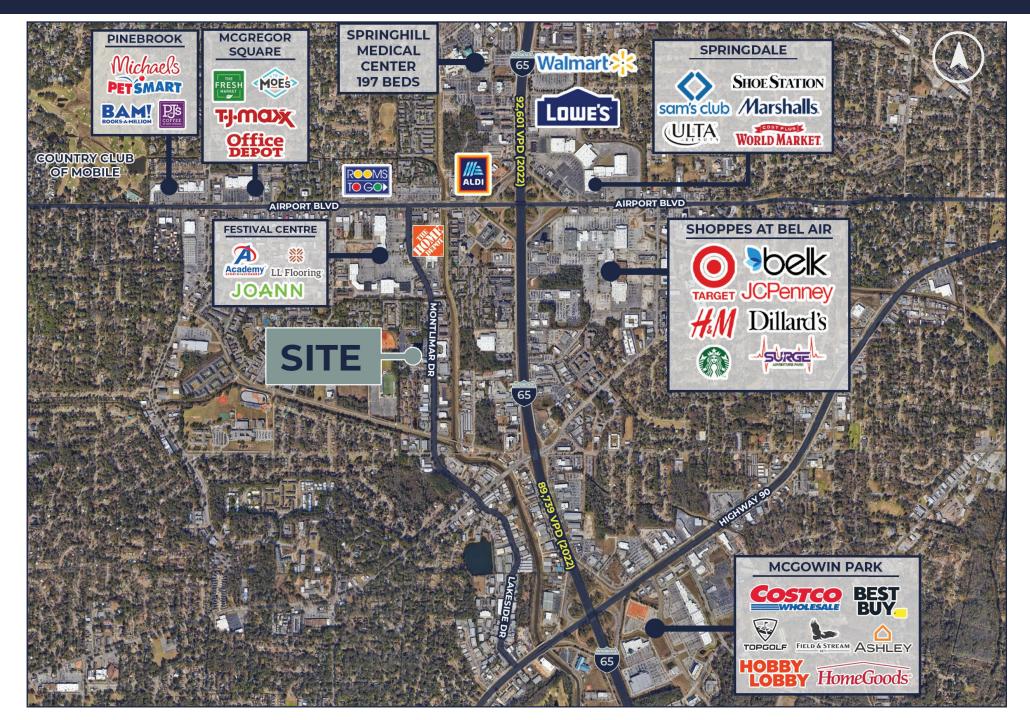

#### **Vibrant Retail Corridor**

Prime office space located in the most vibrant retail corridor with numerous restaurants, banks, hotels & shopping.