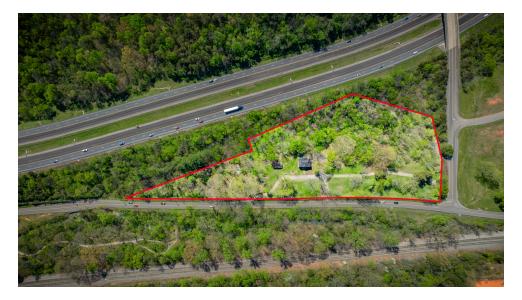

## **PROPERTY SUMMARY**

## OFFERING SUMMARY

| SALE PRICE: | \$1,534,000                          |
|-------------|--------------------------------------|
| LOT SIZE:   | 6.63 Acres                           |
| ZONING      | RN-4                                 |
| UNIT COUNT: | Potential for approximately 64 units |

## **PROPERTY HIGHLIGHTS**

- Prime, centrally located multifamily/BTR site in a high growth corridor
- Zoning-by-right allows for approximately 64 units
- Level/buildable topography
- All municipal utilities available at the site
- Approximately one mile from the interstate and new Amazon facility
- Approximately one mile from retail and restaurants including Walmart, Home Depot, Lowe's, Sam's Club, Aldi, Ollies, and more