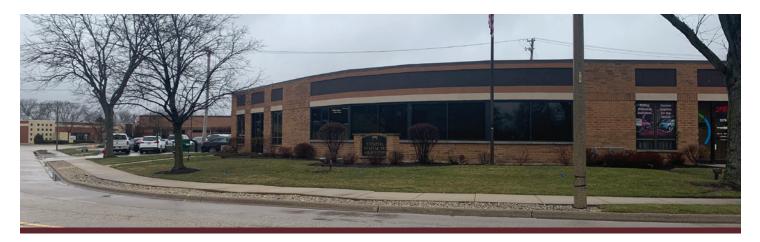

## AVAILABLE FOR SALE / LEASE 1379-1391 ST. PAUL AVENUE GURNEE, IL 60031

#### **BUILDING SPECIFICATIONS:**

| BUILDING SPECIFICATIONS. |                                                                                                         |
|--------------------------|---------------------------------------------------------------------------------------------------------|
| BUILDING SIZE:           | 6,976 SF<br>Unit A: 4,140 SF (80% A/C)<br>Unit B: 2,802 SF (70% A/C) LEASED<br>(\$2,705 monthly income) |
| SITE SIZE:               | 19,166 SF                                                                                               |
| CLEAR HEIGHT:            | 9'                                                                                                      |
| YEAR BUILT:              | 1987                                                                                                    |
| ZONING:                  | I-2 Industrial                                                                                          |
| LOADING:                 | <ul><li>Recessed loading dock for Unit B</li><li>Overhead doors for each unit</li></ul>                 |
| FIBER:                   | Yes                                                                                                     |
| PARKING:                 | 18 spaces                                                                                               |
| POWER:                   | 200 amp per unit @ 240 volt                                                                             |
| PIN:                     | 07-14-202-022                                                                                           |
| HVAC:                    | Gas forced air                                                                                          |
| STRUCTURE:               | 100% concrete block                                                                                     |
| ROOF:                    | Single ply membrane                                                                                     |
| AIR CONDITIONING:        | Central air for offices only                                                                            |
| 2020 RE TAXES:           | \$12,691.88 (\$1.81 PSF)                                                                                |
| SALE PRICE:              | \$555,680.00                                                                                            |
| LEASE RATE:              | Subject to offer                                                                                        |

### COMMENTS:

- Located in the established Gurnee Industrial Business Park
- Well-maintained, free-standing, multi-tenant building
- > Back-up generator on roof

Thomas M. Boyle, SIOR

Principal

tomboyle@lee-associates.com