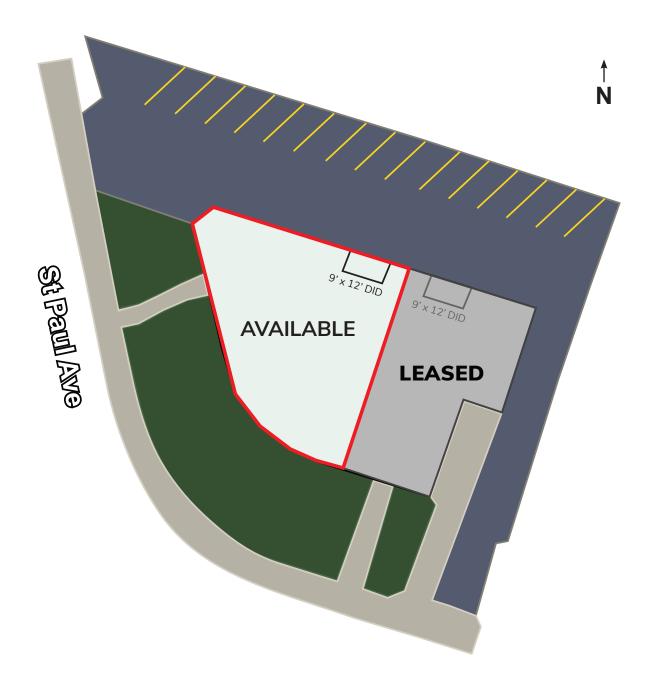

### AVAILABLE FOR SALE / LEASE 1379-1391 ST. PAUL AVENUE GURNEE, IL 60031

No liability for errors. Site plan is for illustrative purposes only and is not to scale.

Thomas M. Boyle, SIOR
Principal
tomboyle@lee-associates.com
D 773.355.5079