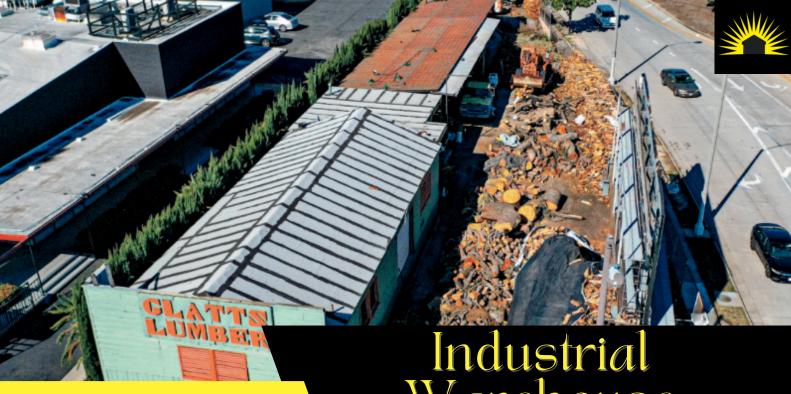

**REDUCED PRICE!** \$1,690,000

Warehouse

3355 E Colorado Blvd, Pasadena, CA 91107

## ABOUT THE PROPERTY

Explore the potential of this prime industrial warehouse located at 3355 E Colorado Blvd in Pasadena, CA. Situated in Los Angeles County, this property offers 1,560 square feet of versatile space on a generous lot spanning 13,264 square feet. Conveniently positioned along the highway, the warehouse provides excellent accessibility, making it an ideal choice for various commercial uses. With its strategic location and ample square footage, this property is a secure investment opportunity for those seeking a functional and well-located warehouse space in the heart of Pasadena. Act now to secure this valuable asset!

## PROPERTY FEATURES

- Wood material
  Industrial (Warehouse)
- 1,560 sqft
- 1-Story
- 13,264 sqft lot Year Built: 1946

Rosemarie Dumadara Koerner

**(805)** 478-4784

(805) 738-5462

DRE #01357107

NMLS #317172