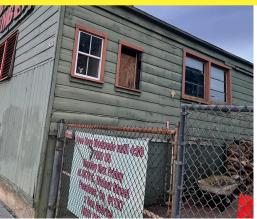

## ABOUT THE PROPERTY

Explore the potential of this prime industrial warehouse located at 3355 E Colorado Blvd in Pasadena, CA. Situated in Los Angeles County, this property offers 1,560 square feet of versatile space on a generous lot spanning 13,264 square feet. Conveniently positioned along the highway, the warehouse provides excellent accessibility, making it an ideal choice for various commercial uses. With its strategic location and ample square footage, this property is a secure investment opportunity for those seeking a functional and well-located warehouse space in the heart of Pasadena. Act now to secure this valuable asset!

## PROPERTY FEATURES

- Wood material
  Industrial (Warehouse)
- 1,560 sqft
- 1-Story
- 13,264 sqft lot Year Built: 1946

Rosemarie Dumadara Koerner

**(805)** 478-4784

(805) 738-5462

DRE #01357107

NMLS #317172