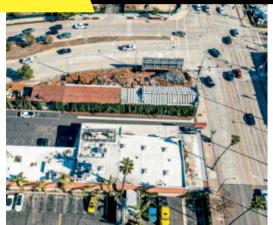

## ABOUT THE PROPERTY

Explore the potential of this prime industrial warehouse located at 3355 E Colorado Blvd in Pasadena, CA. Situated in Los Angeles County, this property offers 1,560 square feet of versatile space on a generous lot spanning 13,264 square feet. Conveniently positioned along the highway, the warehouse provides excellent accessibility, making it an ideal choice for various commercial uses. With its strategic location and ample square footage, this property is a secure investment opportunity for those seeking a functional and well-located warehouse space in the heart of Pasadena. Act now to secure this valuable asset!