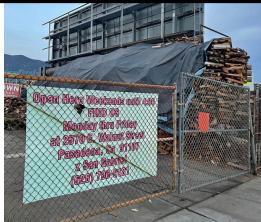

## ABOUT THE PROPERTY

Explore the potential of this prime industrial warehouse located at 3355 E Colorado Blvd in Pasadena, CA. Situated in Los Angeles County, this property offers 1,560 square feet of versatile space on a generous lot spanning 13,264 square feet. Conveniently positioned along the highway, the warehouse provides excellent accessibility, making it an ideal choice for various commercial uses. With its strategic location and ample square footage, this property is a secure investment opportunity for those seeking a functional and well-located warehouse space in the heart of Pasadena. Act now to secure this valuable asset!

## PROPERTY FEATURES

- Wood material
  Industrial (Warehouse)
- 1,560 sqft
- 1-Story
- 13,264 sqft lot Year Built: 1946

Rosemarie Dumadara Koerner

**(805)** 478-4784

(805) 738-5462

DRE #01357107

NMLS #317172