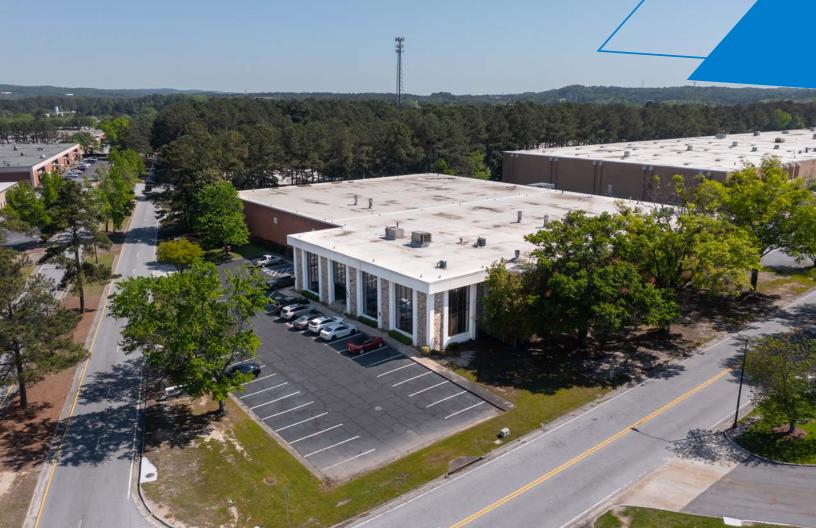

### ATLANTA GATEWAY INDUSTRIAL

785 Great Southwest Parkway

# AVAILABILITY HIGHLIGHTS

ADDRESS 785 GREAT SW PKWY SW, ATLANTA, GA 30336

BUILDING SIZE 58,806 SF

AVAILABILITY SIZE 58,806 SF (FULL BUILDING)

CONFIGURATION REAR LOAD

LOADING 7 DOCK HIGH (3 WITH PIT LEVELERS)
1 DRIVE-IN WITH RAMP

CLEAR HEIGHT 22

OFFICE 3.000 SF FLOORPLATE (TWO-STORY)

MEZZANINE BREAKROOM APPROXIMATELY 5,000 SF

COLUMN SPACING 45' W X 40' D

EMPLOYEE PARKING 39 PARKING SPOTS

- New Exterior Painting
- New Office Painting and Wall Repair
- Warehouse Improvements

VILLANOVA

MINUTES TO 1-20

MINUTES TO 1-285

15 MINUTES TO 1-85/1-75

20 MINUTES TO HARTSFIELD JACKSON AIRPORT

30 MINUTES TO FAIRBURN CSX INTERMODAL