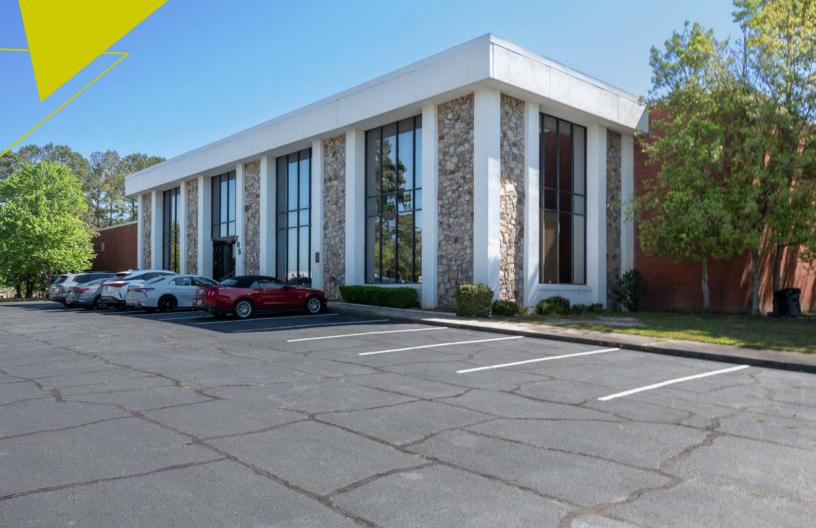

### ATLANTA GATEWAY INDUSTRIAL

785 Great Southwest Parkway

# AVAILABILITY HIGHLIGHTS

ADDRESS 785 GREAT SW PKWY SW, ATLANTA, GA 30336

BUILDING SIZE 58,806 SF

AVAILABILITY SIZE 58,806 SF (FULL BUILDING)

CONFIGURATION REAR LOAD

LOADING 7 DOCK HIGH (3 WITH PIT LEVELERS)
1 DRIVE-IN WITH RAMP

CLEAR HEIGHT 22

OFFICE 3.000 SF FLOORPLATE (TWO-STORY)

MEZZANINE BREAKROOM APPROXIMATELY 5,000 SF

COLUMN SPACING 45' W X 40' D

EMPLOYEE PARKING 39 PARKING SPOTS