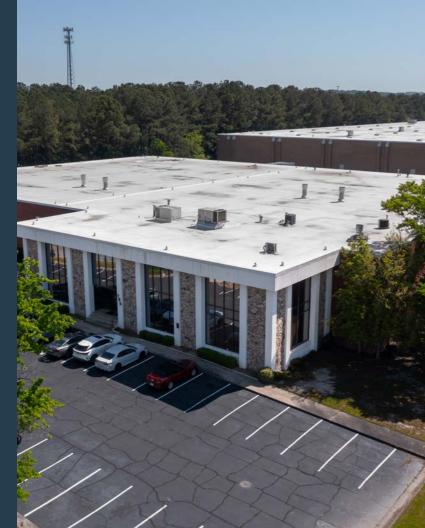

# AVAILABILITY HIGHLIGHTS

ADDRESS 785 GREAT SW PKWY SW, ATLANTA, GA 30336

BUILDING SIZE 58,806 SF

AVAILABILITY SIZE 58,806 SF (FULL BUILDING)

CONFIGURATION REAR LOAD

LOADING 7 DOCK HIGH (3 WITH PIT LEVELERS)
1 DRIVE-IN WITH RAMP

CLEAR HEIGHT 22

OFFICE 3.000 SF FLOORPLATE (TWO-STORY)

MEZZANINE BREAKROOM APPROXIMATELY 5,000 SF

COLUMN SPACING 45' W X 40' D

EMPLOYEE PARKING 39 PARKING SPOTS