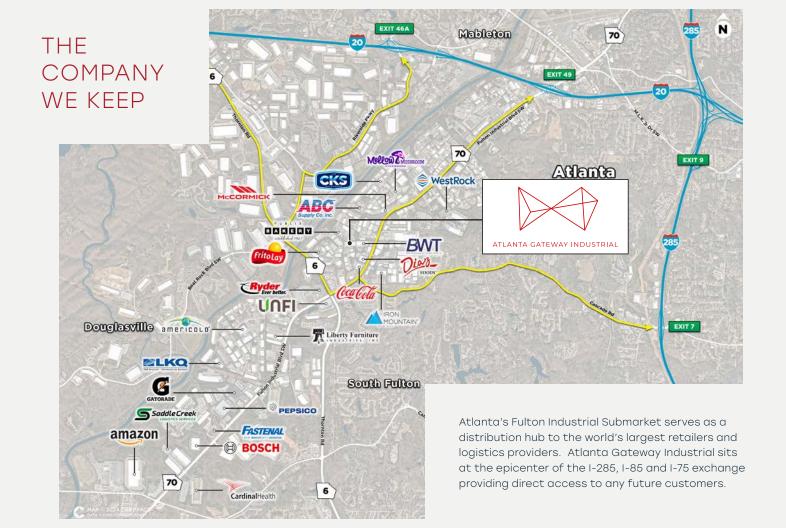

### ATLANTA GATEWAY INDUSTRIAL

785 Great Southwest Parkway







# AVAILABILITY HIGHLIGHTS

ADDRESS 785 GREAT SW PKWY SW, ATLANTA, GA 30336

BUILDING SIZE 58,806 SF

AVAILABILITY SIZE 58,806 SF (FULL BUILDING)

CONFIGURATION REAR LOAD

LOADING 7 DOCK HIGH (3 WITH PIT LEVELERS)
1 DRIVE-IN WITH RAMP

CLEAR HEIGHT 22

OFFICE 3.000 SF FLOORPLATE (TWO-STORY)

MEZZANINE BREAKROOM APPROXIMATELY 5,000 SF

COLUMN SPACING 45' W X 40' D

EMPLOYEE PARKING 39 PARKING SPOTS





## LANDLORD IMPROVEMENTS UNDERWAY

Ownership is underway with extensive improvements to the existing vacancy to provide high end office and warehouse finishes and immediate occupancy for any new Tenant.

- New Exterior Painting
- New Office Painting and Wall Repair
- Warehouse Improvements

VILLANOVA







MINUTES TO 1-20

MINUTES TO 1-285

15 MINUTES TO 1-85/1-75

20 MINUTES TO HARTSFIELD JACKSON AIRPORT

30 MINUTES TO FAIRBURN CSX INTERMODAL



ATLANTA GATEWAY INDUSTRIAL





### JACK SALLIS SENIOR VICE PRESIDENT JACK.SALLIS@STREAMREALTY.COM 404.804.2773

EMILY LAFFERTY

ANALYST

EMILY.LAFFERTY@STREAMREALTY.COM
404.858.4097