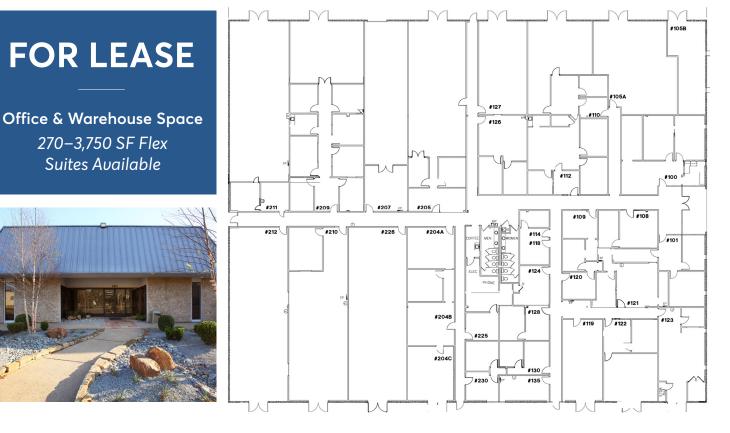

# 7411 HINES PLACE

7411 Hines Place, Dallas, TX, 75235

### **Property Highlights**

- Newly-renovated office suites
- HVAC warehouse
- Located in West Love Field; quick access to I-35, DNT & Harry Hines
- Grade-level loading
- 14' clear height
- Easy entrance & edit via front back doors
- Professionally leased & managed by Thirty-Four Commercial