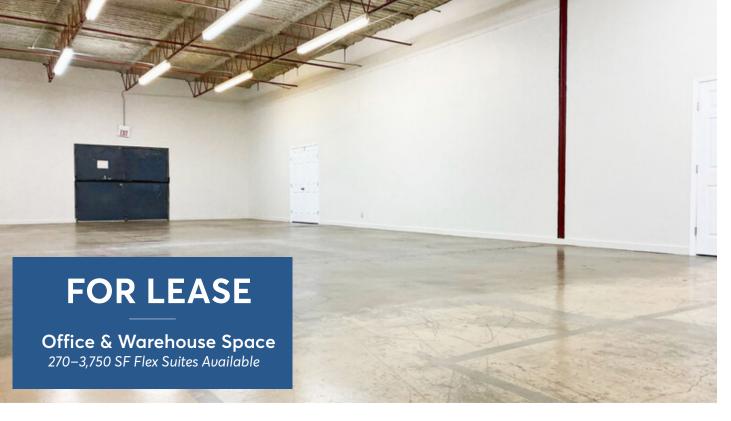

## 7411 HINES PLACE

7411 Hines Place, Dallas, TX, 75235

### **Property Highlights**

- Newly-renovated office suites
- HVAC warehouse
- Located in West Love Field; quick access to I-35, DNT & Harry Hines
- Grade-level loading
- 14' clear height
- Easy entrance & edit via front back doors
- Professionally leased & managed by Thirty-Four Commercial