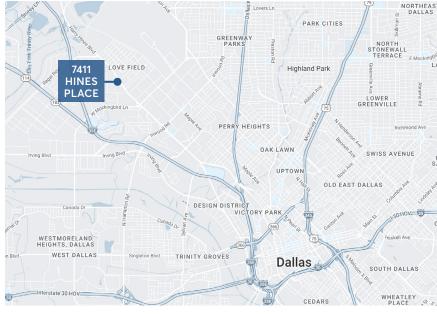

## 7411 HINES PLACE

7411 Hines Place, Dallas, TX, 75235

### **Property Highlights**

- Newly-renovated office suites
- HVAC warehouse
- Located in West Love Field; quick access to I-35, DNT & Harry Hines
- Grade-level loading
- 14' clear height
- Easy entrance & edit via front back doors
- Professionally leased & managed by Thirty-Four Commercial