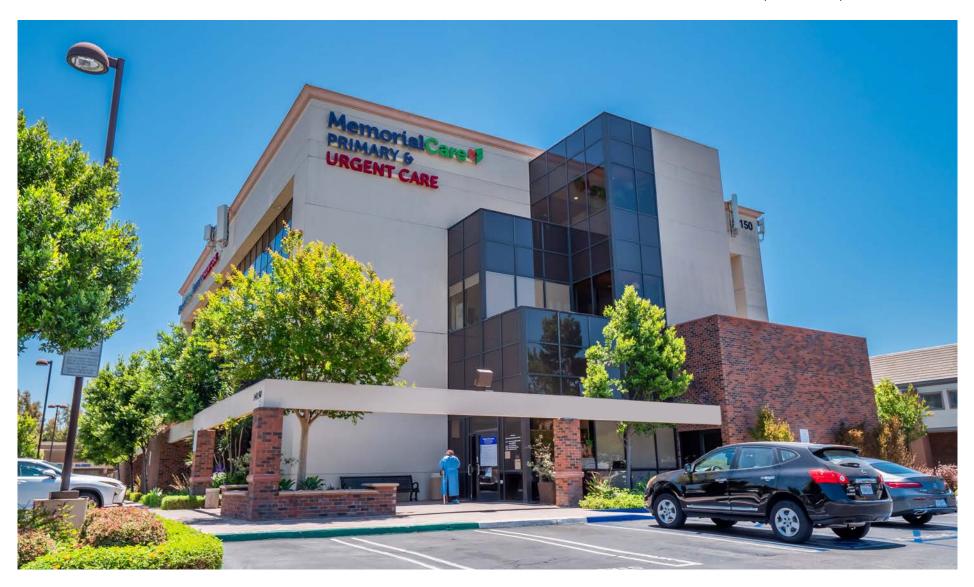

#### PROPERTY HIGHLIGHTS

- High-image three-level medical office building with recently renovated interior
- High-traffic location with immediate access to I-5 Freeway (±300K CPD) and Culver Dr. (±52K CPD)
- Ample parking (approximately 4:1,000)

14150 Culver Drive, Irvine, CA 92604

**Suite: 303** 

**Sq. Ft.:** 941

Type: Medical Suite

Floor: 3rd

**Rate:** \$4.75/SF

Modified Gross - Tenant pays electric + janitorial

Available: Now