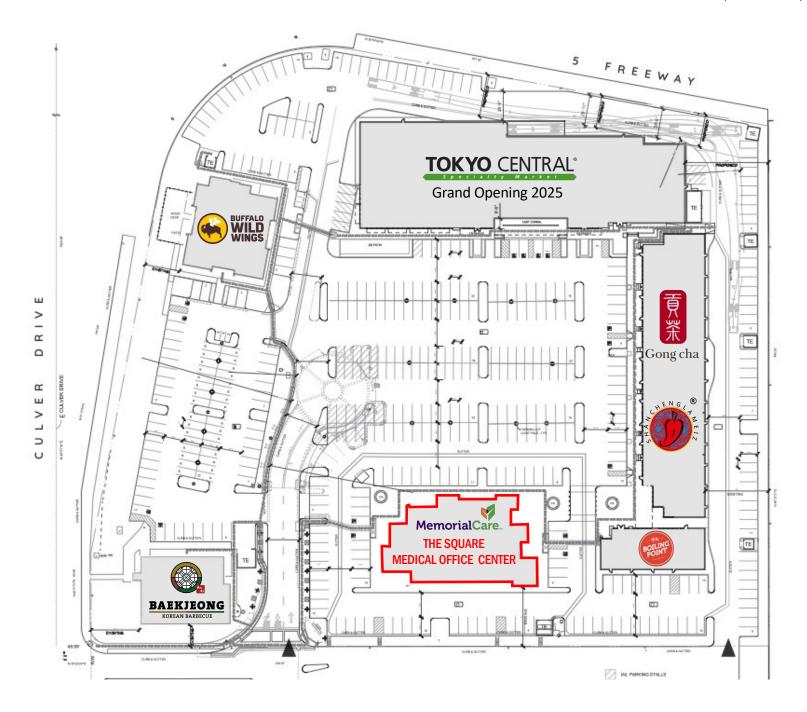

- Located in thriving retail corridor serving affluent
  Irvine trade area with ±400K residents within 5 miles
- The Square at Culver is a ±85,000 SF neighborhood destination center currently undergoing a complete aesthetic renovation as well as a partial redevelopment for Tokyo Central opening 2025