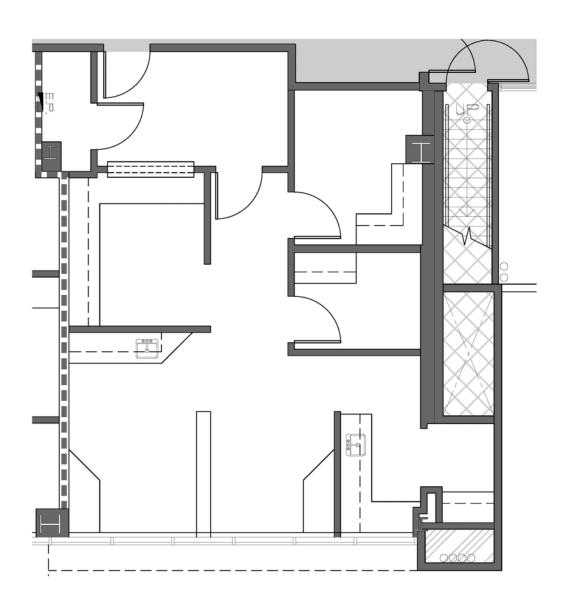

14150 Culver Drive, Irvine, CA 92604

**Suite: 303** 

**Sq. Ft.:** 941

Type: Medical Suite

Floor: 3rd

**Rate:** \$4.75/SF

Modified Gross - Tenant pays electric + janitorial

Available: Now

Condition: Entire suite

newly renovated

14150 Culver Drive, Irvine, CA 92604

14150 Culver Drive, Irvine, CA 92604

Kyle Desmet 949-694-6556 kyled@mrc1.com This information has been obtained from sources believed reliable but has not been verified for accuracy or completeness. You should conduct a careful, independent investigation of the property and verify all information. Any reliance on this information is solely at your own risk. All marks displayed on this document are the property of their respective owners, and the use of such logos does not imply any affiliation with or endorsement of Meadows Asset Management.