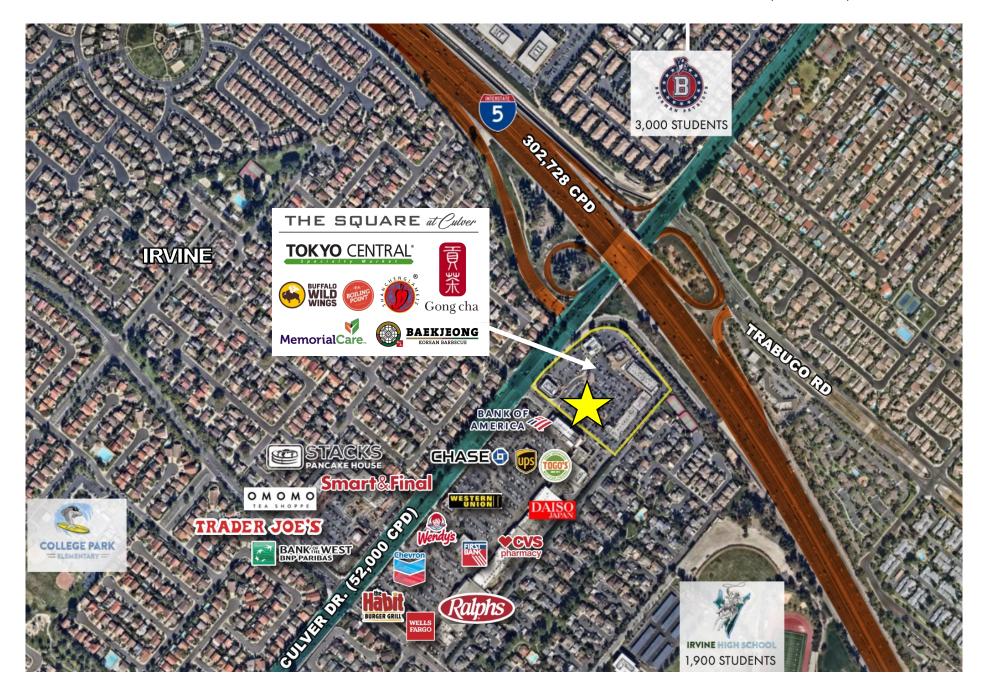

#### PROPERTY HIGHLIGHTS

- High-image three-level medical office building with recently renovated interior
- High-traffic location with immediate access to I-5 Freeway (±300K CPD) and Culver Dr. (±52K CPD)
- Ample parking (approximately 4:1,000)

- Located in thriving retail corridor serving affluent
  Irvine trade area with ±400K residents within 5 miles
- The Square at Culver is a ±85,000 SF neighborhood destination center currently undergoing a complete aesthetic renovation as well as a partial redevelopment for Tokyo Central opening 2025