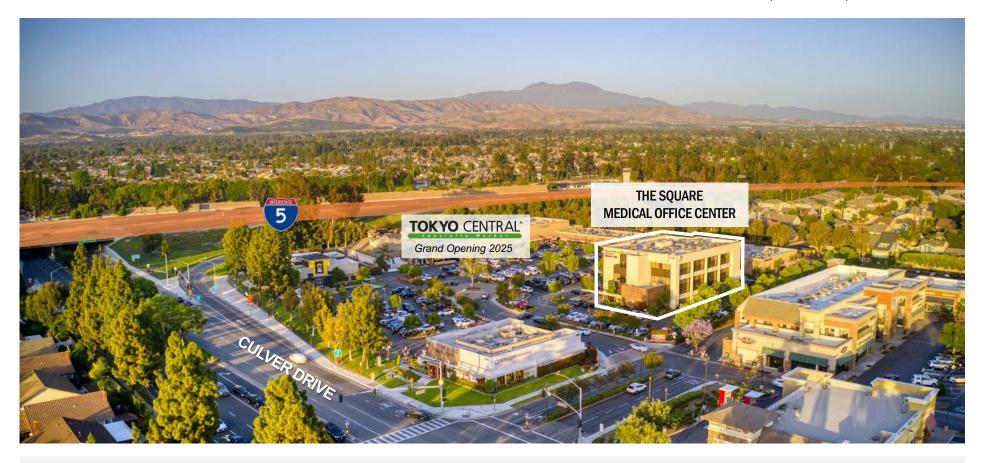

- Located in thriving retail corridor serving affluent
  Irvine trade area with ±400K residents within 5 miles
- The Square at Culver is a ±85,000 SF neighborhood destination center currently undergoing a complete aesthetic renovation as well as a partial redevelopment for Tokyo Central opening 2025