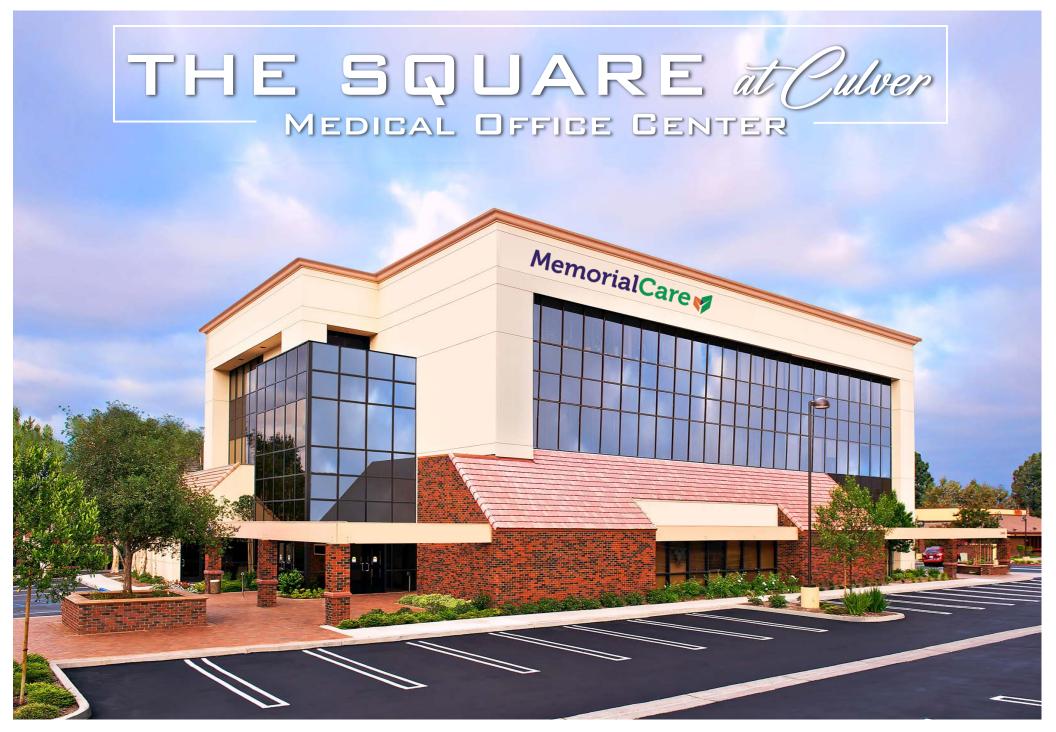

#### PROPERTY HIGHLIGHTS

- High-image three-level medical office building with recently renovated interior
- High-traffic location with immediate access to I-5 Freeway (±300K CPD) and Culver Dr. (±52K CPD)
- Ample parking (approximately 4:1,000)

14150 Culver Drive, Irvine, CA 92604

**Suite: 303** 

**Sq. Ft.:** 941

Type: Medical Suite

Floor: 3rd

**Rate:** \$4.75/SF

Modified Gross - Tenant pays electric + janitorial

Available: Now