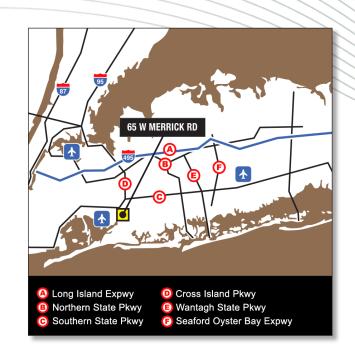

### LOCATION

- valley stream, new york 11580
- south-western nassau county submarket

### COMMENTS:

- Ideal User or Investor building
- Conveniently located near Sunrise Highway,
  Southern State Parkway & Belt Parkway
- Close to LIRR Valley Stream station, shops & restaurants
- 6.6 miles to JFK Market
- 30 minutes from Manhattan
- On-site private and street parking