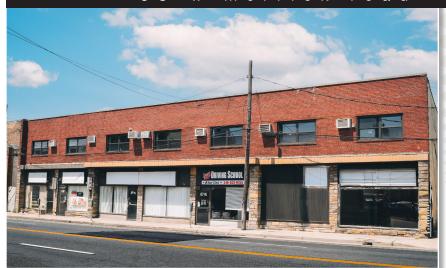

### PRIME PROPERTY FOR SALE

65 w merrick road • valley stream, ny

#### **BUILDING FOR SALE**

IMMEDIATE OCCUPANCY

- 7,000 square feet | second floor | office
- 7,000 square feet | first floor | retail

# • 2 story building • 14,000 square feet •