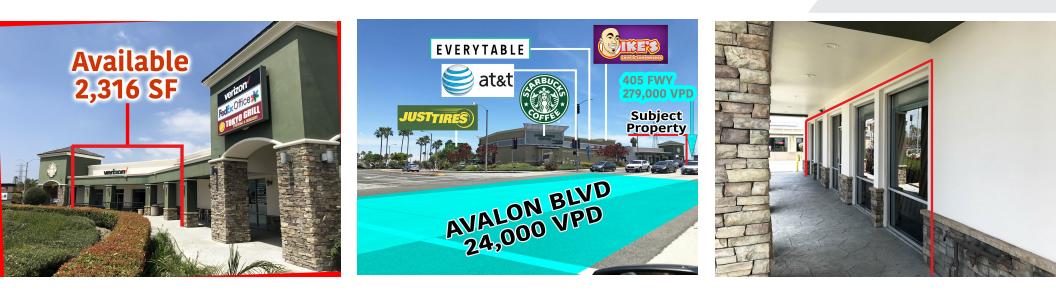

#### **Property Overview**

Fully Renovated Retail Store Available in the Highly Desirable Southbay Pavilion Mall area. Adjacent to IKEA, 24-Hour Fitness, Starbucks, AT&T, Ike's Love & Sandwiches, Everytable, Tokyo Grill, FedEx and many more. Perfect for Wireless Mobile Phone Store, Eyeglasses, Beauty Supply, Quick Money Store, Bank or Credit Union, Vitamins & Nutrition, Boutique Brand Clothing Store, Real Estate, Insurance, etc

#### **Property Highlights**

- High Quality Center Professionally Managed
- Directly Off the 405 Fwy @ Avalon Blvd Exit
- Prominent Endcap Signage with 24k Vehicles/Day
- Space Buildout in Immaculate Condition

#### **OFFERING SUMMARY**

| Lease Rate:          | \$4.75 SF/month (NNN) |
|----------------------|-----------------------|
| Building Size:       | 6,609 SF              |
| Available For Lease: | 2,316 SF              |
| Parking:             | 31 Spaces (5.1/1,000) |