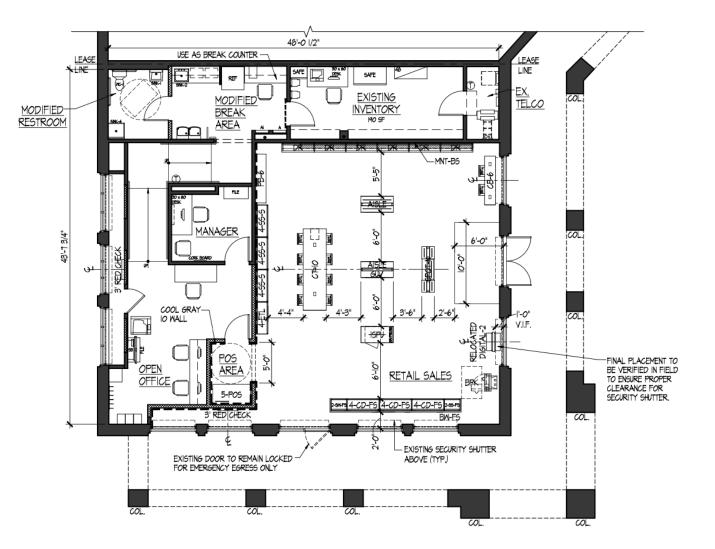

#### **OFFERING SUMMARY**

| Lease Rate:          | \$4.75 SF/month (NNN) |
|----------------------|-----------------------|
| Building Size:       | 6,609 SF              |
| Available For Lease: | 2,316 SF              |
| Parking:             | 31 Spaces (5.1/1,000) |