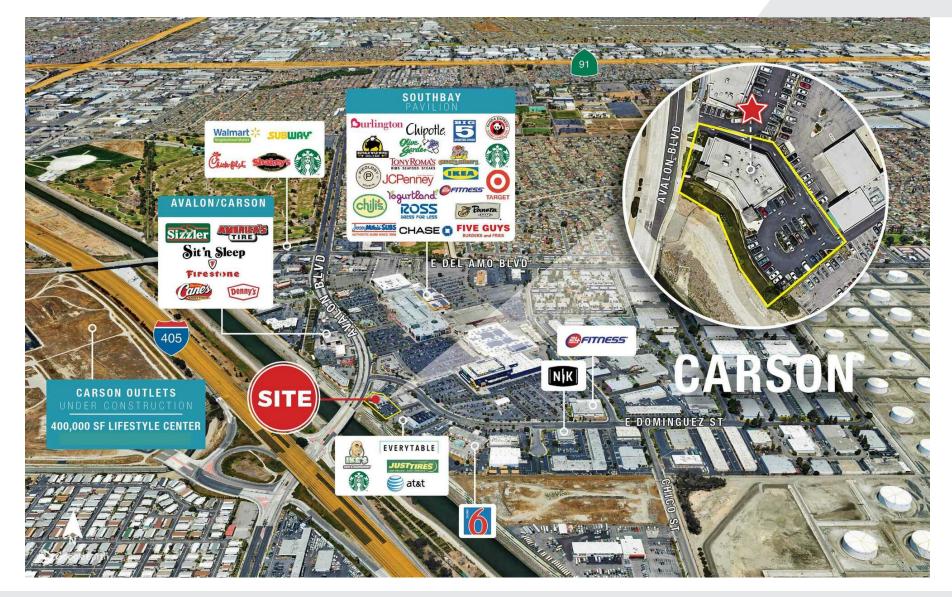

#### **Property Overview**

Fully Renovated Retail Store Available in the Highly Desirable Southbay Pavilion Mall area. Adjacent to IKEA, 24-Hour Fitness, Starbucks, AT&T, Ike's Love & Sandwiches, Everytable, Tokyo Grill, FedEx and many more. Perfect for Wireless Mobile Phone Store, Eyeglasses, Beauty Supply, Quick Money Store, Bank or Credit Union, Vitamins & Nutrition, Boutique Brand Clothing Store, Real Estate, Insurance, etc

#### **Property Highlights**

- High Quality Center Professionally Managed
- Directly Off the 405 Fwy @ Avalon Blvd Exit
- Prominent Endcap Signage with 24k Vehicles/Day
- Space Buildout in Immaculate Condition