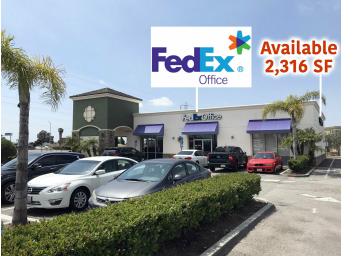

### FOR LEASE - 2,316 SF

#### **OFFERING SUMMARY**

| Lease Rate:          | \$4.75 SF/month (NNN) |
|----------------------|-----------------------|
| Building Size:       | 6,609 SF              |
| Available For Lease: | 2,316 SF              |
| Parking:             | 31 Spaces (5.1/1,000) |