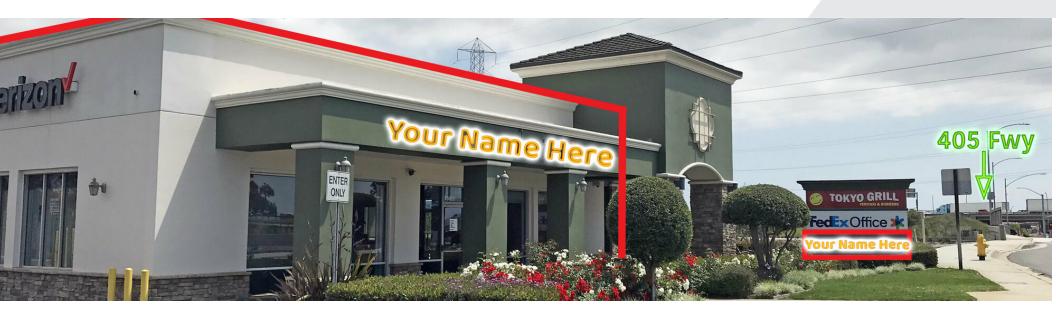

## Former Verizon Store

20820 S Avalon Blvd, Carson, CA 90746

#### **Property Overview**

Fully Renovated Retail Store Available in the Highly Desirable Southbay Pavilion Mall area. Adjacent to IKEA, 24-Hour Fitness, Starbucks, AT&T, Ike's Love & Sandwiches, Everytable, Tokyo Grill, FedEx and many more. Perfect for Wireless Mobile Phone Store, Eyeglasses, Beauty Supply, Quick Money Store, Bank or Credit Union, Vitamins & Nutrition, Boutique Brand Clothing Store, Real Estate, Insurance, etc

#### **Property Highlights**

- High Quality Center Professionally Managed
- Directly Off the 405 Fwy @ Avalon Blvd Exit
- Prominent Endcap Signage with 24k Vehicles/Day
- Space Buildout in Immaculate Condition