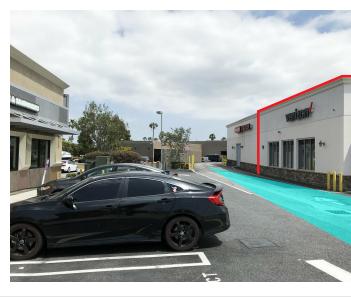

### FOR LEASE - 2,316 SF

## Former Verizon Store

20820 S Avalon Blvd, Carson, CA 90746

#### **Property Highlights**

- High Quality Center Professionally Managed
- Directly Off the 405 Fwy @ Avalon Blvd Exit
- Prominent Endcap Signage with 24k Vehicles/Day
- Space Buildout in Immaculate Condition