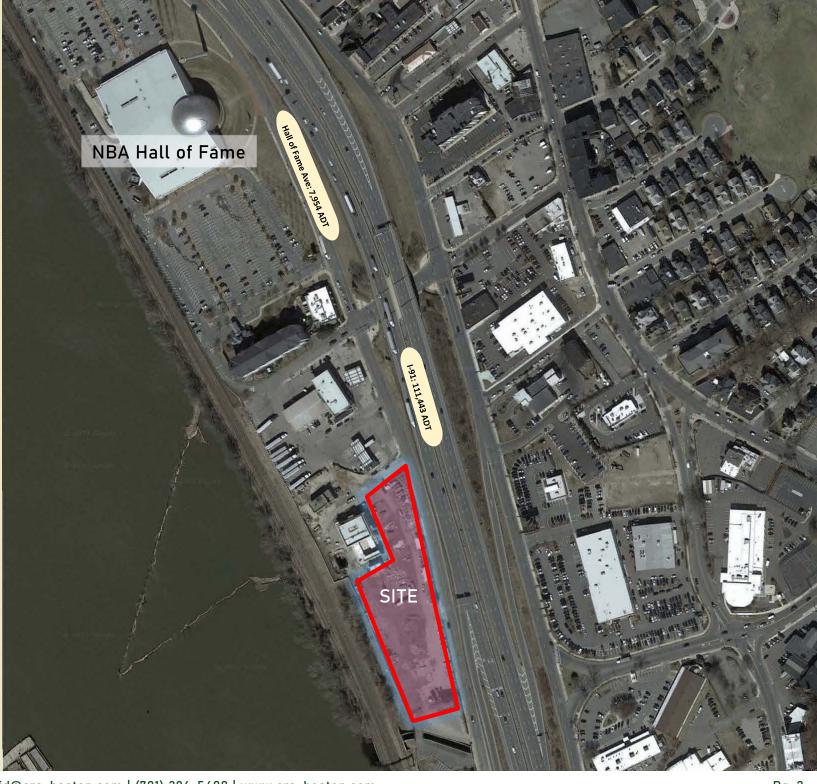

#### SITE OVERVIEW

- Site: 2.5+ level acres with almost 700' frontage along Hall of Fame Ave. and I-91.
- Access: Bracketed by Exits
  5 and 4 off I-91 (111,443 ADT)
  providing easy access.
- Zoning: Riverfront allows for a wide variety of public and private uses including retail and restaurant either by right or special permit.
- Deal Terms: Ground Lease or build-to-suit