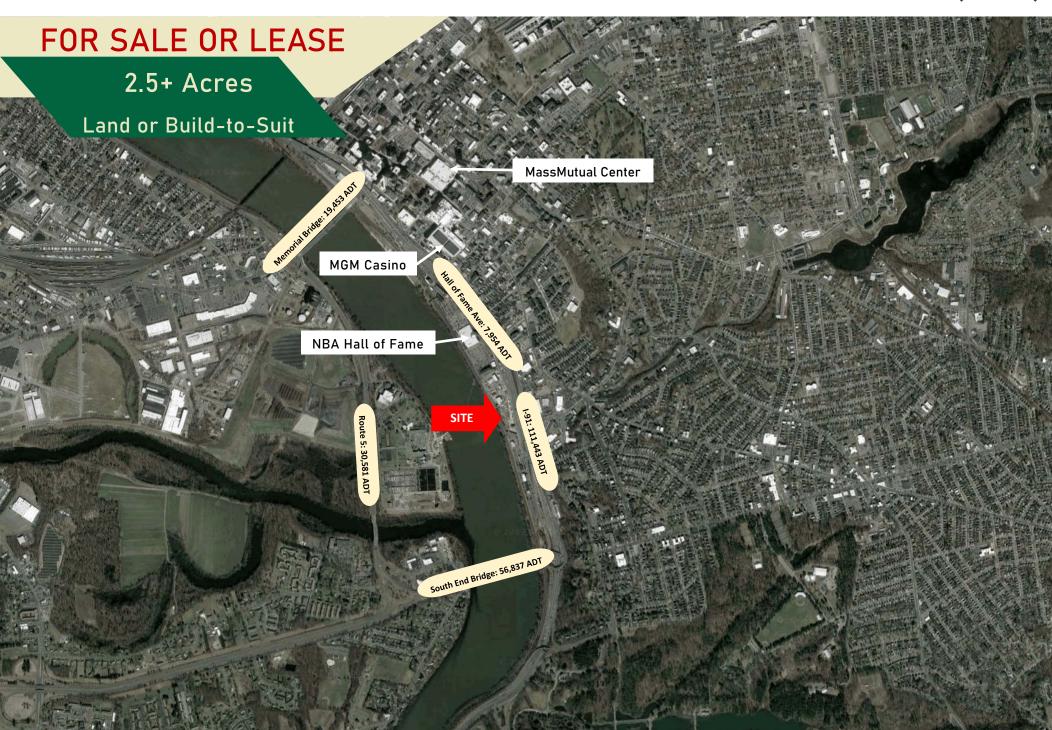

#### SITE OVERVIEW

- Site: 2.5+ level acres with almost 700' frontage along Hall of Fame Ave. and I-91.
- Access: Bracketed by Exits
  5 and 4 off I-91 (111,443 ADT)
  providing easy access.
- Zoning: Riverfront allows for a wide variety of public and private uses including retail and restaurant either by right or special permit.
- Deal Terms: Ground Lease or build-to-suit

#### **Generators**:

- MassMutual Center: 441,000 annual attendees
- National Basketball Hall of Fame: over 200,000 annual visitors
- Downtown Springfield office market: employment population 20,436
- MGM Casino: 6+ million annual visitors