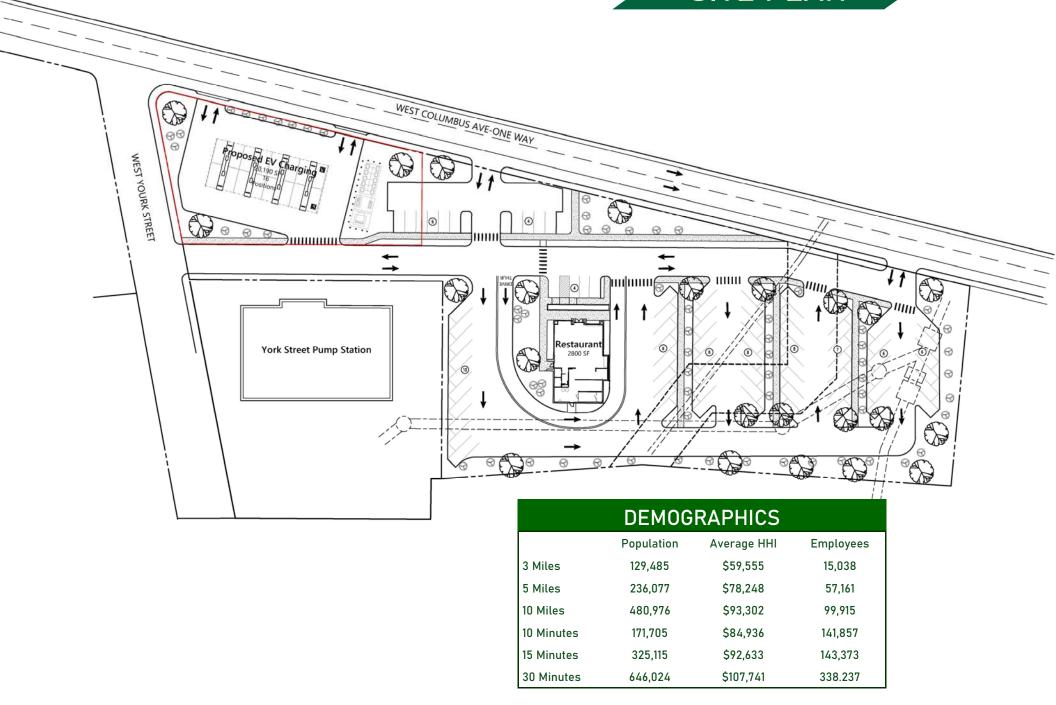

### SPRINGFIELD, MASSACHUSETTS

Hall of Fame Ave (Int. 91)



## SPRINGFIELD, MASSACHUSETTS

Hall of Fame Ave (Int. 91)

#### SITE OVERVIEW

- Site: 2.5+ level acres with almost 700' frontage along Hall of Fame Ave. and I-91.
- Access: Bracketed by Exits
  5 and 4 off I-91 (111,443 ADT)
  providing easy access.
- Zoning: Riverfront allows for a wide variety of public and private uses including retail and restaurant either by right or special permit.
- Deal Terms: Ground Lease or build-to-suit

#### **Generators**:

- MassMutual Center: 441,000 annual attendees
- National Basketball Hall of Fame: over 200,000 annual visitors
- Downtown Springfield office market: employment population 20,436
- MGM Casino: 6+ million annual visitors



# SITE PLAN