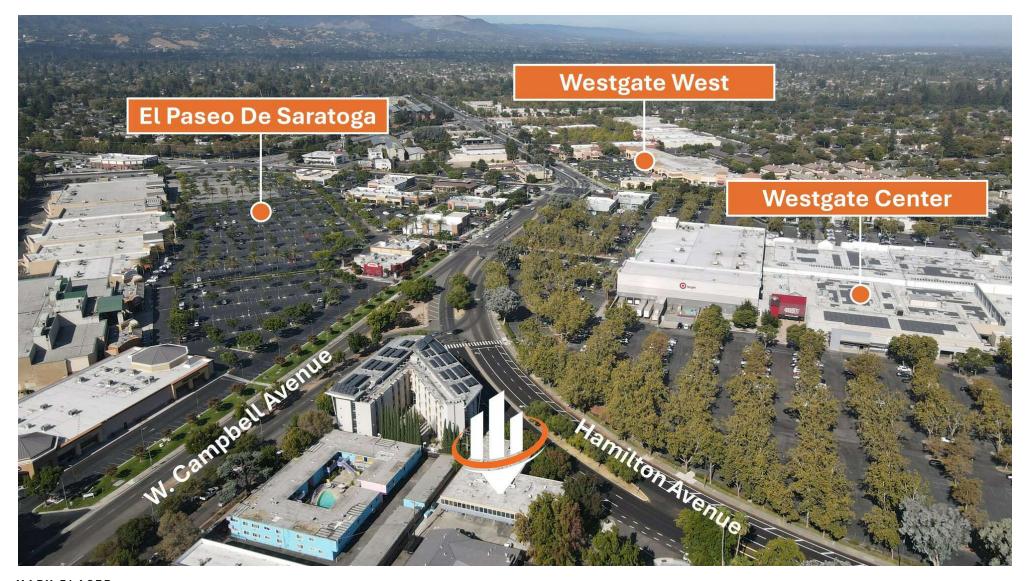

# **AERIAL**

#### PROPERTY DESCRIPTION

Multi-tenant office building conveniently located on busy Hamilton Avenue. Walking distance to Westgate Center, El Paseo De Saratoga, and Westgate West. Multiple suite sizes are available. Fully gated building with private underground parking available and equipped with EV charging stations.