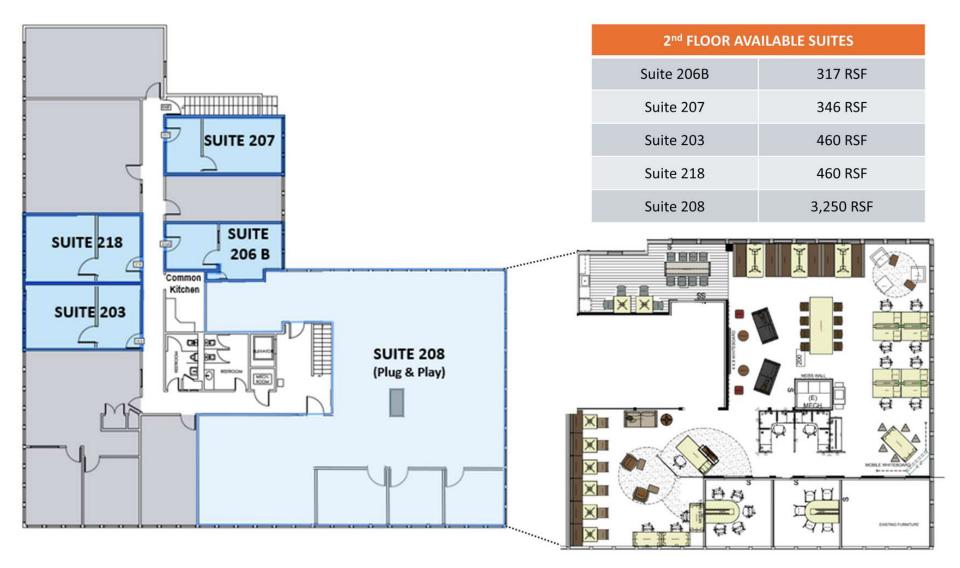

# 2ND FLOOR

### PROPERTY SUMMARY

| LEASE RATE:    | Call for Rate  |
|----------------|----------------|
| AVAILABLE SF:  | 317 - 3,250 SF |
| BUILDING SIZE: | 12,403 SF      |
| PARKING RATIO: | 4 per 1,000    |