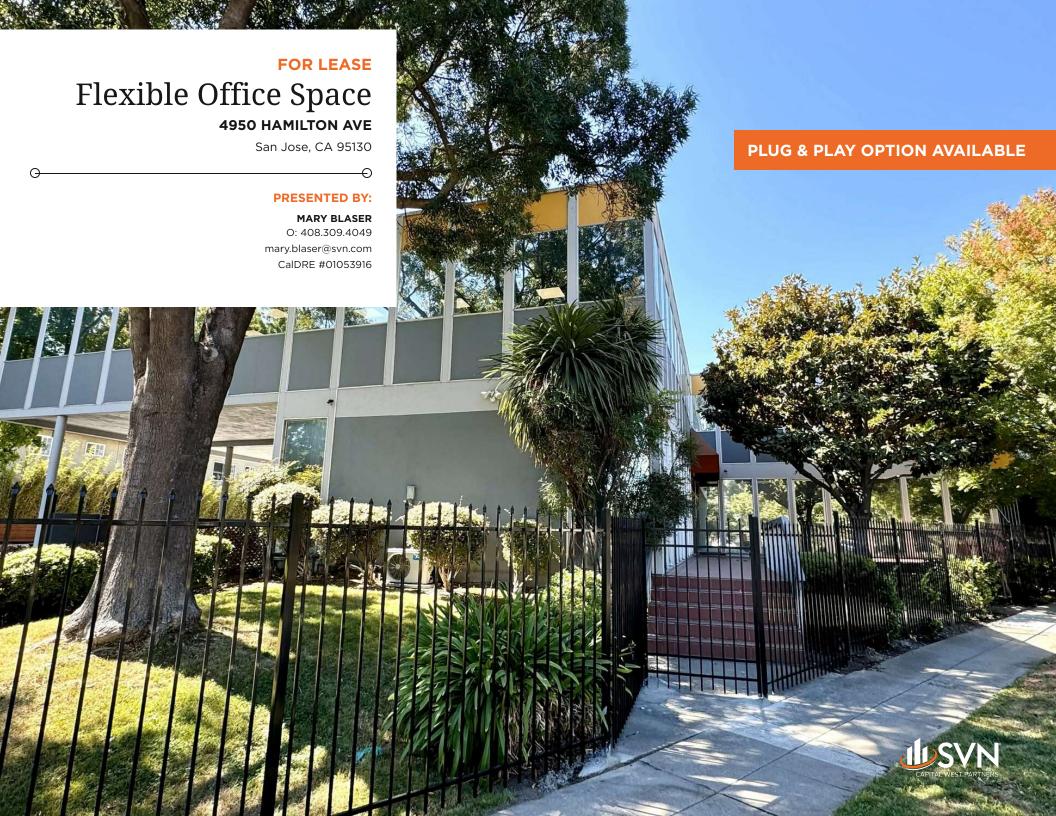

#### PROPERTY DESCRIPTION

Multi-tenant office building conveniently located on busy Hamilton Avenue. Walking distance to Westgate Center, El Paseo De Saratoga, and Westgate West. Multiple suite sizes are available. Fully gated building with private underground parking available and equipped with EV charging stations.

### PROPERTY HIGHLIGHTS

- Multiple suite sizes are available
- Elevator served
- On-site EV charging stations are available
- Flexible lease terms and responsive ownership
- Excellent West San Jose location
- Walking distance to Westgate Center and other retail amenities