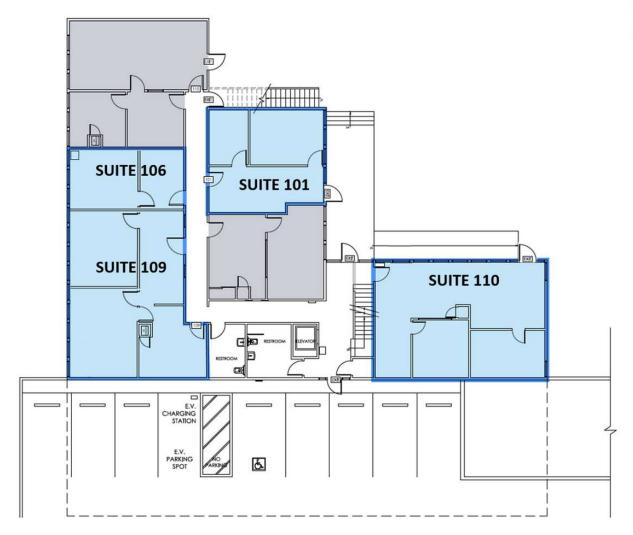

# 1ST FLOOR

| 1 <sup>ST</sup> FLOOR AVAILABLE SUITES |           |  |
|----------------------------------------|-----------|--|
| Suite 101                              | 570 RSF   |  |
| Suite 106                              | 320 RSF   |  |
| Suite 110                              | 1,008 RSF |  |
| Suite 109                              | 1,020 RSF |  |