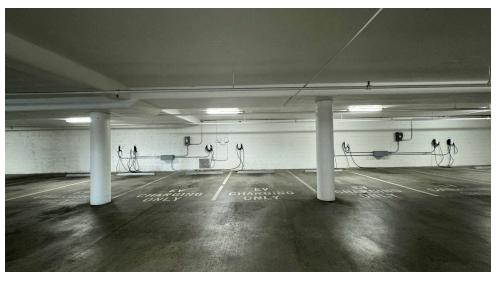

#### PROPERTY DESCRIPTION

Multi-tenant office building conveniently located on busy Hamilton Avenue. Walking distance to Westgate Center, El Paseo De Saratoga, and Westgate West. Multiple suite sizes are available. Fully gated building with private underground parking available and equipped with EV charging stations.

### PROPERTY HIGHLIGHTS

- Multiple suite sizes are available
- Elevator served
- On-site EV charging stations are available
- Flexible lease terms and responsive ownership
- Excellent West San Jose location
- Walking distance to Westgate Center and other retail amenities