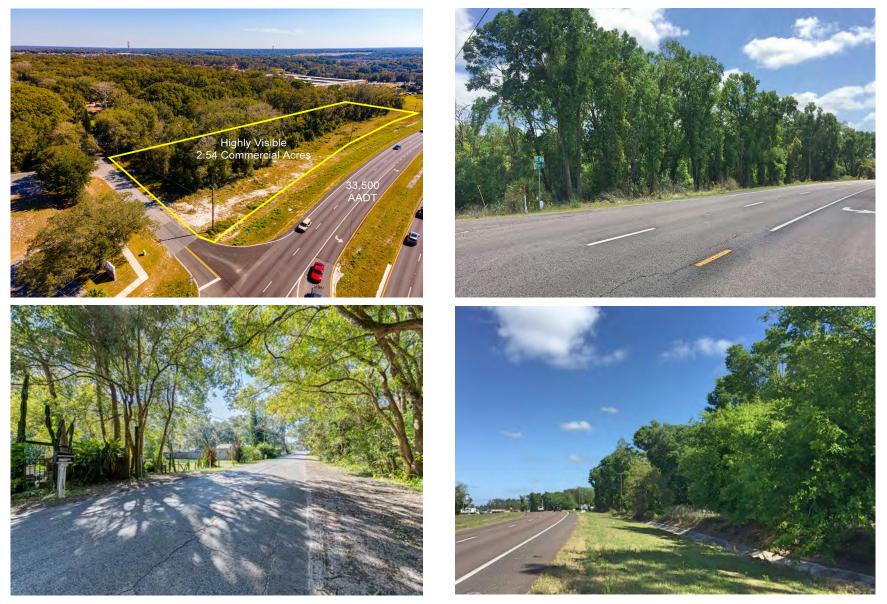

## **Property Photos**

Utility services to site. 680 Ft frontage on US-441. Highly visible location at southeast corner of US-441 and Pine Ave. Mount Dora, FL. 33,500 Vehicles Daily.

Approximately 1 mile north of the SR 46 extension to US-441. Easy access to Central Orlando via US-441 and the Mount Dora and Lake County location. Multiple Retail Commercial uses. Significant homebuilding and commercial development nearby.

# **Property Highlights** Approximately 1 mile north of the SR 46 extension from Tollway 429 to US 441

675 (+/-) Foot Frontage on 441, Zoning C1, Major Commercial Corridor, FLU – Regional Commercial