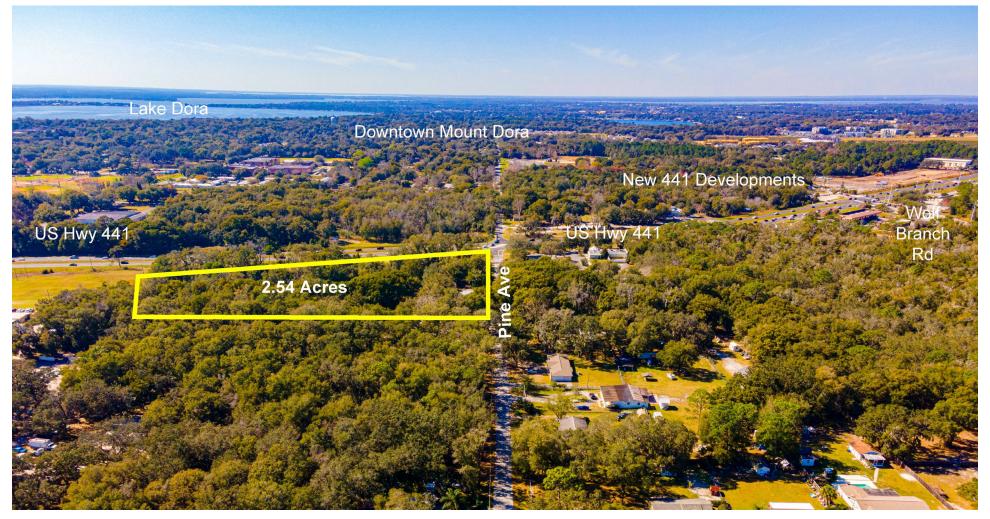

## **Executive Summary**

HIGHLY VISIBLE vacant commercial parcel consisting of 2.54 Acres in high profile location along US-441 just north of SR 46. Gateway to Mount Dora and North Lake County! Immediately adjacent to Central Florida's famous Renninger's Antique Center. Hard corner of US-441 and Pine Avenue. Zoned C-1, Major Commercial Corridor. FLU– Regional Commercial.

Utility services to site. 680 Ft frontage on US-441. Highly visible location at southeast corner of US-441 and Pine Ave. Mount Dora, FL. 33,500 Vehicles Daily.

Approximately 1 mile north of the SR 46 extension to US-441. Easy access to Central Orlando via US-441 and the Mount Dora and Lake County location. Multiple Retail Commercial uses. Significant homebuilding and commercial development nearby.

## **Location Maps**

Adjacent to Renninger's Antique Center – Mount Dora. Hard corner of US-441 and Pine Avenue. Turning Lane, Zoned C-1, Major Commercial Corridor. Future Land Use – Regional Commercial. Multiple Retail Commercial Uses.