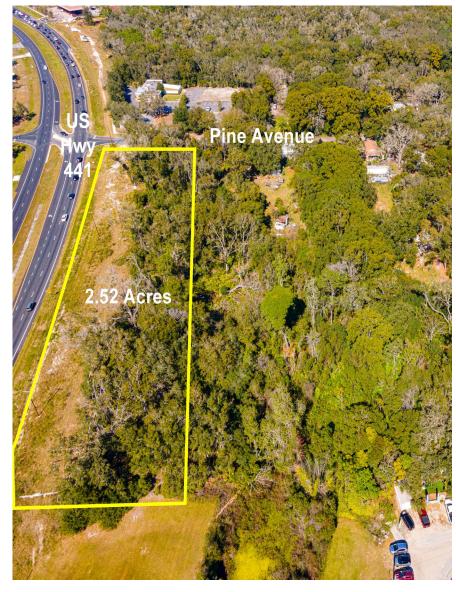

#### 2.54 Acre Highly Visible Commercial Parcels US-441/ Mount Dora

## **Executive Summary**

HIGHLY VISIBLE vacant commercial parcel consisting of 2.54 Acres in high profile location along US-441 just north of SR 46. Gateway to Mount Dora and North Lake County! Immediately adjacent to Central Florida's famous Renninger's Antique Center. Hard corner of US-441 and Pine Avenue. Zoned C-1, Major Commercial Corridor. FLU– Regional Commercial.

Utility services to site. 680 Ft frontage on US-441. Highly visible location at southeast corner of US-441 and Pine Ave. Mount Dora, FL. 33,500 Vehicles Daily.

Approximately 1 mile north of the SR 46 extension to US-441. Easy access to Central Orlando via US-441 and the Mount Dora and Lake County location. Multiple Retail Commercial uses. Significant homebuilding and commercial development nearby.