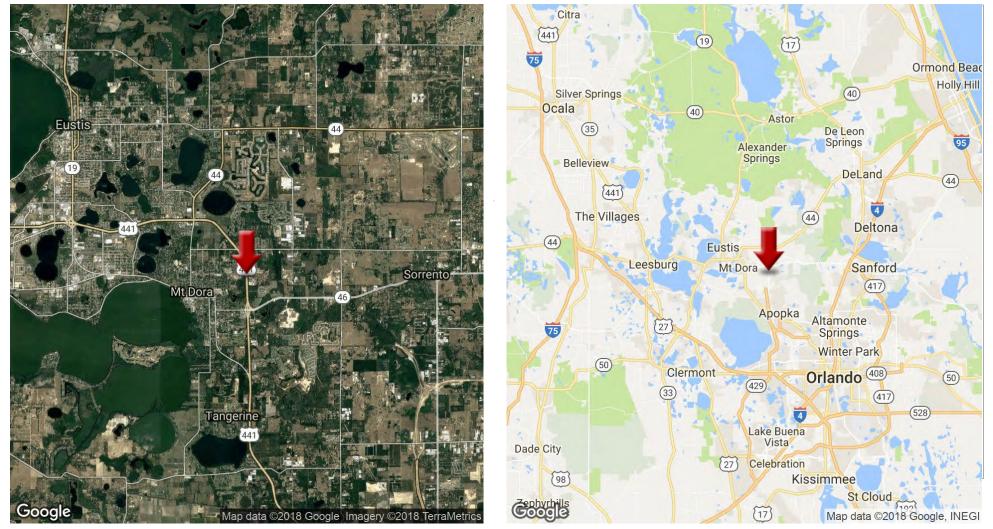

## **Location Maps**

Adjacent to Renninger's Antique Center – Mount Dora. Hard corner of US-441 and Pine Avenue. Turning Lane, Zoned C-1, Major Commercial Corridor. Future Land Use – Regional Commercial. Multiple Retail Commercial Uses.