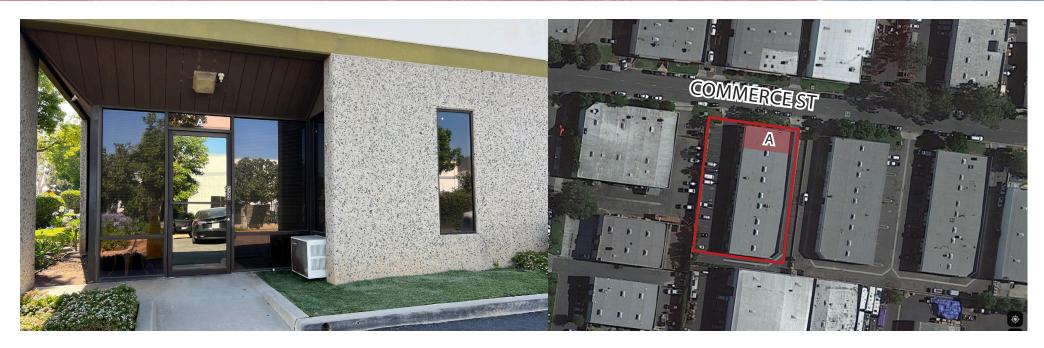

### **AVAILABILITY**

| ADDRESS          | SUITE  | SF     | OFFICE SF | GL DOORS    | CLEAR HEIGHT | POWER                           | RATE   | CAM                |
|------------------|--------|--------|-----------|-------------|--------------|---------------------------------|--------|--------------------|
| 1560 Commerce St | Unit A | ±1,875 | ±300      | 1 (10'x10') | 14′          | 100 Amps, 120/208 volts 3 phase | \$1.50 | \$0.10 + \$20 HVAC |