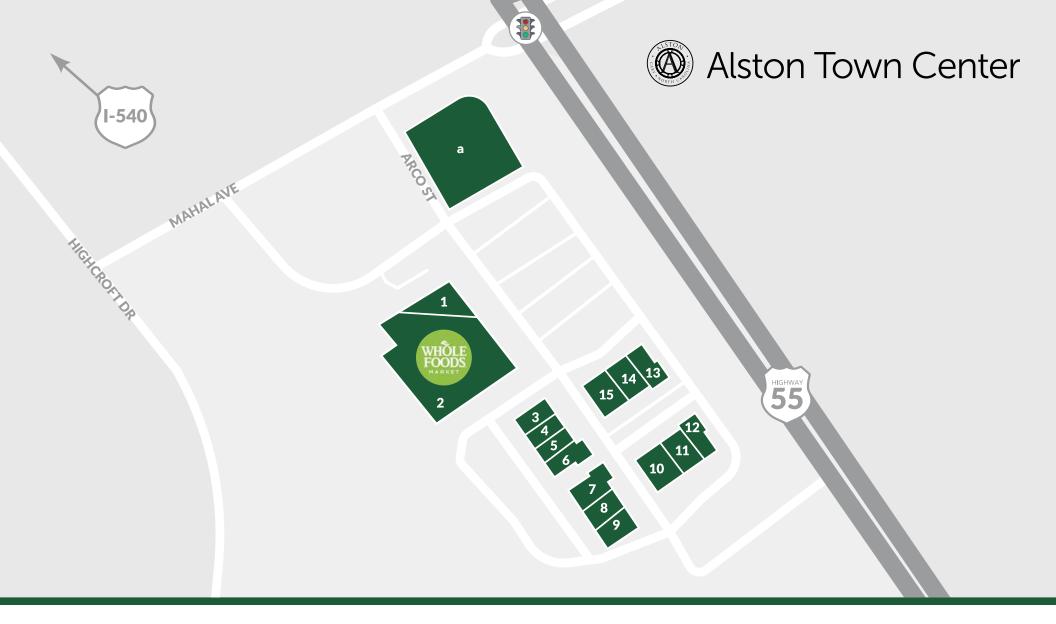

# Alston Town Center

5055 Arco St, Cary, NC 27519

ShopAlstonTownCenter.com

### **RETAIL BROKERAGE**

Patrick Russell prussell@aacusa.com | 704.295.4006

| Tenant                                                                                                  | Lease Area (SF)          |                                                                                                                |                         |                                                                                                      |                         | Outparcels    | Acres |
|---------------------------------------------------------------------------------------------------------|--------------------------|----------------------------------------------------------------------------------------------------------------|-------------------------|------------------------------------------------------------------------------------------------------|-------------------------|---------------|-------|
| <ol> <li>La Farm Bakery</li> <li>Whole Foods</li> <li>Elements Massage</li> <li>Artisan Hair</li> </ol> | 35,000<br>2,075<br>1,408 | <ul><li>7. Jeffers, Mann &amp; Artman</li><li>Pediatric</li><li>8. No.1 Pho</li><li>9. Wynn Nail Bar</li></ul> | 3,026<br>2,459<br>2,592 | <ul><li>13. AT&amp;T</li><li>14. The Poke Republic<br/>(Coming Soon)</li><li>15. PetPeople</li></ul> | 1,788<br>1,530<br>4,568 | a. Chase Bank | 1.14  |
| 5. Raleigh Ortho Clinic                                                                                 | (Available) 2,283        | 10. Moe's Southwest Grill                                                                                      | 2,204                   |                                                                                                      |                         |               |       |
| 6. Urban Angeethi                                                                                       | 2,311                    | <ul><li>11. Alloy Personal Training</li><li>12. Raleigh Orthopedic Clinic</li></ul>                            | 2,306<br>3,376          | TOTAL LEASABLE SQUAR                                                                                 | E FOOTAGE               |               |       |
|                                                                                                         |                          |                                                                                                                |                         |                                                                                                      | 66,950                  |               |       |