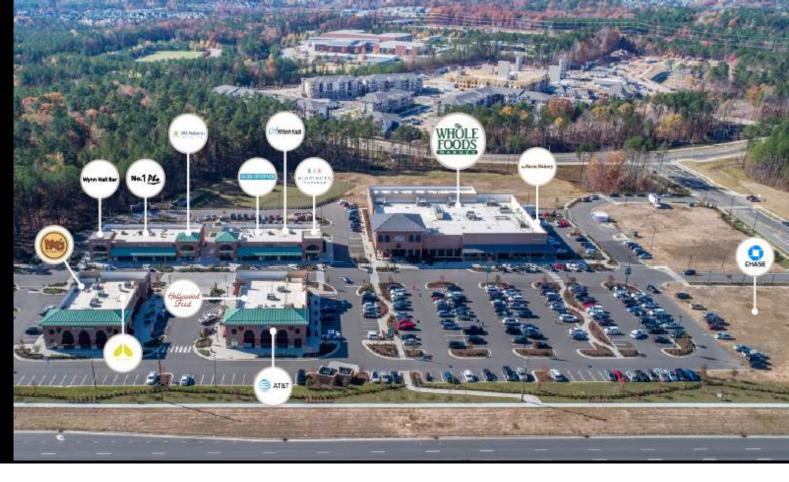

# Alston Town Center

#### **ABOUT ALSTON TOWN CENTER**

Alston Town Center is a regional shopping center currently planned to contain approx. 550,000 square ft. of retail space. Alston is part of the greater 1,200-acre Alston mixed use regional area located in Cary, North Carolina that already has over 20,000 approved residential units to be built within just a 3-mile radius. Alston's first major tenant, Whole Foods Market, opened November 2017.

### **RETAIL BROKERAGE**

Patrick Russell prussell@aacusa.com | 704.295.4006

| Tenant                                                                                                  | Lease Area (SF)          |                                                                                                                |                         |                                                                                                      |                         | Outparcels    | Acres |
|---------------------------------------------------------------------------------------------------------|--------------------------|----------------------------------------------------------------------------------------------------------------|-------------------------|------------------------------------------------------------------------------------------------------|-------------------------|---------------|-------|
| <ol> <li>La Farm Bakery</li> <li>Whole Foods</li> <li>Elements Massage</li> <li>Artisan Hair</li> </ol> | 35,000<br>2,075<br>1,408 | <ul><li>7. Jeffers, Mann &amp; Artman</li><li>Pediatric</li><li>8. No.1 Pho</li><li>9. Wynn Nail Bar</li></ul> | 3,026<br>2,459<br>2,592 | <ul><li>13. AT&amp;T</li><li>14. The Poke Republic<br/>(Coming Soon)</li><li>15. PetPeople</li></ul> | 1,788<br>1,530<br>4,568 | a. Chase Bank | 1.14  |
| 5. Raleigh Ortho Clinic                                                                                 | (Available) 2,283        | 10. Moe's Southwest Grill                                                                                      | 2,204                   |                                                                                                      |                         |               |       |
| 6. Urban Angeethi                                                                                       | 2,311                    | <ul><li>11. Alloy Personal Training</li><li>12. Raleigh Orthopedic Clinic</li></ul>                            | 2,306<br>3,376          | TOTAL LEASABLE SQUAR                                                                                 | E FOOTAGE               |               |       |
|                                                                                                         |                          |                                                                                                                |                         |                                                                                                      | 66,950                  |               |       |