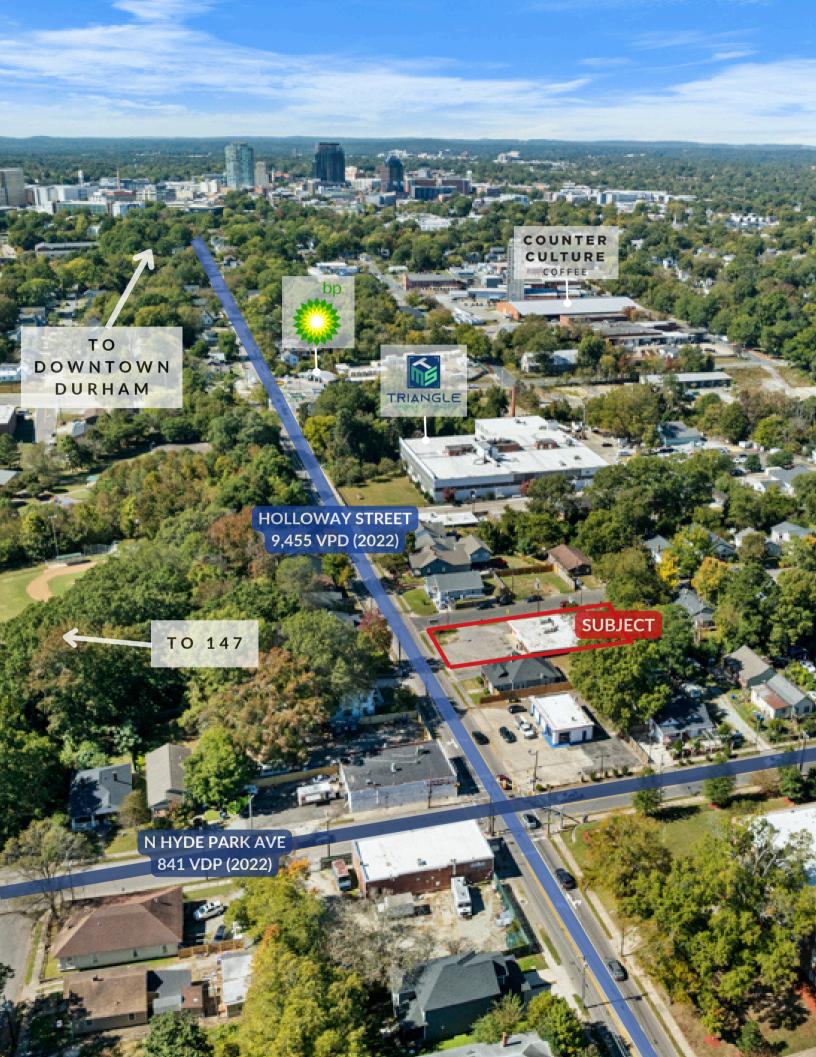

1019 HOLLOWAY STREET, DURHAM, NC 27701

#### **DECRIPTION**

Situated on a corner lot in a growing part of Durham, this 4060 SF free standing retail property is located on .30 acres and is zoned CN. It offers ample parking and great visibility with strong signage. Currently a laundromat with a roll-up door, it's perfect for retail or investment opportunities. Ideal for businesses looking for a flexible, high-traffic location.