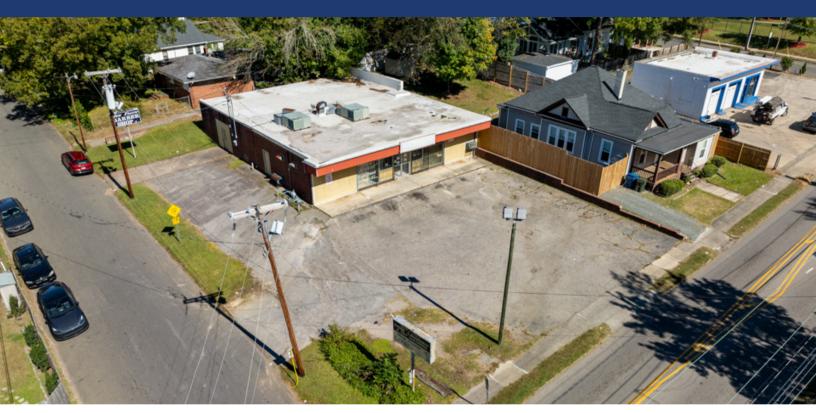

1019 HOLLOWAY STREET, DURHAM, NC 27701

# FREESTANDING RETAIL BUILDING FOR SALE IN DURHAM

 $0.30 \pm ACRES \mid 4,060 \pm SF \mid \$920,000$ 

### PROPERTY OVERVIEW

| ACREAGE        | 0.30± Acres                            |  |  |
|----------------|----------------------------------------|--|--|
| SQUARE FOOTAGE | 4,060± Square Feet                     |  |  |
| ADDRESS        | 1019 Holloway Street, Durham, NC 27701 |  |  |
| CURRENT ZONING | CN Zoning                              |  |  |
| PARCEL NUMBER  | 0831477040                             |  |  |
| BEST USE       | Freestanding Retail                    |  |  |
| ROAD FRONTAGE  | Holloway Street                        |  |  |
| PRICE          | \$920,000                              |  |  |

#### **DECRIPTION**

Situated on a corner lot in a growing part of Durham, this 4060 SF free standing retail property is located on .30 acres and is zoned CN. It offers ample parking and great visibility with strong signage. Currently a laundromat with a roll-up door, it's perfect for retail or investment opportunities. Ideal for businesses looking for a flexible, high-traffic location.