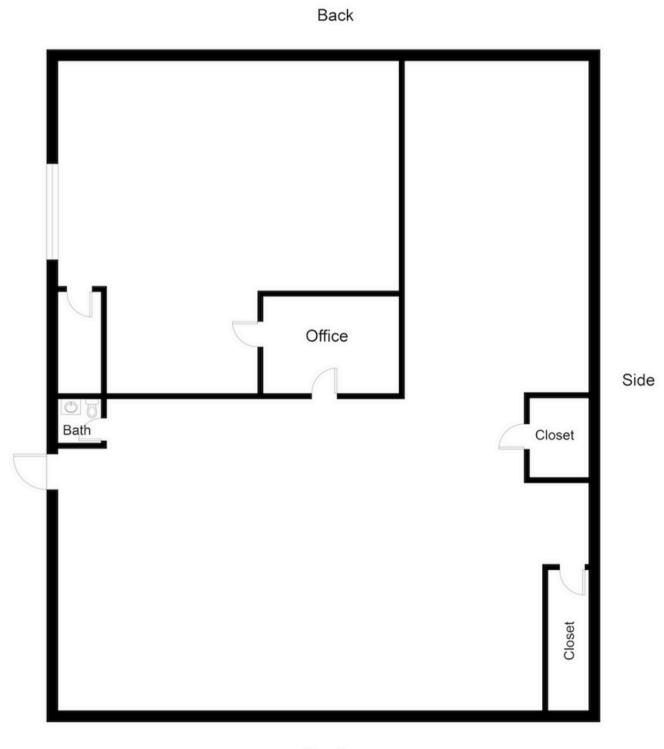

| 1019 Holloway Street, Durham, NC 27701 |  |  |
| CURRENT ZONING | CN Zoning                              |  |  |
| PARCEL NUMBER  | 0831477040                             |  |  |
| BEST USE       | Freestanding Retail                    |  |  |
| ROAD FRONTAGE  | Holloway Street                        |  |  |
| PRICE          | \$920,000                              |  |  |



#### **DECRIPTION**

Situated on a corner lot in a growing part of Durham, this 4060 SF free standing retail property is located on .30 acres and is zoned CN. It offers ample parking and great visibility with strong signage. Currently a laundromat with a roll-up door, it's perfect for retail or investment opportunities. Ideal for businesses looking for a flexible, high-traffic location.





## Floor Plan



Front





## **Population Overview**

|                            |          |          | Service Market |
|----------------------------|----------|----------|----------------|
| Population                 | 2 mile   | 5 mile   | 10 mile        |
| 2020 Population            | 44,408   | 185,582  | 381,205        |
| 2024 Population            | 49,680   | 195,701  | 393,833        |
| 2029 Population Projection | 52,991   | 205,002  | 408,675        |
| Annual Growth 2020-2024    | 3.0%     | 1.4%     | 0.8%           |
| Annual Growth 2024-2029    | 1.3%     | 1.0%     | 0.8%           |
| YAV HILL                   |          |          |                |
| Household Income           | 2 mile   | 5 mile   | 10 mile        |
| < \$25,000                 | 4,894    | 14,764   | 22,721