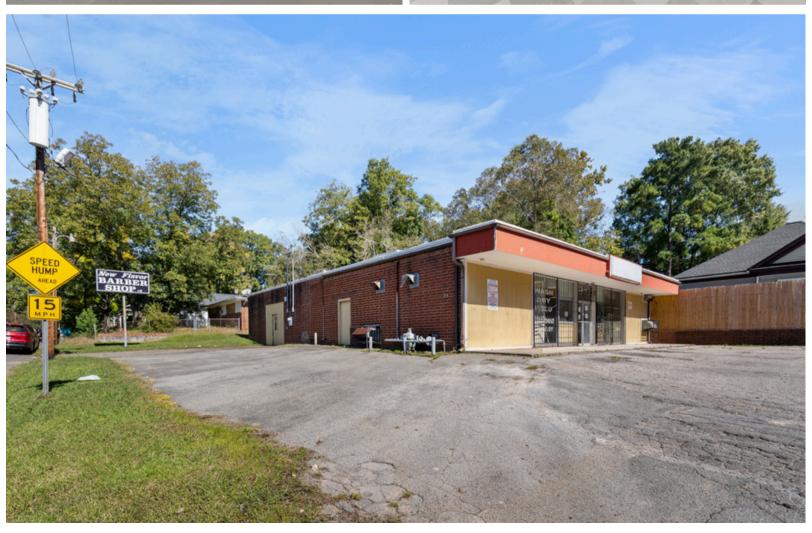

#### **DECRIPTION**

Situated on a corner lot in a growing part of Durham, this 4060 SF free standing retail property is located on .30 acres and is zoned CN. It offers ample parking and great visibility with strong signage. Currently a laundromat with a roll-up door, it's perfect for retail or investment opportunities. Ideal for businesses looking for a flexible, high-traffic location.