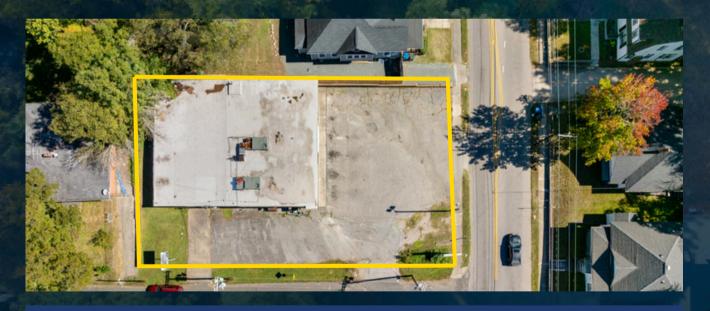

### PROPERTY OVERVIEW

| ACREAGE        | 0.30± Acres                            |  |  |
|----------------|----------------------------------------|--|--|
| SQUARE FOOTAGE | 4,060± Square Feet                     |  |  |
| ADDRESS        | 1019 Holloway Street, Durham, NC 27701 |  |  |
| CURRENT ZONING | CN Zoning                              |  |  |
| PARCEL NUMBER  | 0831477040                             |  |  |
| BEST USE       | Freestanding Retail                    |  |  |
| ROAD FRONTAGE  | Holloway Street                        |  |  |
| PRICE          | \$920,000                              |  |  |

#### **DECRIPTION**

Situated on a corner lot in a growing part of Durham, this 4060 SF free standing retail property is located on .30 acres and is zoned CN. It offers ample parking and great visibility with strong signage. Currently a laundromat with a roll-up door, it's perfect for retail or investment opportunities. Ideal for businesses looking for a flexible, high-traffic location.