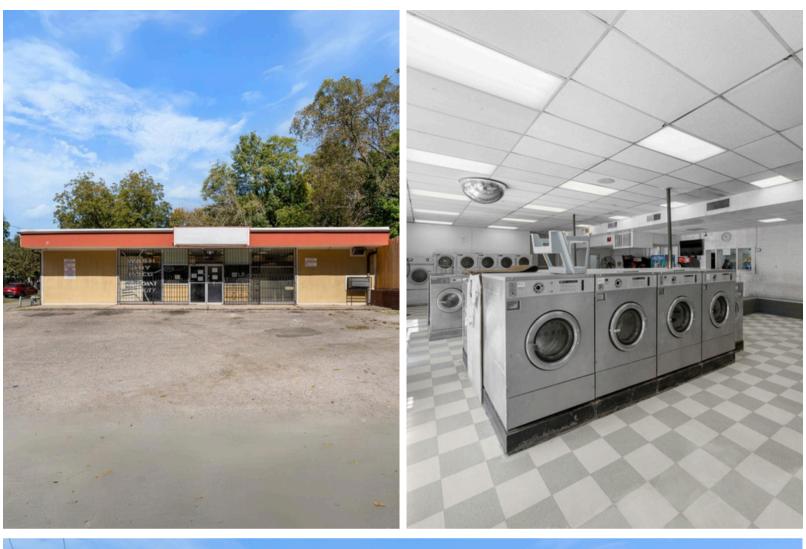

#### **DECRIPTION**

Situated on a corner lot in a growing part of Durham, this 4060 SF free standing retail property is located on .30 acres and is zoned CN. It offers ample parking and great visibility with strong signage. Currently a laundromat with a roll-up door, it's perfect for retail or investment opportunities. Ideal for businesses looking for a flexible, high-traffic location.