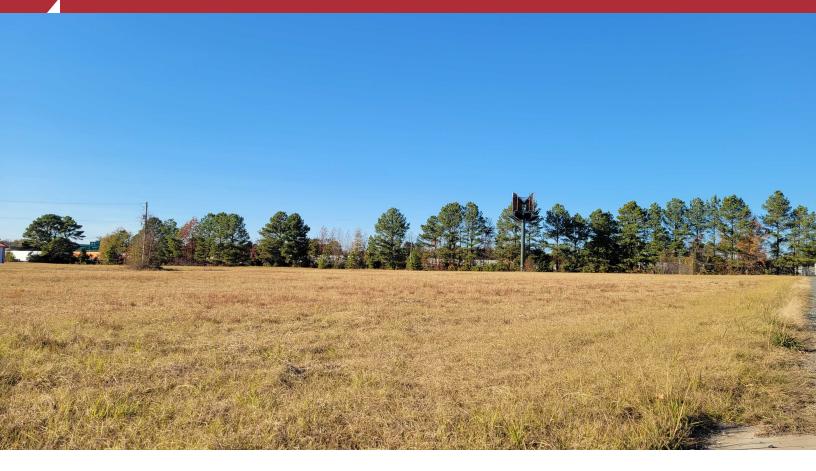

## **Property Overview**

The site is cleared, level and ready to build. It neighbors Global Star Medical on the West

side and Grace Covenant Church on the East side. Across 50th street, the site fronts a

duplex subdivision. The site is currently zoned commercial and will allow any type of commercial business. According the the Texarkana Metropolitan Planning Organization (MPO), traffic counts

are approximately 1,896 on E. 50th and 47,723 on I-30 CPD (2012 study).