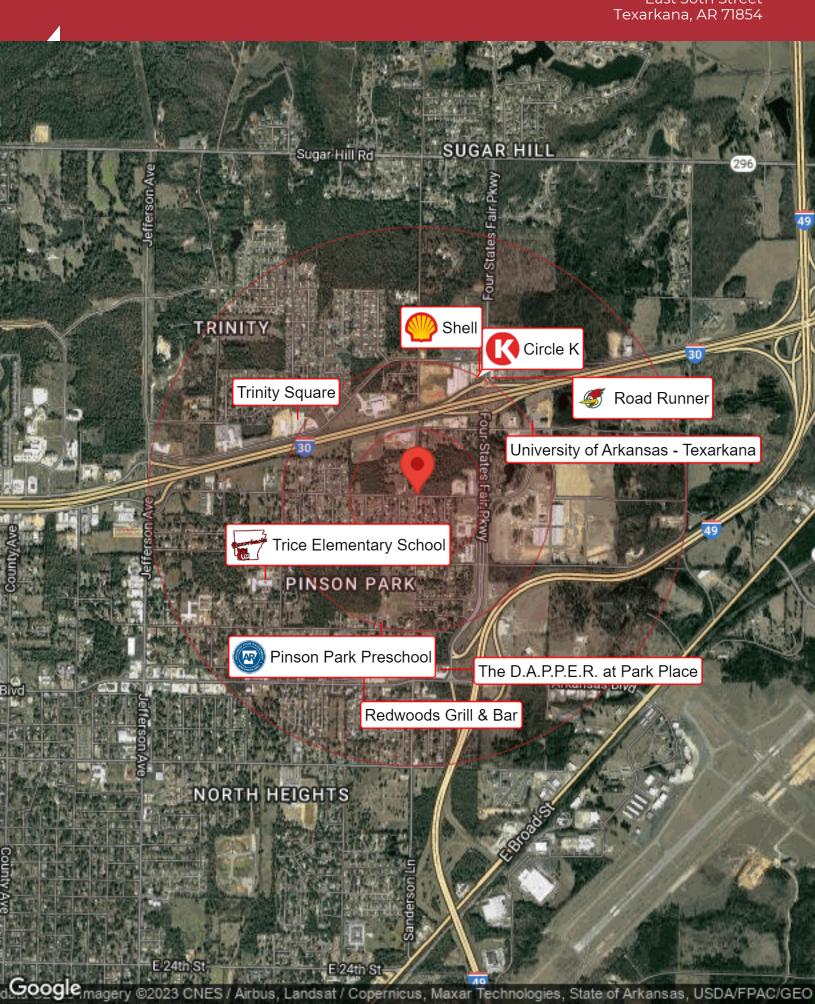

## **Location Overview**

4.51 acres just east of Jefferson Ave. This tract of land backs I-30 East and has high

visibility from the interstate. This property is located in North Texarkana, AR and is only

about 1 mile away from the new Arkansas Convention Center and Holiday Springs Water Park.

| Population       | 1 Mile | 3 Miles | 5 Miles |  |
|------------------|--------|---------|---------|--|
| Male             | 3,404  | 10,114  | 24,168  |  |
| Female           | 3,475  | 11,328  | 26,071  |  |
| Total Population | 6,879  | 21,442  | 50,239  |  |
|                  |        |         |         |  |
| Age              | 1 Mile | 3 Miles | 5 Miles |  |
| Ages 0-14        | 1,285  | 4,310   | 10,589  |  |
| Ages 15-24       | 844    | 2,681   | 6,826   |  |
| Ages 55-64       | 859    | 2,496   | 5,611   |  |
| Ages 65+         | 1,273  | 3,894   | 7,932   |  |
|                  |        |         |         |  |
| Race             | 1 Mile | 3 Miles | 5 Miles |  |
| White            | 5,056  | 14,751  | 29,039  |  |
| Black            | 1,621  | 6,050   | 18,992  |  |
| Am In/AK Nat     | 4      | 14      | 37      |  |
| Hawaiian         | N/A    | N/A     | N/A     |  |
| Hispanic         | 124    | 489     | 2,306   |  |
| Multi-Racial     | 342    | 1,078   | 3,840   |  |
|                  |        |         |         |  |