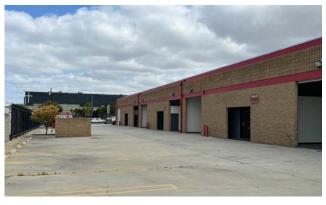

## **PROPERTY** INFORMATION

**Total Building Size:** ±17,721 SF

**Total Lot Size:** ±33,692 Sq. Ft. (0.77 Acres)

Number of Units: Eight (8)

Clear Height: 16'

**Power:** 1,200 Amps (Entire Project, 150 Amps per Unit)

Ground Level Loading: Eight (8)

**Dock-High Door:** Possible to add Two (2) Positions

Contact agent for more info

Year Built/Reno.: 1987 / 2023 (Renovated)

**Zoning:** M-1 (Industrial)

Utilities: Separate Electric, Water