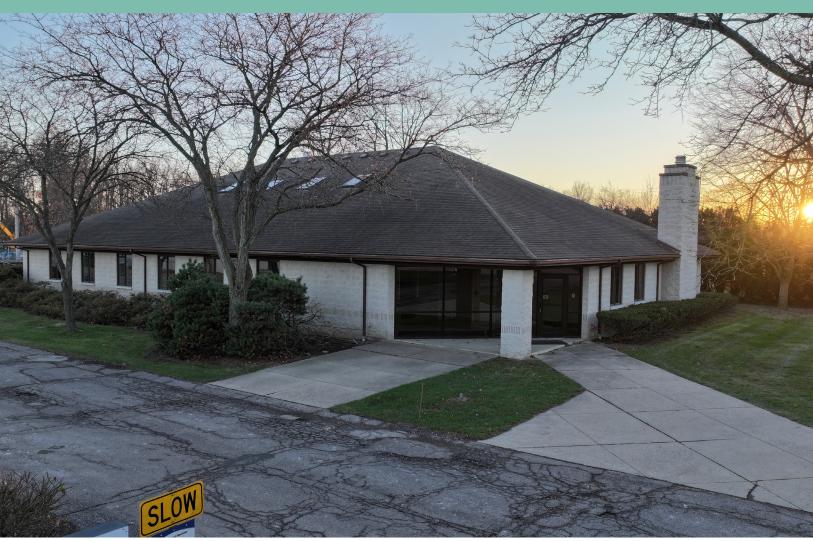

# 622 Eckel Road

Perrysburg, OH

5,522 SF Available

### **Comments**

- + Available Immediately
- + Two-story building
- + Sublease through 12/21/2029
- + Multiple privates offices and open bullpen areas

- + Single tenant office within Perrysburg suburb
- + 5 mile radius population of 94,398 (2024)
- + Nearby access to I-475 & I-75
- + Fireplace & kitchenette