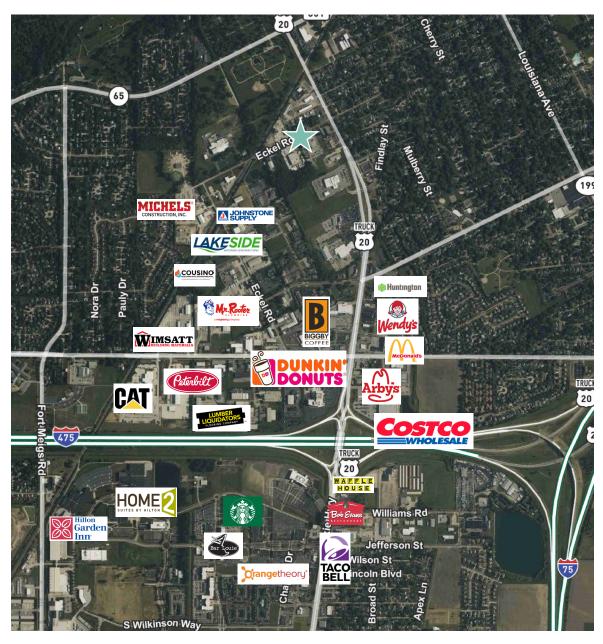

ugene.agnone@cbre.com Blake Burstein

Senior Associate +1 248 936 6890 blake.burstein@cbre.com

# **Property Features**

5,522 SF

**Square Footage** 

\$12.00/SF Gross

Lease Rate



| Total Building Size | 5,522 SF | Year Built | 1980      |
|---------------------|----------|------------|-----------|
| Total Available     | 5,522 SF | Parking    | 50 Spaces |
| Acreage             | 5.98 AC  | Zoning     | I-1       |

### **Comments**

- + Available Immediately
- + Two-story building
- + Sublease through 12/21/2029
- + Multiple privates offices and open bullpen areas

- + Single tenant office within Perrysburg suburb
- + 5 mile radius population of 94,398 (2024)
- + Nearby access to I-475 & I-75
- + Fireplace & kitchenette



## Aerial





## **Photos**













### **Amenities**



#### **Contact Us**

#### Eugene J. Agnone III

Senior Vice President +1 248 351 2024 eugene.agnone@cbre.com

#### Blake Burstein

Senior Associate +1 248 936 6890 blake.burstein@cbre.com

© 2024 CBRE, Inc. All rights reserved. This information has been obtained from sources believed reliable, but has not been verified for accuracy or completeness. You should conduct a careful, independent investigation of the property and verify all information. Any reliance on this information is solely at your own risk. CBRE and the CBRE logo are service marks of CBRE, Inc. All other marks displayed on this document are the property of their respective owners, and the use of such logos does not imply any affiliation with or endorsement of CBRE. Photos herein are the property of their respective owners