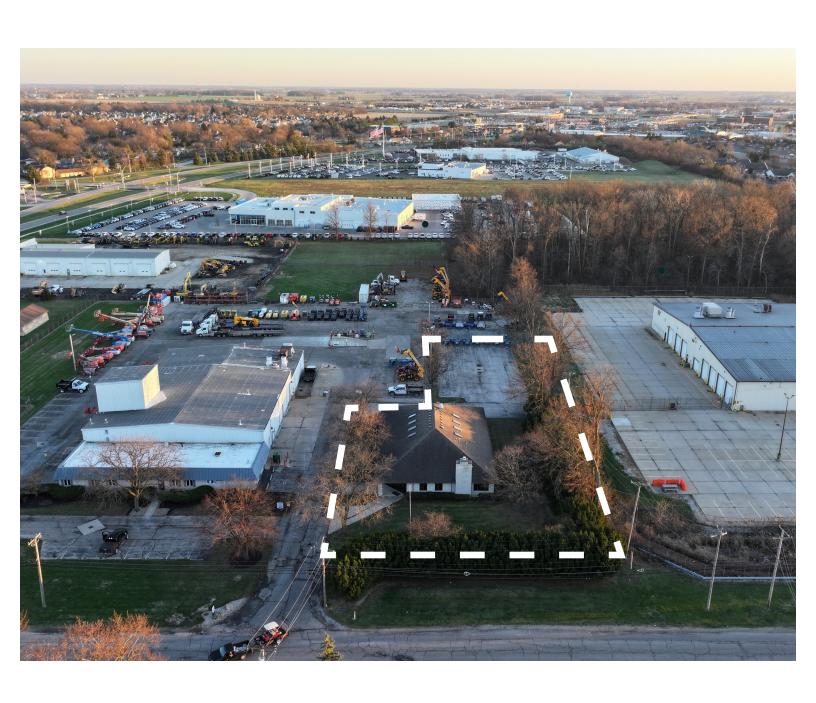

gnone III

Senior Vice President +1 248 351 2024 eugene.agnone@cbre.com Blake Burstein

Senior Associate +1 248 936 6890 blake.burstein@cbre.com

# **Property Features**

5,522 SF

**Square Footage** 

\$12.00/SF Gross

Lease Rate



| Total Building Size | 5,522 SF | Year Built | 1980      |
|---------------------|----------|------------|-----------|
| Total Available     | 5,522 SF | Parking    | 50 Spaces |
| Acreage             | 5.98 AC  | Zoning     | I-1       |

### **Comments**

- + Available Immediately
- + Two-story building
- + Sublease through 12/21/2029
- + Multiple privates offices and open bullpen areas

- + Single tenant office within Perrysburg suburb
- + 5 mile radius population of 94,398 (2024)
- + Nearby access to I-475 & I-75
- + Fireplace & kitchenette



## Aerial





## **Photos**













### **Amenities**



#### **Contact Us**

#### Eugene J. Agnone III

Senior Vice President +1 248 351 2024 eugene.agnone@cbre.com

#### Blake Burstein

Senior Associate +1 248 936 6890 blake.burstein@cbre.com

© 2024 CBRE, Inc. All rights reserved. This information has been obtained from sources believed reliable, but has not been verified for accuracy or completeness. You should conduct a careful, independent investigation of the property and verify all information. Any reliance on this information is solely at your own risk. CBRE and the CBRE logo are service marks of CBRE, Inc. All other marks displayed on this document are the property of their respective owners, and the use of such logos does not imply any affiliation with or endorsement of CBRE. Photos