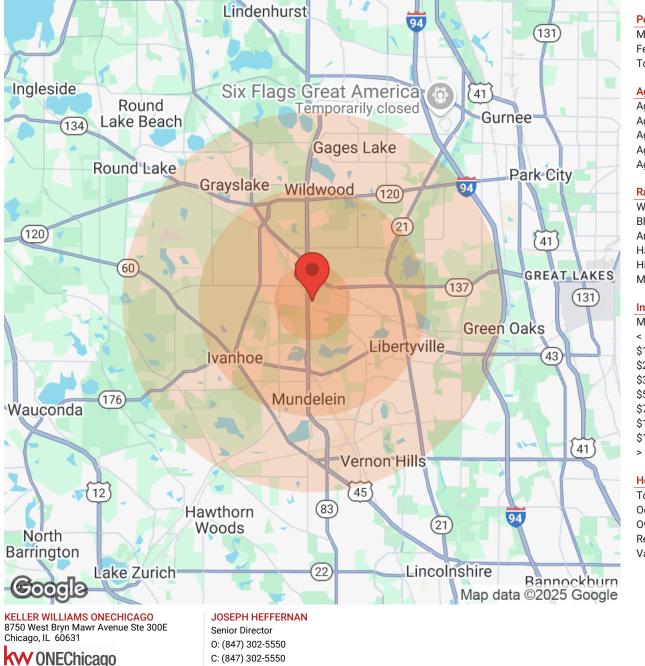

# DEMOGRAPHICS

1232 AMERICAN WAY

| Population         1 Mile         3 Miles         5 Miles           Male         1,143         23,381         69,968           Female         1,150         24,025         71,462           Total Population         2,293         47,406         141,430           Age         1 Mile         3 Miles         5 Miles           Ages 0-14         449         9,096         28,667           Ages 15-24         419         7,040         21,455           Ages 25-54         820         17,793         52,276           Ages 55-64         298         6,209         17,803           Ages 65+         307         7,268         21,229           Race         1 Mile         3 Miles         5 Miles           White         1,949         39,187         114,197           Black         N/A         216         1,946           Am In/AK Nat         N/A         56         132           Hawaiian         N/A         149         8,712         21,148           Multi-Racial         210         9,996         24,438           Income         1 Mile         3 Miles         5 Miles           Median         \$145,561 <t></t> |
|------------------------------------------------------------------------------------------------------------------------------------------------------------------------------------------------------------------------------------------------------------------------------------------------------------------------------------------------------------------------------------------------------------------------------------------------------------------------------------------------------------------------------------------------------------------------------------------------------------------------------------------------------------------------------------------------------------------------------------------------------------------------------------------------------------------------------------------------------------------------------------------------------------------------------------------------------------------------------------------------------------------------------------------------------------------------------------------------------------------------------------------|
| Female         1,150         24,025         71,462           Total Population         2,293         47,406         141,430           Age         1 Mile         3 Miles         5 Miles           Ages 0-14         449         9,096         28,667           Ages 15-24         419         7,040         21,455           Ages 25-54         820         17,793         52,276           Ages 55-64         298         6,209         17,803           Ages 65+         307         7,268         21,229           Race         1 Mile         3 Miles         5 Miles           White         1,949         39,187         114,197           Black         N/A         216         1,946           Am In/AK Nat         N/A         56         132           Hawaiian         N/A         56         132           Hawaiian         N/A         9,96         24,438           Income         1 Mile         3 Miles         5 Miles           Median         \$145,561         \$91,250         \$90,327           < \$15,000                                                                                                        |
| Total Population2,29347,406141,430Age1 Mile3 Miles5 MilesAges 0-144499,09628,667Ages 15-244197,04021,455Ages 25-5482017,79352,276Ages 55-642986,20917,803Ages 65+3077,26821,229Race1 Mile3 Miles5 MilesWhite1,94939,187114,197BlackN/A2161,946Am In/AK NatN/A56132HawaiianN/AN/AN/AHispanic1498,71221,148Multi-Racial2109,99624,438Income1 Mile3 Miles5 MilesMedian\$145,561\$91,250\$90,327< \$15,000                                                                                                                                                                                                                                                                                                                                                                                                                                                                                                                                                                                                                                                                                                                                   |
| Age         1 Mile         3 Miles         5 Miles           Ages 0-14         449         9,096         28,667           Ages 15-24         419         7,040         21,455           Ages 25-54         820         17,793         52,276           Ages 55-64         298         6,209         17,803           Ages 65+         307         7,268         21,229           Race         1 Mile         3 Miles         5 Miles           White         1,949         39,187         114,197           Black         N/A         216         1,946           Am In/AK Nat         N/A         56         132           Hawaiian         N/A         56         132           Hawaiian         N/A         N/A         N/A           Multi-Racial         210         9,996         24,438           Income         1 Mile         3 Miles         5 Miles           Median         \$145,561         \$91,250         \$90,327           < \$15,000                                                                                                                                                                                 |
| Ages 0-14         449         9,096         28,667           Ages 15-24         419         7,040         21,455           Ages 25-54         820         17,793         52,276           Ages 55-64         298         6,209         17,803           Ages 65+         307         7,268         21,229           Race         1 Mile         3 Miles         5 Miles           White         1,949         39,187         114,197           Black         N/A         216         1,946           Am In/AK Nat         N/A         56         132           Hawaiian         N/A         N/A         N/A           Multi-Racial         210         9,996         24,438           Income         1 Mile         3 Miles         5 Miles           Median         \$145,561         \$91,250         \$90,327           < \$15,000                                                                                                                                                                                                                                                                                                    |
| Ages 0-14         449         9,096         28,667           Ages 15-24         419         7,040         21,455           Ages 25-54         820         17,793         52,276           Ages 55-64         298         6,209         17,803           Ages 65+         307         7,268         21,229           Race         1 Mile         3 Miles         5 Miles           White         1,949         39,187         114,197           Black         N/A         216         1,946           Am In/AK Nat         N/A         56         132           Hawaiian         N/A         N/A         N/A           Multi-Racial         210         9,996         24,438           Income         1 Mile         3 Miles         5 Miles           Median         \$145,561         \$91,250         \$90,327           < \$15,000                                                                                                                                                                                                                                                                                                    |
| Ages 15-24       419       7,040       21,455         Ages 25-54       820       17,793       52,276         Ages 55-64       298       6,209       17,803         Ages 65+       307       7,268       21,229         Race       1 Mile       3 Miles       5 Miles         White       1,949       39,187       114,197         Black       N/A       216       1,946         Am In/AK Nat       N/A       56       132         Hawaiian       N/A       56       132         Hawaiian       N/A       N/A       N/A         Multi-Racial       210       9,996       24,438         Income       1 Mile       3 Miles       5 Miles         Median       \$145,561       \$91,250       \$90,327         < \$15,000                                                                                                                                                                                                                                                                                                                                                                                                                   |
| Ages 25-5482017,79352,276Ages 55-642986,20917,803Ages 65+3077,26821,229Race1 Mile3 Miles5 MilesWhite1,94939,187114,197BlackN/A2161,946Am In/AK NatN/A56132HawaiianN/AN/AN/AHispanic1498,71221,148Multi-Racial2109,99624,438Income1 Mile3 Miles5 MilesMedian\$145,561\$91,250\$90,327< \$15,000                                                                                                                                                                                                                                                                                                                                                                                                                                                                                                                                                                                                                                                                                                                                                                                                                                           |
| Ages 55-642986,20917,803Ages 65+3077,26821,229Race1 Mile3 Miles5 MilesWhite1,94939,187114,197BlackN/A2161,946Am In/AK NatN/A56132HawaiianN/AN/AN/AHispanic1498,71221,148Multi-Racial2109,99624,438Income1 Mile3 Miles5 MilesMedian\$145,561\$91,250\$90,327< \$15,00095271,803\$15,000-\$24,999N/A9012,986\$25,000-\$34,999308932,785\$35,000-\$49,999261,8304,990\$50,000-\$74,999302,4838,433\$75,000-\$99,999782,5247,615\$100,000-\$149,9991663,77011,044\$150,0002102,2065,748Housing1 Mile3 Miles5 MilesTotal Units81117,40052,261                                                                                                                                                                                                                                                                                                                                                                                                                                                                                                                                                                                                 |
| Ages 65+       307       7,268       21,229         Race       1 Mile       3 Miles       5 Miles         White       1,949       39,187       114,197         Black       N/A       216       1,946         Am In/AK Nat       N/A       56       132         Hawaiian       N/A       N/A       N/A         Hispanic       149       8,712       21,148         Multi-Racial       210       9,996       24,438         Income       1 Mile       3 Miles       5 Miles         Median       \$145,561       \$91,250       \$90,327         < \$15,000                                                                                                                                                                                                                                                                                                                                                                                                                                                                                                                                                                                |
| Race         1 Mile         3 Miles         5 Miles           White         1,949         39,187         114,197           Black         N/A         216         1,946           Am In/AK Nat         N/A         56         132           Hawaiian         N/A         56         132           Hawaiian         N/A         N/A         N/A           Hispanic         149         8,712         21,148           Multi-Racial         210         9,996         24,438           Income         1 Mile         3 Miles         5 Miles           Median         \$145,561         \$91,250         \$90,327           < \$15,000                                                                                                                                                                                                                                                                                                                                                                                                                                                                                                      |
| White         1,949         39,187         114,197           Black         N/A         216         1,946           Am In/AK Nat         N/A         56         132           Hawaiian         N/A         N/A         N/A           Hispanic         149         8,712         21,148           Multi-Racial         210         9,996         24,438           Income         1 Mile         3 Miles         5 Miles           Median         \$145,561         \$91,250         \$90,327           < \$15,000                                                                                                                                                                                                                                                                                                                                                                                                                                                                                                                                                                                                                          |
| Black         N/A         216         1,946           Am In/AK Nat         N/A         56         132           Hawaiian         N/A         N/A         N/A           Hispanic         149         8,712         21,148           Multi-Racial         210         9,996         24,438           Income         1 Mile         3 Miles         5 Miles           Median         \$145,561         \$91,250         \$90,327           < \$15,000                                                                                                                                                                                                                                                                                                                                                                                                                                                                                                                                                                                                                                                                                       |
| Am In/AK Nat         N/A         56         132           Hawaiian         N/A         N/A         N/A           Hispanic         149         8,712         21,148           Multi-Racial         210         9,996         24,438           Income         1 Mile         3 Miles         5 Miles           Median         \$145,561         \$91,250         \$90,327           < \$15,000                                                                                                                                                                                                                                                                                                                                                                                                                                                                                                                                                                                                                                                                                                                                             |
| Hawaiian         N/A         N/A         N/A           Hispanic         149         8,712         21,148           Multi-Racial         210         9,996         24,438           Income         1 Mile         3 Miles         5 Miles           Median         \$145,561         \$91,250         \$90,327           < \$15,000                                                                                                                                                                                                                                                                                                                                                                                                                                                                                                                                                                                                                                                                                                                                                                                                       |
| Hispanic1498,71221,148Multi-Racial2109,99624,438Income1 Mile3 Miles5 MilesMedian\$145,561\$91,250\$90,327< \$15,00095271,803\$15,000-\$24,999N/A9012,986\$25,000-\$34,999308932,785\$35,000-\$49,999261,8304,990\$50,000-\$74,999302,4838,433\$75,000-\$99,999782,5247,615\$100,000-\$149,9991663,77011,044\$150,000-\$199,9991651,7245,213> \$200,0002102,2065,748Housing1 Mile3 Miles5 MilesTotal Units81117,40052,261                                                                                                                                                                                                                                                                                                                                                                                                                                                                                                                                                                                                                                                                                                                 |
| Multi-Racial2109,99624,438Income1 Mile3 Miles5 MilesMedian\$145,561\$91,250\$90,327< \$15,000                                                                                                                                                                                                                                                                                                                                                                                                                                                                                                                                                                                                                                                                                                                                                                                                                                                                                                                                                                                                                                            |
| Income1 Mile3 Miles5 MilesMedian\$145,561\$91,250\$90,327< \$15,000                                                                                                                                                                                                                                                                                                                                                                                                                                                                                                                                                                                                                                                                                                                                                                                                                                                                                                                                                                                                                                                                      |
| Median         \$145,561         \$91,250         \$90,327           < \$15,000                                                                                                                                                                                                                                                                                                                                                                                                                                                                                                                                                                                                                                                                                                                                                                                                                                                                                                                                                                                                                                                          |
| < \$15,000                                                                                                                                                                                                                                                                                                                                                                                                                                                                                                                                                                                                                                                                                                                                                                                                                                                                                                                                                                                                                                                                                                                               |
| \$15,000-\$24,999       N/A       901       2,986         \$25,000-\$34,999       30       893       2,785         \$35,000-\$49,999       26       1,830       4,990         \$50,000-\$74,999       30       2,483       8,433         \$75,000-\$99,999       78       2,524       7,615         \$100,000-\$149,999       166       3,770       11,044         \$150,000-\$199,999       165       1,724       5,213         > \$200,000       210       2,206       5,748         Housing       1 Mile       3 Miles       5 Miles         Total Units       811       17,400       52,261                                                                                                                                                                                                                                                                                                                                                                                                                                                                                                                                          |
| \$25,000-\$34,999       30       893       2,785         \$35,000-\$49,999       26       1,830       4,990         \$50,000-\$74,999       30       2,483       8,433         \$75,000-\$99,999       78       2,524       7,615         \$100,000-\$149,999       166       3,770       11,044         \$150,000-\$199,999       165       1,724       5,213         > \$200,000       210       2,206       5,748         Housing       1 Mile       3 Miles       5 Miles         Total Units       811       17,400       52,261                                                                                                                                                                                                                                                                                                                                                                                                                                                                                                                                                                                                    |
| \$35,000-\$49,999       26       1,830       4,990         \$50,000-\$74,999       30       2,483       8,433         \$75,000-\$99,999       78       2,524       7,615         \$100,000-\$149,999       166       3,770       11,044         \$150,000-\$199,999       165       1,724       5,213         > \$200,000       210       2,206       5,748         Housing       1 Mile       3 Miles       5 Miles         Total Units       811       17,400       52,261                                                                                                                                                                                                                                                                                                                                                                                                                                                                                                                                                                                                                                                             |
| \$50,000-\$74,999         30         2,483         8,433           \$75,000-\$99,999         78         2,524         7,615           \$100,000-\$149,999         166         3,770         11,044           \$150,000-\$199,999         165         1,724         5,213           > \$200,000         210         2,206         5,748           Housing         1 Mile         3 Miles         5 Miles           Total Units         811         17,400         52,261                                                                                                                                                                                                                                                                                                                                                                                                                                                                                                                                                                                                                                                                  |
| \$75,000-\$99,999       78       2,524       7,615         \$100,000-\$149,999       166       3,770       11,044         \$150,000-\$199,999       165       1,724       5,213         > \$200,000       210       2,206       5,748         Housing       1 Mile       3 Miles       5 Miles         Total Units       811       17,400       52,261                                                                                                                                                                                                                                                                                                                                                                                                                                                                                                                                                                                                                                                                                                                                                                                   |
| \$100,000-\$149,999       166       3,770       11,044         \$150,000-\$199,999       165       1,724       5,213         > \$200,000       210       2,206       5,748         Housing       1 Mile       3 Miles       5 Miles         Total Units       811       17,400       52,261                                                                                                                                                                                                                                                                                                                                                                                                                                                                                                                                                                                                                                                                                                                                                                                                                                              |
| \$150,000-\$199,999       165       1,724       5,213         > \$200,000       210       2,206       5,748         Housing       1 Mile       3 Miles       5 Miles         Total Units       811       17,400       52,261                                                                                                                                                                                                                                                                                                                                                                                                                                                                                                                                                                                                                                                                                                                                                                                                                                                                                                             |
| > \$200,000         210         2,206         5,748           Housing         1 Mile         3 Miles         5 Miles           Total Units         811         17,400         52,261                                                                                                                                                                                                                                                                                                                                                                                                                                                                                                                                                                                                                                                                                                                                                                                                                                                                                                                                                     |
| Housing1 Mile3 Miles5 MilesTotal Units81117,40052,261                                                                                                                                                                                                                                                                                                                                                                                                                                                                                                                                                                                                                                                                                                                                                                                                                                                                                                                                                                                                                                                                                    |
| Total Units         811         17,400         52,261                                                                                                                                                                                                                                                                                                                                                                                                                                                                                                                                                                                                                                                                                                                                                                                                                                                                                                                                                                                                                                                                                    |
| Total Units         811         17,400         52,261                                                                                                                                                                                                                                                                                                                                                                                                                                                                                                                                                                                                                                                                                                                                                                                                                                                                                                                                                                                                                                                                                    |
|                                                                                                                                                                                                                                                                                                                                                                                                                                                                                                                                                                                                                                                                                                                                                                                                                                                                                                                                                                                                                                                                                                                                          |
| Occupied 791 16,458 49,662                                                                                                                                                                                                                                                                                                                                                                                                                                                                                                                                                                                                                                                                                                                                                                                                                                                                                                                                                                                                                                                                                                               |
| Owner Occupied         768         13,748         40,624                                                                                                                                                                                                                                                                                                                                                                                                                                                                                                                                                                                                                                                                                                                                                                                                                                                                                                                                                                                                                                                                                 |
| Renter Occupied         23         2,710         9,038                                                                                                                                                                                                                                                                                                                                                                                                                                                                                                                                                                                                                                                                                                                                                                                                                                                                                                                                                                                                                                                                                   |
| Vacant 20 942 2,599                                                                                                                                                                                                                                                                                                                                                                                                                                                                                                                                                                                                                                                                                                                                                                                                                                                                                                                                                                                                                                                                                                                      |
|                                                                                                                                                                                                                                                                                                                                                                                                                                                                                                                                                                                                                                                                                                                                                                                                                                                                                                                                                                                                                                                                                                                                          |