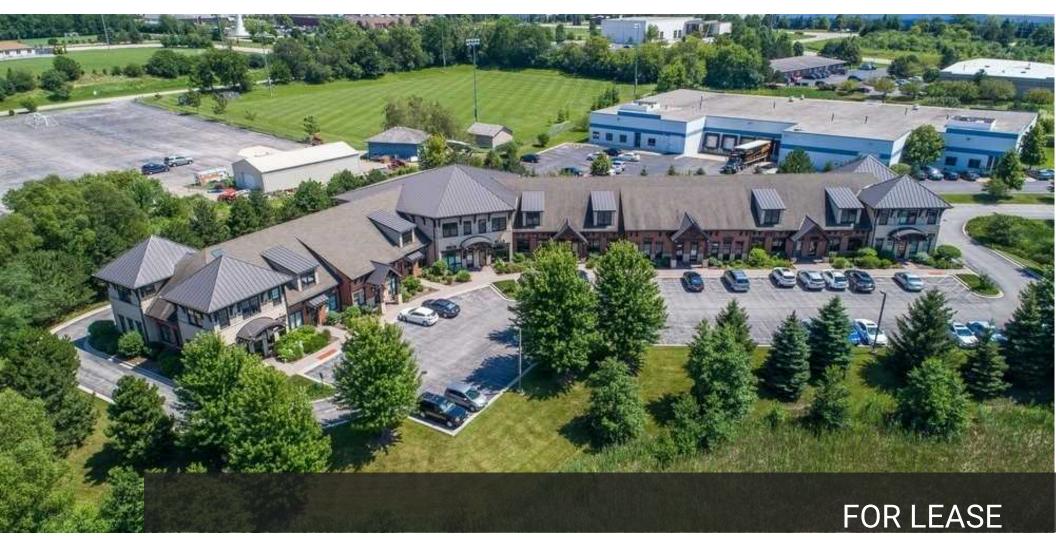

# 1232-1280 AMERICAN WAY

1232 AMERICAN WAY, LIBERTYVILLE, IL 60048

KELLER WILLIAMS ONECHICAGO 8750 West Bryn Mawr Avenue Ste 300E Chicago, IL 60631

Each Office Independently Owned and Operated

### **PROPERTY OVERVIEW**

Very Well Maintained Office Complex, offers three spaces available immediately 1700sf, 2294sf, 2,300sf and 3,032sf in July. Located off RT45/N Lake St, between the towns of Libertyville and Mundelein, this location is across the road from the Encompass Rehab Center, minutes from Advocate Condell Hospital, Interstate I-94 and both Libertyville and Mundelein Metra Stations.