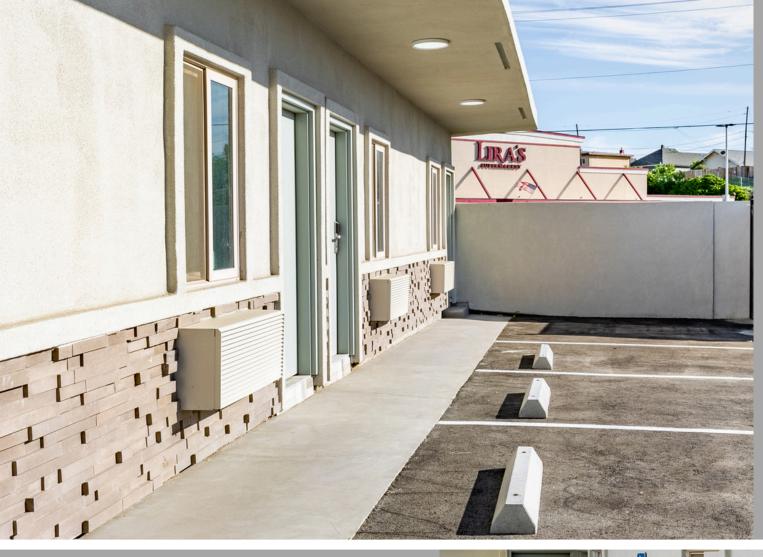

Freshly paved parking lot with 16 spaces and sidewalks. and truncated walkways for accessibility.

It is one of only two motels in a 25-mile span of Highway 12 and close to the planned 'California Forever' development.