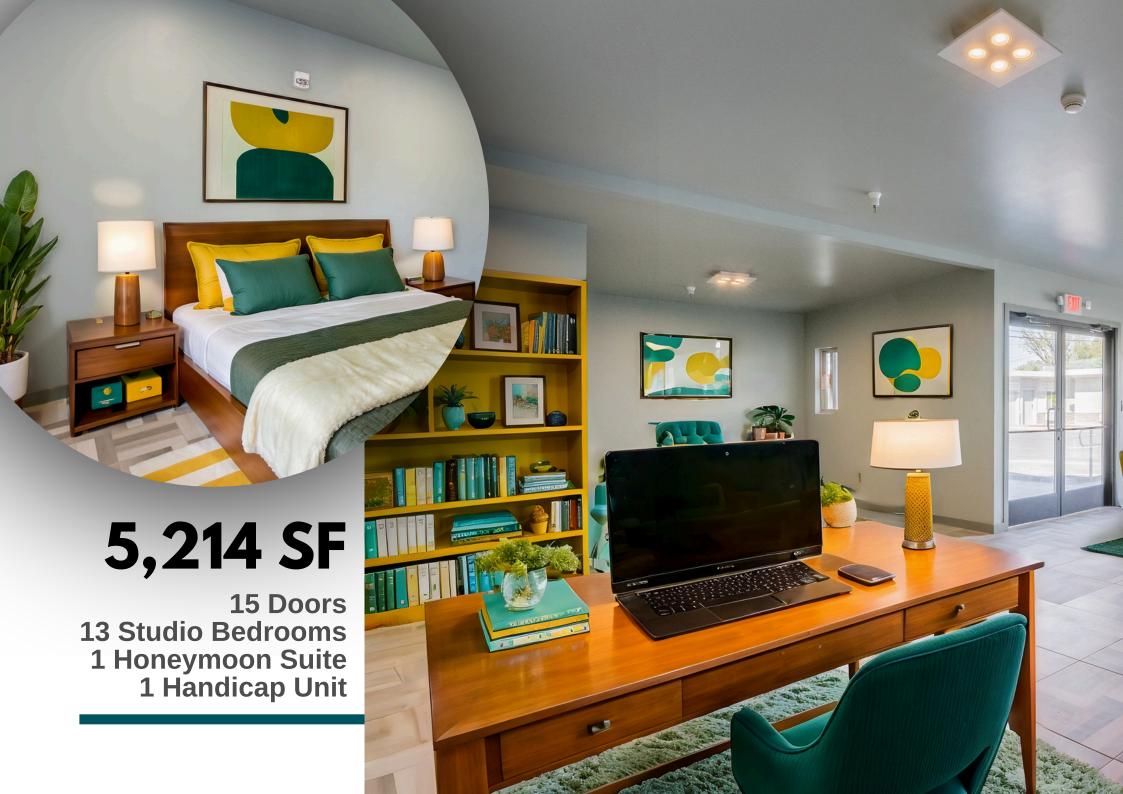

640 State Highway 12 Rio Vista, CA 94571

**Brendan Moran** 

DRE 01893322

(925) 318-1418

info@the5starteam.com

Lot Size: 0.44 Acres

5,214 SF Price Per SF: \$537

**Number of Rentable Units: 15** 

With an impressive daily traffic count of 80,000 cars, it stands out as a unique boutique-style accommodation option.

The double-sized suites are equipped with kitchenettes and quartz countertops, bartops, sinks, hotplates, and microwaves.

Units include wall-to-wall polished tile and modern amenities

The oversized lobby features office space, an additional bedroom and shower for staff and a public bathroom.

Modern conveniences include touchless faucets, energyefficient Amana heating/air units, and fire sprinklers.