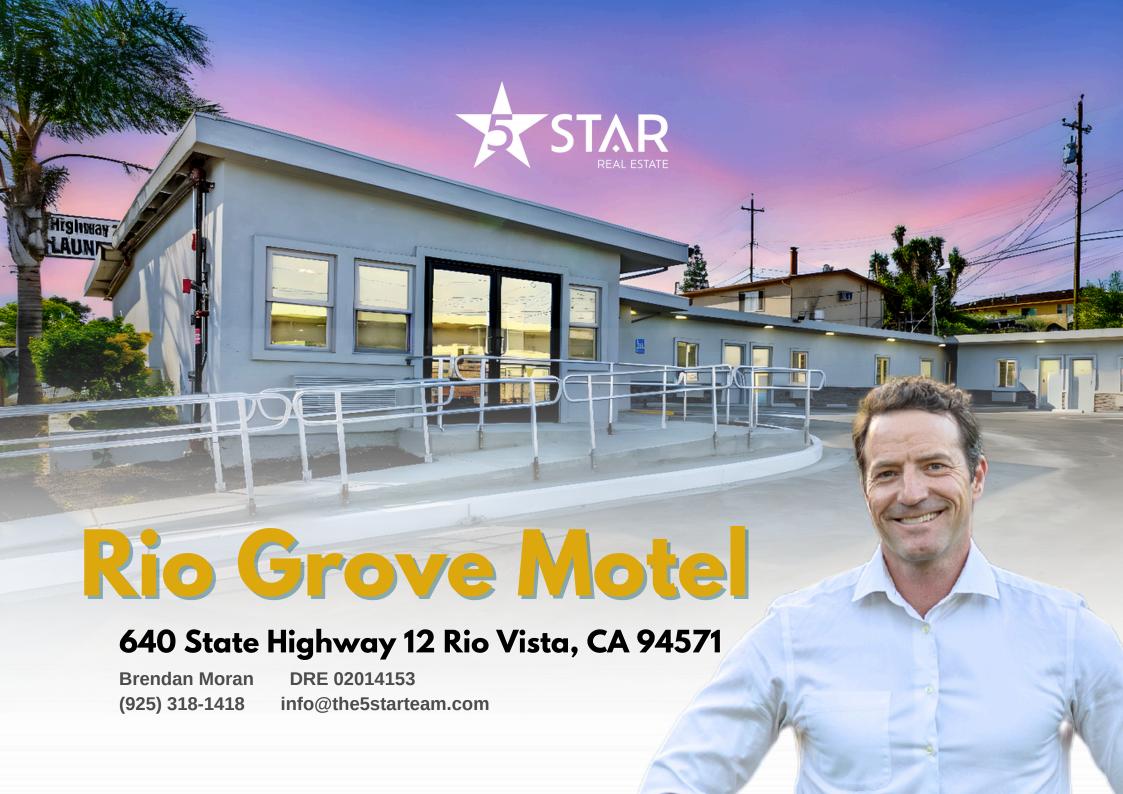

640 State Highway 12 Rio Vista, CA 94571

**Brendan Moran** 

DRE 01893322

(925) 318-1418

info@the5starteam.com

Lot Size: 0.44 Acres

5,214 SF Price Per SF: \$537

**Number of Rentable Units: 15** 

Number of Buildings: 3 Laundry And Operation Storage Year Built: 1954/2020

APN: 0178-151-120

A remodeled mid-century-style motel featuring 15 rentable units and an expansive 1,200-square-foot lobby and office quarters.

With an impressive daily traffic count of 80,000 cars, it stands out as a unique boutique-style accommodation option.

The double-sized suites are equipped with kitchenettes and quartz countertops, bartops, sinks, hotplates, and microwaves.

Units include wall-to-wall polished tile and modern amenities

The oversized lobby features office space, an additional bedroom and shower for staff and a public bathroom.

Modern conveniences include touchless faucets, energyefficient Amana heating/air units, and fire sprinklers.

Freshly paved parking lot with 16 spaces and sidewalks. and truncated walkways for accessibility.

It is one of only two motels in a 25-mile span of Highway 12 and close to the planned 'California Forever' development.