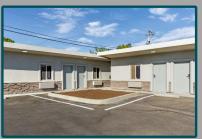

640 State Highway 12 Rio Vista, CA 94571

**Brendan Moran** 

DRE 01893322

(925) 318-1418

info@the5starteam.com

Lot Size: 0.44 Acres

5,214 SF Price Per SF: \$537

**Number of Rentable Units: 15** 

Number of Buildings: 3 Laundry And Operation Storage Year Built: 1954/2020

APN: 0178-151-120

A remodeled mid-century-style motel featuring 15 rentable units and an expansive 1,200-square-foot lobby and office quarters.