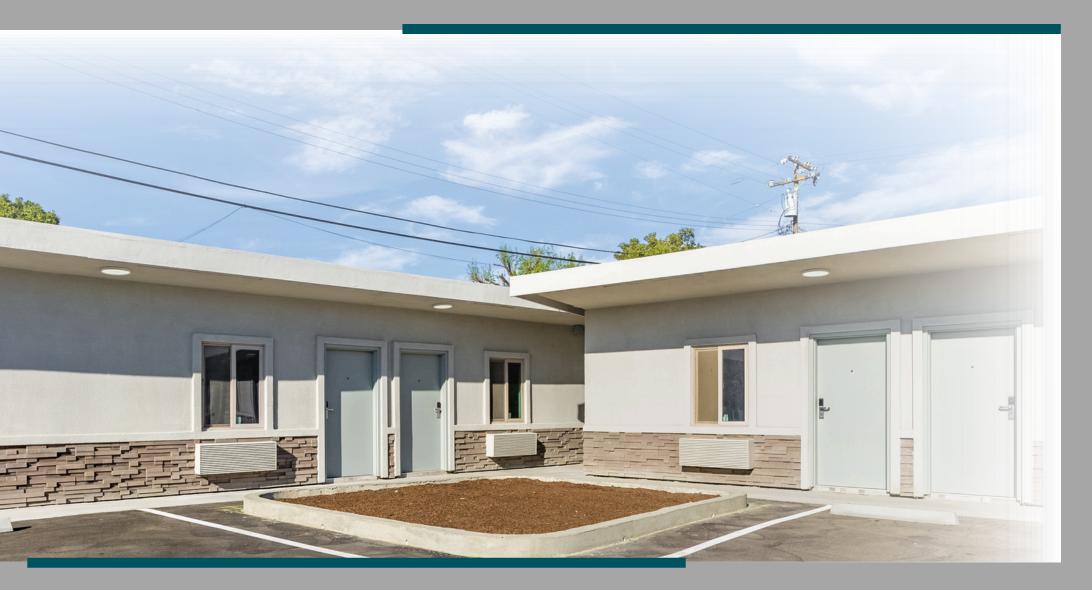

Number of Buildings: 3 Laundry And Operation Storage Year Built: 1954/2020

APN: 0178-151-120

A remodeled mid-century-style motel featuring 15 rentable units and an expansive 1,200-square-foot lobby and office quarters.

Units include wall-to-wall polished tile and modern amenities

The oversized lobby features office space, an additional bedroom and shower for staff and a public bathroom.

Modern conveniences include touchless faucets, energyefficient Amana heating/air units, and fire sprinklers.