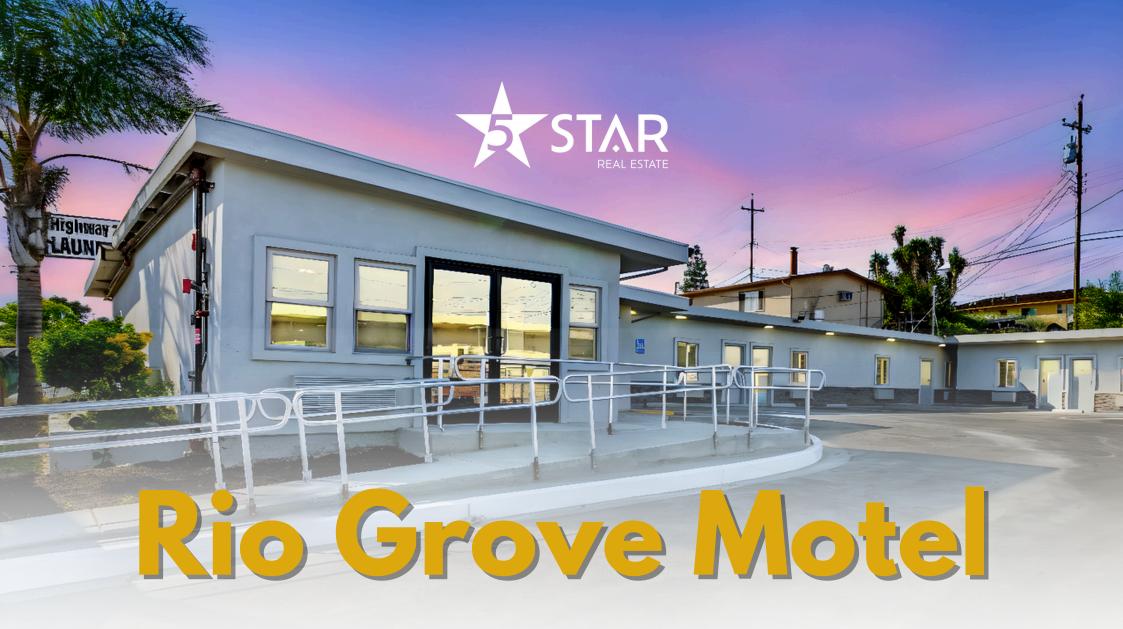

640 State Highway 12 Rio Vista, CA 94571

**Brendan Moran** 

DRE 01893322

(925) 318-1418

info@the5starteam.com

Lot Size: 0.44 Acres

5,214 SF Price Per SF: \$537

**Number of Rentable Units: 15** 

Number of Buildings: 3 Laundry And Operation Storage Year Built: 1954/2020

APN: 0178-151-120

A remodeled mid-century-style motel featuring 15 rentable units and an expansive 1,200-square-foot lobby and office quarters.