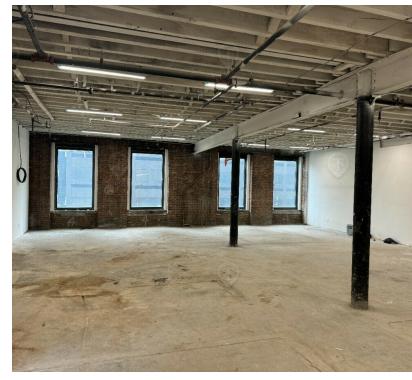

## **Upper Floors**

25 Flatbush Ave, Brooklyn, NY 11217

FOR LEASE • 4,250 - 35,750 SF • Offered at