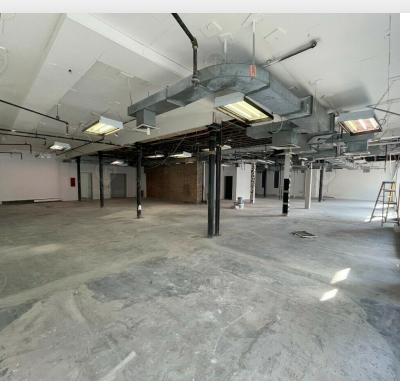

#### Main Highlights

- ▶ Prime Downtown Brooklyn
- ▶ Full building opportunity
- ▶ 11' 13' ceilings
- ▶ Multiple floors can be leased together
- ▶ White box condition
- ▶ HVAC
- Lower Level: 5,000 SF2nd Floor: 8,700 SF
- ▶ 3rd Floor: 4,250 SF
- ▶ 4th Floor: 8,900 SF
- ▶ 5th Floor: 8,900 SF
- ▶ Entire Building: 35,750 SF

#### Lower Level