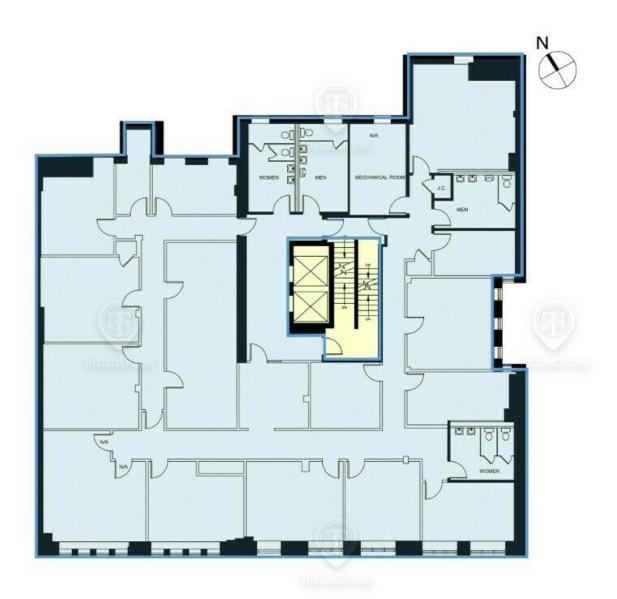

#### Lower Level

#### Lower Level Floor Plan

25 Flatbush Ave, Brooklyn, NY 11217

25 FLATBUSH AVE LOWER LEVEL - 5,000 SF

ALL SQUARE FOOTAGE ARE APPROXIMATE.

FOR LEASE • 4,250 - 35,750 SF • Offered at

\$25.00 SF/year (MG)

Shlomi Bagdadi 718.437.6100 sb@tristatecr.com