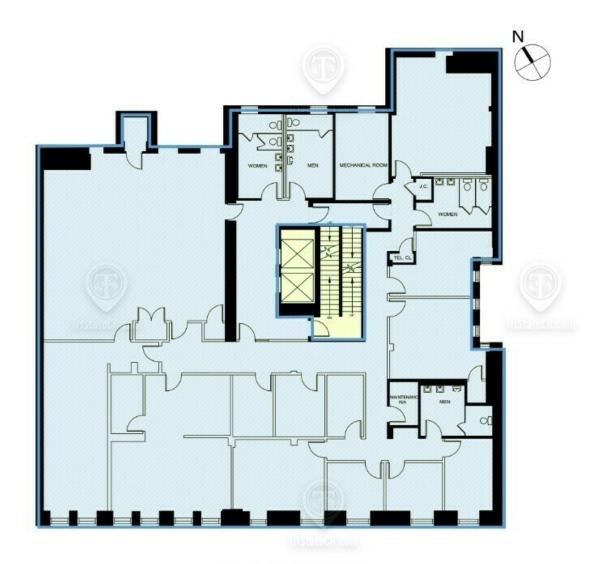

#### 5th Fl Floor Plan

25 Flatbush Ave, Brooklyn, NY 11217

25 FLATBUSH AVE 5TH FLOOR - 8,900 SF

ALL SQUARE FOOTAGE ARE APPROXIMATE.

FOR LEASE • 4,250 - 35,750 SF • Offered at

\$25.00 SF/year (MG)

Shlomi Bagdadi 718.437.6100 sb@tristatecr.com