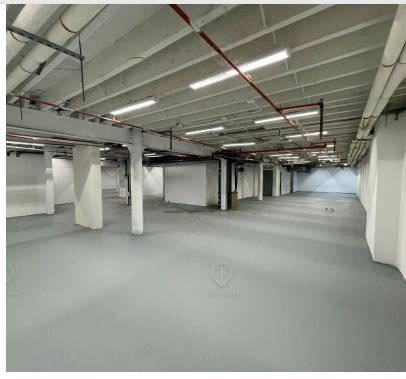

## **Upper Floors**

25 Flatbush Ave, Brooklyn, NY 11217

FOR LEASE • 4,250 - 35,750 SF • Offered at