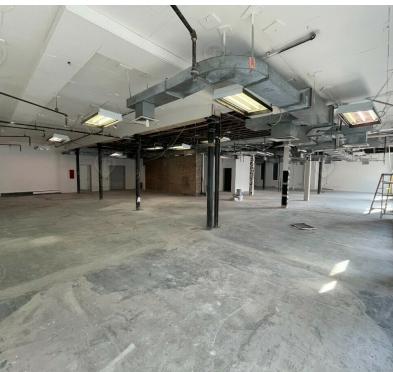

#### Main Highlights

- ▶ Prime Downtown Brooklyn
- ▶ Full building opportunity
- ▶ 11' 13' ceilings
- ▶ Multiple floors can be leased together
- ▶ White box condition
- ▶ HVAC
- Lower Level: 5,000 SF2nd Floor: 8,700 SF
- ▶ 3rd Floor: 4,250 SF
- ▶ 4th Floor: 8,900 SF
- ▶ 5th Floor: 8,900 SF
- ▶ Entire Building: 35,750 SF

#### Lower Level