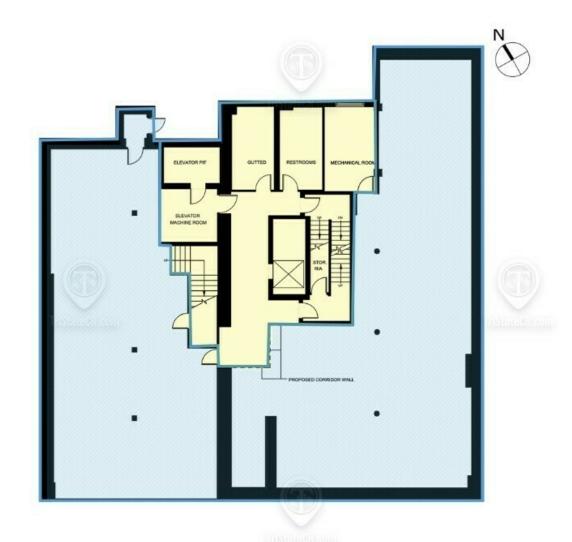

#### Lower Level Floor Plan

25 Flatbush Ave, Brooklyn, NY 11217

25 FLATBUSH AVE LOWER LEVEL - 5,000 SF

ALL SQUARE FOOTAGE ARE APPROXIMATE.

FOR LEASE • 4,250 - 35,750 SF • Offered at

\$25.00 SF/year (MG)

Shlomi Bagdadi 718.437.6100 sb@tristatecr.com