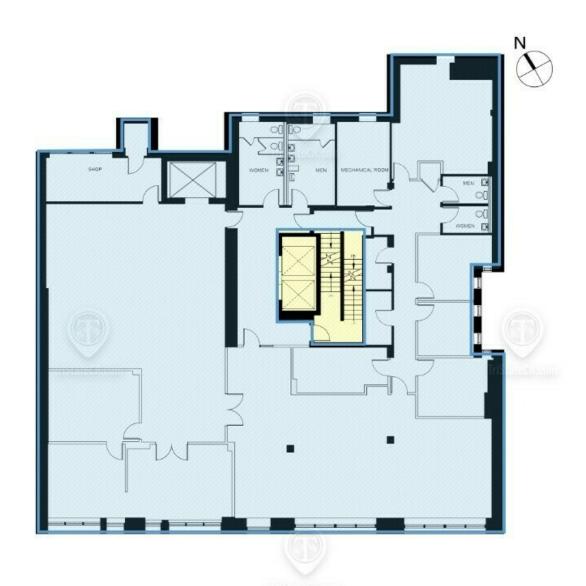

#### 2nd Floor Plan

25 Flatbush Ave, Brooklyn, NY 11217

25 FLATBUSH AVE 2ND FLOOR - 8,700 SF

ALL SQUARE FOOTAGE ARE APPROXIMATE.

FOR LEASE • 4,250 - 35,750 SF • Offered at

\$25.00 SF/year (MG)

Shlomi Bagdadi 718.437.6100 sb@tristatecr.com