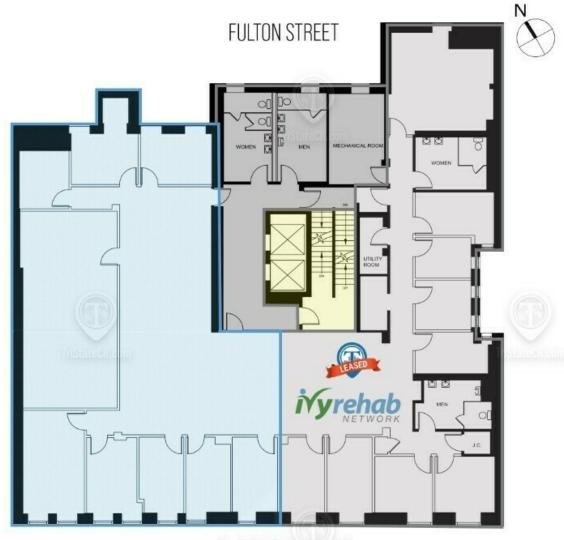

#### 4th Fl Floor Plan

25 Flatbush Ave, Brooklyn, NY 11217

25 FLATBUSH AVE 4TH FLOOR - 8,900 SF

> ALL SQUARE FOOTAGE ARE APPROXIMATE.

FOR LEASE • 4,250 - 35,750 SF • Offered at

\$25.00 SF/year (MG)

Shlomi Bagdadi 718.437.6100 sb@tristatecr.com