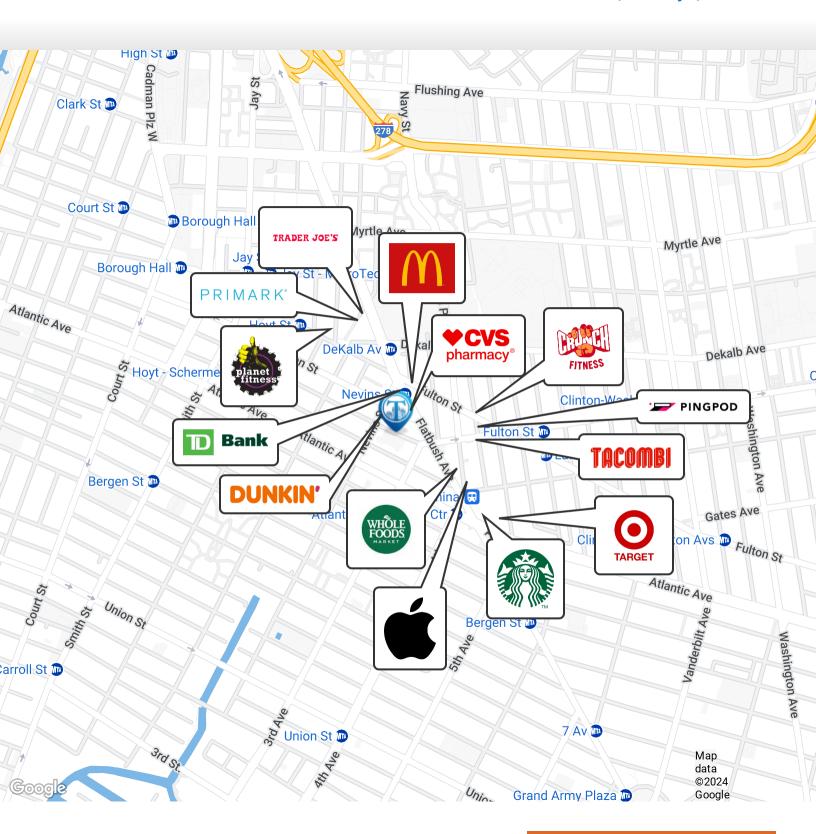

Nearby tenants include Crunch Fitness, Apple, Trader Joe's, Whole Foods Market, Starbucks, TD Bank, McDonald's, CVS, Dunkin', Planet Fitness, Primark, Target, Tacombi, PingPod, and more!

## Retailer Map

25 Flatbush Ave, Brooklyn, NY 11217

FOR LEASE • 4,250 - 35,750 SF • Offered at

\$25.00 SF/year (MG)

Shlomi Bagdadi 718.437.6100 sb@tristatecr.com

Fredy Halabi
718.437.6100 x114
Fredy.H@TriStateCR.com