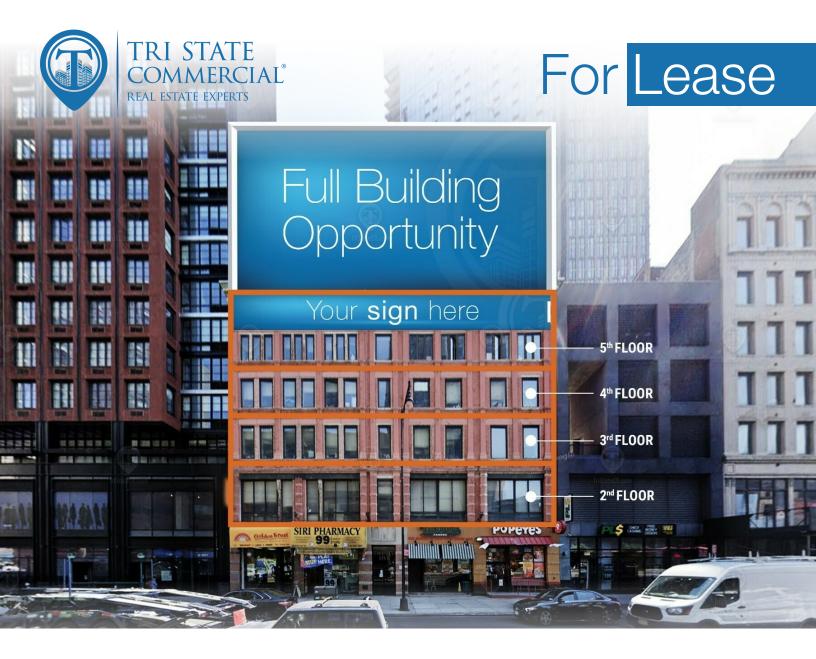

# Full Building Opportunity in Prime Downtown Brooklyn

4,250 - 35,750 SF

25 Flatbush Ave • Brooklyn • NY

Offered at \$25.00 SF/year (MG)

Shlomi Bagdadi 718.437.6100 sb@tristatecr.com

Fredy Halabi
718.437.6100 x114
Fredy.H@TriStateCR.com

#### Main Highlights

- ▶ Prime Downtown Brooklyn
- ▶ Full building opportunity
- ▶ 11' 13' ceilings
- ▶ Multiple floors can be leased together
- ▶ White box condition
- ▶ HVAC
- Lower Level: 5,000 SF2nd Floor: 8,700 SF
- ▶ 3rd Floor: 4,250 SF
- ▶ 4th Floor: 8,900 SF
- ▶ 5th Floor: 8,900 SF
- ▶ Entire Building: 35,750 SF

8,200 SF Lot Size

C6-4

Zoning

FOR LEASE • 4,250 - 35,750 SF • Offered at

\$25.00 SF/year (MG)

Shlomi Bagdadi 718.437.6100 sb@tristatecr.com

Fredy Halabi
718.437.6100 x114
Fredy.H@TriStateCR.com