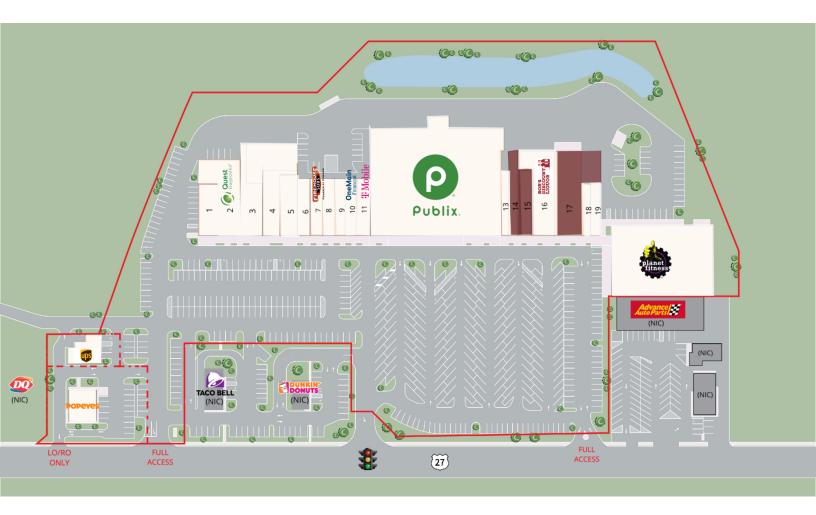

### SITE PLAN & AVAILABILITY

| 1 | Cora | Hea | lth |
|---|------|-----|-----|
|   |      |     |     |

2 Quest Diagnostics

3 Rent A Center

4 Affordable Dentures

5 Read's Uniform

6 Advance America

7 Firehouse Subs

8 China Garden Restaurant

9 TruEar

10 OneMain Financial Group

11 T-Mobile

12 Publix

13 Linda's Nails and Spa

14 AVAILABLE

15 AVAILABLE 3,417 SF

2,250 SF

16 Bob's Liquors

17 AVAILABLE

8,883 SF

18 MYW Health & Nutrition

19 Structure Hair Studio

20 Planet Fitness

OP1 Popeyes

OP4 UPS Store

The Sembler Company | 800.940.6000 | https://www.sembler.com