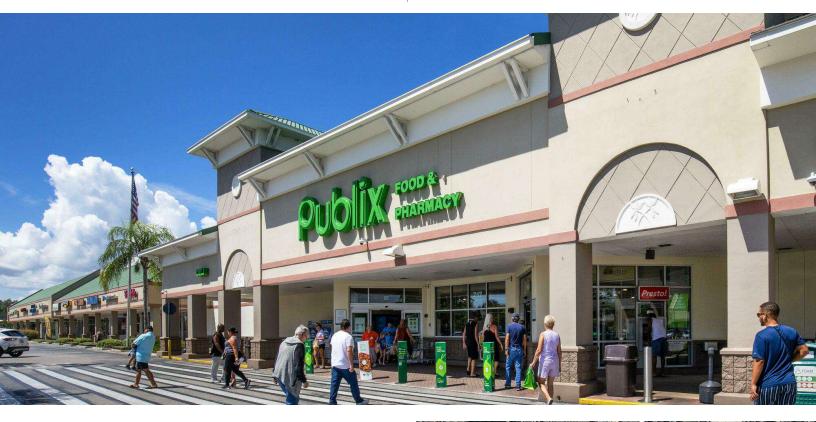

### PROPERTY HIGHLIGHTS

- Palm Plaza is centrally located on US Highway 27 between US Highway 441 and State Road 44.
- Anchored by a strong performing Publix Super Market with national tenants including Planet Fitness, T-Mobile, Quest Diagnostics, Firehouse Subs, UPS, and Popeyes.
- Serving the residents of Leesburg with proximity to The Villages, the best-selling and fastest growing master planned retirement community in Florida.
- Benefits from high traffic on US Highway 27 (30,500 AADT), US Highway 441 (40,500 AADT), and State Road 44 (22,500 AADT).