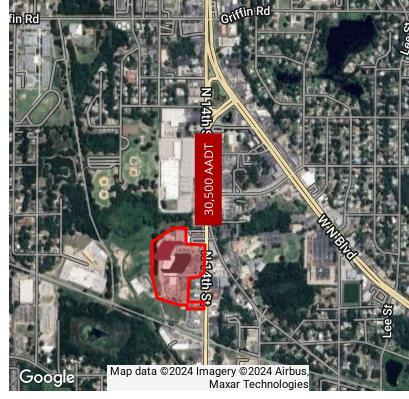

### PROPERTY HIGHLIGHTS

- Palm Plaza is centrally located on US Highway 27 between US Highway 441 and State Road 44.
- Anchored by a strong performing Publix Super Market with national tenants including Planet Fitness, T-Mobile, Quest Diagnostics, Firehouse Subs, UPS, and Popeyes.
- Serving the residents of Leesburg with proximity to The Villages, the best-selling and fastest growing master planned retirement community in Florida.
- Benefits from high traffic on US Highway 27 (30,500 AADT), US Highway 441 (40,500 AADT), and State Road 44 (22,500 AADT).