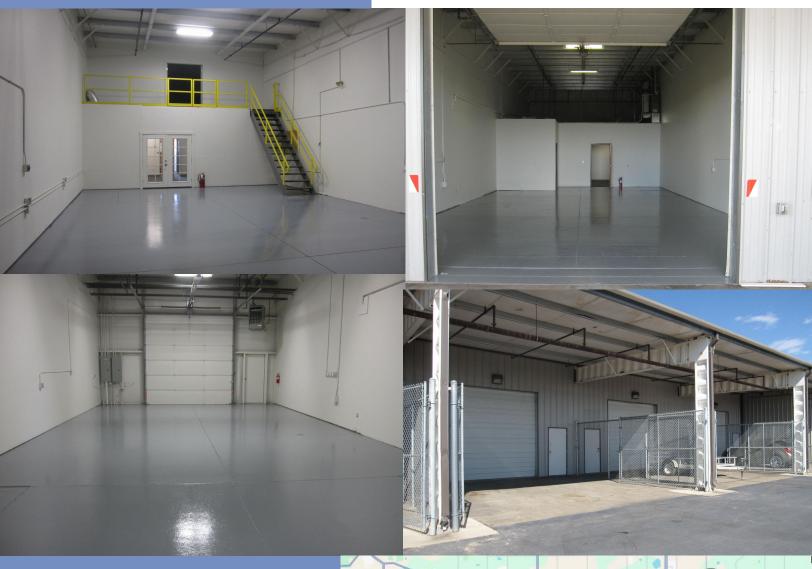

#### Vista View Business Park Industrial Condos

These Industrial Flex Condos offer the best of both worlds! A mix of roughly 85% Warehouse and 15% Office, this space is ready to house a wide variety of businesses. From 2,500 sf - 10,000 sf, it can accommodate businesses big or small, all while offering a Longmont address with all the benefits of unincorporated Weld County. With large overhead doors, high ceilings, ample power, fenced in exterior storage area, and a small office portion for each unit, these units are fully-equipped and ready to house your business!

- Clear Height: 18'
- **Power:** 200 Amps / 2,500 sf
- Each unit has a 12' Grade-Level, Overhead Door w/ an exterior Fenced in Storage area
- Floor Drains and Sprinkled
- New, High-Tech Roof with Great Insulating Properties
- Four (4) 2,500 sf Industrial Condo Units:
  - Units A & B (5,000 sf) are combined and cannot be separated
  - Units C & D (5,000 sf) are currently connected in both the front office and back warehouse, but could be separated or merged with A & B