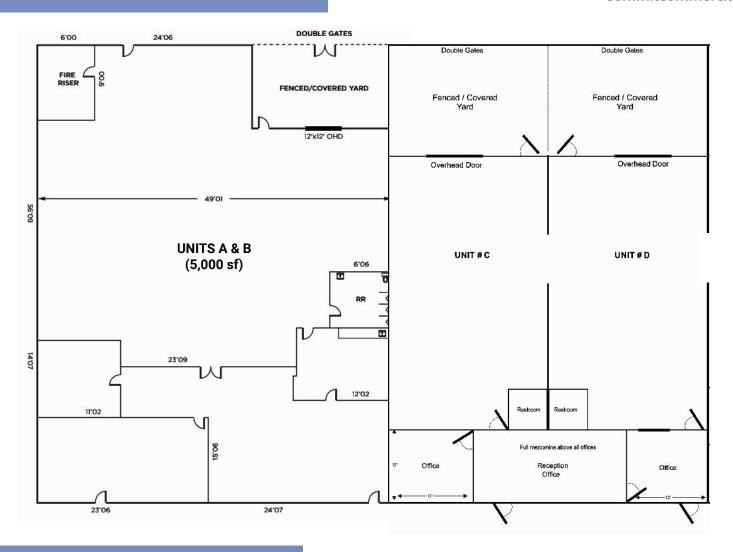

- Clear Height: 18'
- **Power:** 200 Amps / 2,500 sf
- Each unit has a 12' Grade-Level, Overhead Door w/ an exterior Fenced in Storage area
- Floor Drains and Sprinkled
- New, High-Tech Roof with Great Insulating Properties
- Four (4) 2,500 sf Industrial Condo Units:
  - Units A & B (5,000 sf) are combined and cannot be separated
  - Units C & D (5,000 sf) are currently connected in both the front office and back warehouse, but could be separated or merged with A & B