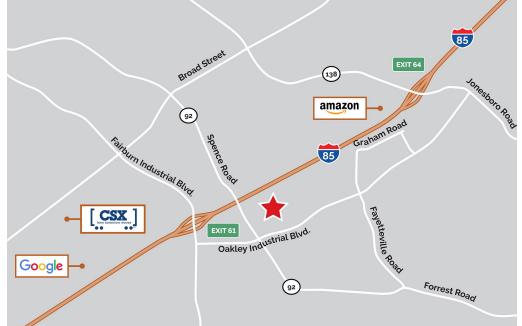

### CLARION PARTNERS

Southpark - Building B

Southpark is a multi-phase, master-planned industrial park home to well over 1 MSF of existing buildings. This final stage of development consists three (3) Class A speculative buildings, which will add over 700k SF of distribution/manufacturing space to the booming I-85S submarket. Providing quick access to I-85 via Oakley Industrial Boulevard. Southpark also benefits from great proximity to the CSX Intermodal Yard, along with a myriad of corporate neighbors including Amazon, Google, P&G, Kraft, DHL, and Clorox.