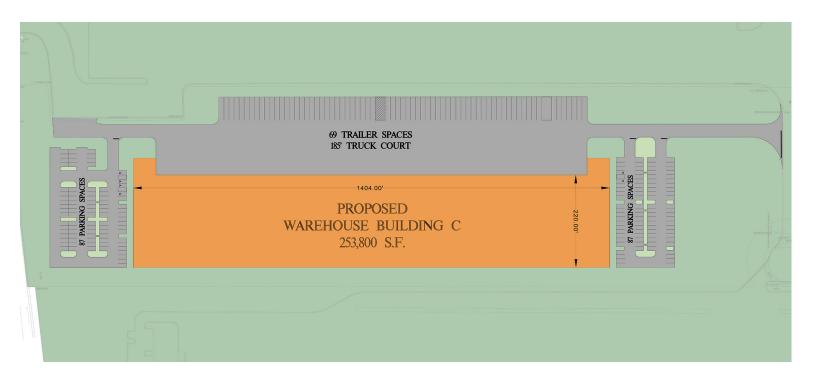

#### 100,000 - 253,800 Square Feet Available

#### **BUILDING HIGHLIGHTS**

- 253,800 SF available
- BTS SF office
- 32' clear height
- ESFR sprinkler system
- 55+ dock high doors
- 2 Drive-in doors
- 50'x54' typical bay spacing
- Front-load configuration
- BTS warehouse lights
- 60 trailer spaces