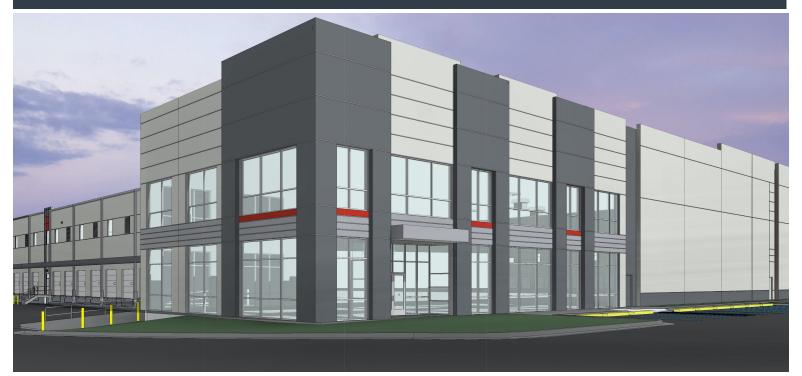

#### **BUILDING HIGHLIGHTS**

- 253,800 SF available
- BTS SF office
- 32' clear height
- ESFR sprinkler system
- 55+ dock high doors
- 2 Drive-in doors
- 50'x54' typical bay spacing
- Front-load configuration
- BTS warehouse lights
- 60 trailer spaces