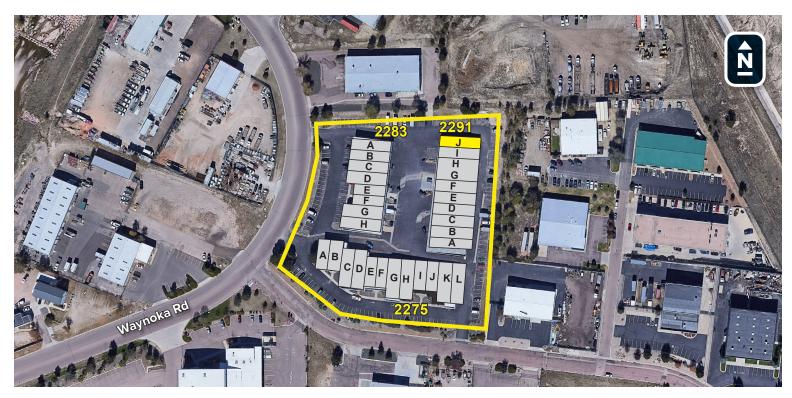

## **PROPERTY INFORMATION**

**LEASE RATE:** See attached floor plans for specific Lease Rates

**BAY SIZES:** 1,500 - 2,000 SF (See attached Floor Plans)

**LEASE TERMS:** 5 Years

PROJECT SIZE: 60,000 SF Total

**SITE SIZE:** 4.14 Acres (180,338 SF)

**ZONING:** I-2 (Light Industrial)

**ELECTRICAL:** 220 Volt, 3-Phase

**DOORS:** Dock-High & Drive-In

CONSTRUCTION: Block and Pre-Engineered Metal

CEILING HEIGHT: 14'

BROKER