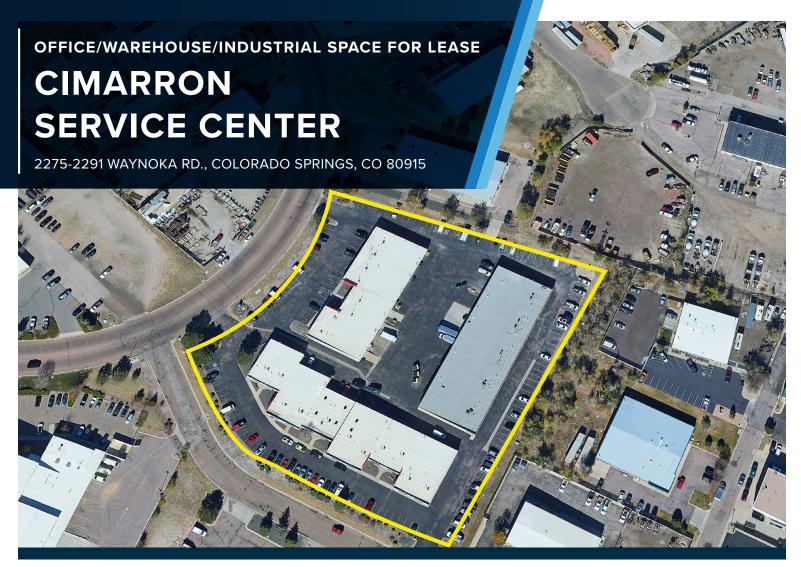

## OFFICE/WAREHOUSE/INDUSTRIAL SPACE FOR LEASE CIMARRON SERVICE CENTER

2275-2291 WAYNOKA RD., COLORADO SPRINGS, CO 80915