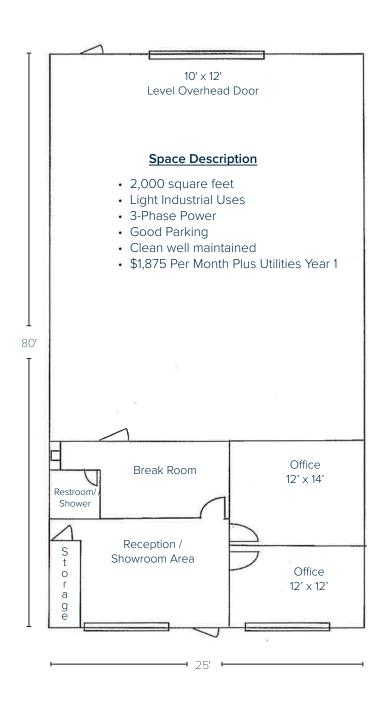

## **PROPERTY INFORMATION**

**LEASE RATE:** See attached floor plans for specific Lease Rates

**BAY SIZES:** 1,500 - 2,000 SF (See attached Floor Plans)

**LEASE TERMS:** 5 Years

PROJECT SIZE: 60,000 SF Total

## FLOOR PLAN 2291 WAYNOKA ROAD, SUITE J

Rough Plan - Not To Scale