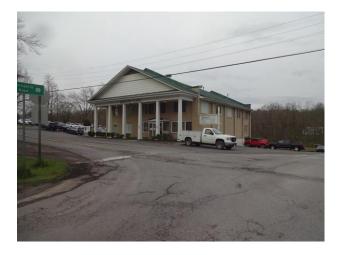

## Listing Agreement

| Property Address: | 3779 Lochgelly Road, Oak Hill,<br>Fayette County, WV 25866 | Type Property:  | Multi-Tenant<br>Medical Office |
|-------------------|------------------------------------------------------------|-----------------|--------------------------------|
| Tax District:     | Plateau                                                    | Tax Map/Parcel: | 14A/12, 13, 14, 22 & 23        |
| Annual Taxes:     | \$5,530.00 (2023)                                          | Deed Book/Page: | 507/580 & 662/729              |
| Building Size:    | 12,600 Gross SF                                            | Lot Size:       | Approx. 2 Acres                |

**Site Description:** The property is 1 mile northwest of the Lochgelly Road Interchange of US Route 19. Parcels 13 & 22 front Pemberton and Lochgelly Roads and include the medical office building with adjacent parking. Parcels 12, 14 & 23 are greenspace. The site relies on a septic system, is not located within a high risk flood area and zoned Commercial.

Improvement Description: This well-built, 1920 era Company Store, has long been operated as a medical clinic. It has 3-stories, with elevator service, medical office space on the main and lower levels with a dental suite on the top floor. The main floor is designed with a waiting/reception, pharmacy/office, office/lab, 7 exam rooms, 2 offices and 3 bathrooms. The second floor is designed with 2 large conference rooms, breakroom, office, dental office, bathroom and storage area. The basement is designed with offices, exam rooms, breakroom, waiting room, bathroom and storage area. It has multiple electric and gas meters with separate entrances that could accommodate multiple tenants. The dental suite is currently occupied and the balance of the building is available for occupancy.