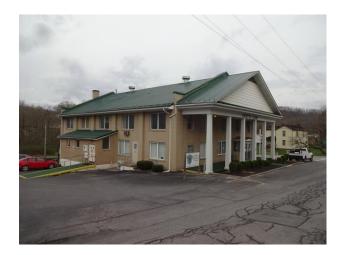

## Listing Agreement

| Property Address: | 3779 Lochgelly Road, Oak Hill,<br>Fayette County, WV 25866 | Type Property:  | Multi-Tenant<br>Medical Office |
|-------------------|------------------------------------------------------------|-----------------|--------------------------------|
| Tax District:     | Plateau                                                    | Tax Map/Parcel: | 14A/12, 13, 14, 22 & 23        |
| Annual Taxes:     | \$5,530.00 (2023)                                          | Deed Book/Page: | 507/580 & 662/729              |
| Building Size:    | 12,600 Gross SF                                            | Lot Size:       | Approx. 2 Acres                |

**Site Description:** The property is 1 mile northwest of the Lochgelly Road Interchange of US Route 19. Parcels 13 & 22 front Pemberton and Lochgelly Roads and include the medical office building with adjacent parking. Parcels 12, 14 & 23 are greenspace. The site relies on a septic system, is not located within a high risk flood area and zoned Commercial.

Improvement Description: This well-built, 1920 era Company Store, has long been operated as a medical clinic. It has 3-stories, with elevator service, medical office space on the main and lower levels with a dental suite on the top floor. The main floor is designed with a waiting/reception, pharmacy/office, office/lab, 7 exam rooms, 2 offices and 3 bathrooms. The second floor is designed with 2 large conference rooms, breakroom, office, dental office, bathroom and storage area. The basement is designed with offices, exam rooms, breakroom, waiting room, bathroom and storage area. It has multiple electric and gas meters with separate entrances that could accommodate multiple tenants. The dental suite is currently occupied and the balance of the building is available for occupancy.