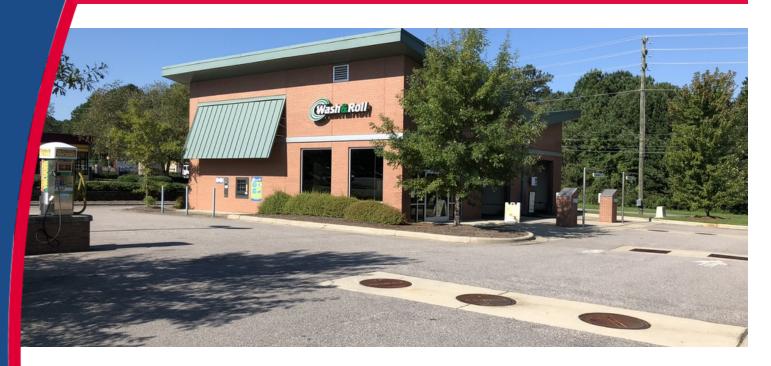

CAR WASH FOR SALE

# PRICE REDUCED ON THIS VALUE ADD OPPORTUNITY IN NORTHEAST RALEIGH \$925,000.00

## 8310 Litchford Road, Raleigh, NC 27615

- Out parcel in Grocery anchored center
- Fast growing area with great demographics
- 2,376 SF Building/Two Bay Car Wash on .52 Acres
- Positive Cash Flow
- VPD: 14,110 (Litchford Rd.) 75,000 (I-540)
- Financials available upon signing of non disclosure