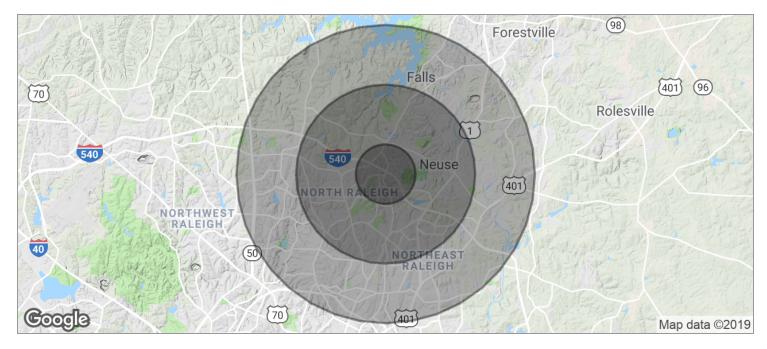

## **DEMOGRAPHICS MAP**

| POPULATION                           | 1 MILE              | 3 MILES               | 5 MILES               |
|--------------------------------------|---------------------|-----------------------|-----------------------|
| TOTAL POPULATION                     | 6,465               | 54,311                | 158,240               |
| MEDIAN AGE                           | 40.5                | 38.0                  | 36.5                  |
| MEDIAN AGE (MALE)                    | 39.9                | 37.0                  | 35.0                  |
| MEDIAN AGE (FEMALE)                  | 40.5                | 38.4                  | 37.4                  |
|                                      |                     |                       |                       |
| HOUSEHOLDS & INCOME                  | 1 MILE              | 3 MILES               | 5 MILES               |
| HOUSEHOLDS & INCOME TOTAL HOUSEHOLDS | <b>1 MILE</b> 2,744 | <b>3 MILES</b> 22,713 | <b>5 MILES</b> 64,370 |
|                                      |                     |                       |                       |
| TOTAL HOUSEHOLDS                     | 2,744               | 22,713                | 64,370                |