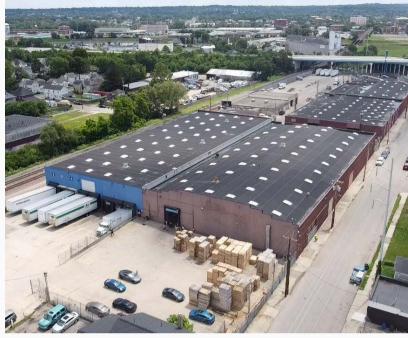

### **Property Highlights:**

Square Feet: 143,000 SF

### Sale:

Sale Price: Negotiable

- Sale Price: Negotiable
- 1 Minute Freeway Access
- Up to 22' Clear Height
- Heavy Power
- Huge Outside Storage

# 526 MILBURN AVENUE DAYTON, OH 45404

Land: 6.89 Acres

Warehouse SF: 143,000 SF

Restrooms: Men & Women's

Floor Thickness: 6"-12"

Outside Storage: Yes

Construction Type: Block

**Power:** 2,000 & 3,000 Amps;