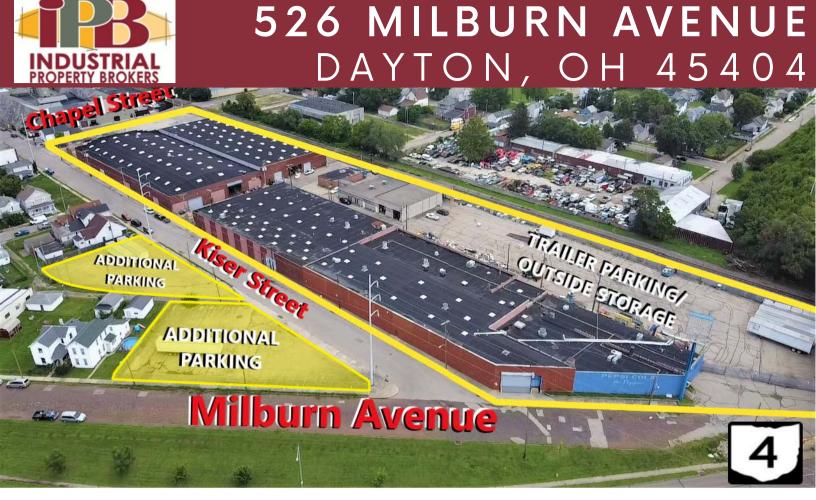

### **Property Highlights:**

Square Feet: 143,000 SF

### Sale:

Sale Price: Negotiable

- Sale Price: Negotiable
- 1 Minute Freeway Access
- Up to 22' Clear Height
- Heavy Power
- Huge Outside Storage

# 526 MILBURN AVENUE DAYTON, OH 45404

Land: 6.89 Acres

Warehouse SF: 143,000 SF

Restrooms: Men & Women's

Floor Thickness: 6"-12"

Outside Storage: Yes

Construction Type: Block

**Power:** 2,000 & 3,000 Amps;

220/480 Volts; I Phase

Lighting: T-8

Column Spacing: 120'-130'

Utilities: City Water, Sewer, & Natural Gas

**HVAC Plant:** Forced Air Gas

Clear Height: Up to 22'

Docks: 9 Total

**Drive-In Doors:** 9

Sprinkler System: Wet

Zoning: 1-2; Industrial

Scan for more info

#### **BUILDING PLAN**