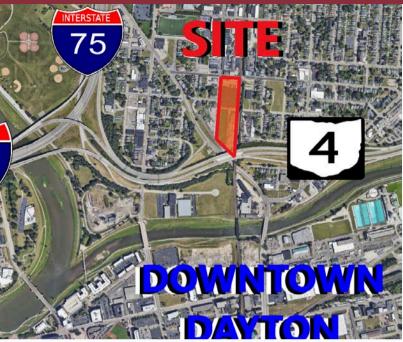

ipbindustrial.com



# 526 MILBURN AVENUE DAYTON, OH 45404

Land: 6.89 Acres

Warehouse SF: 143,000 SF

Restrooms: Men & Women's

Floor Thickness: 6"-12"

Outside Storage: Yes

Construction Type: Block

**Power:** 2,000 & 3,000 Amps;

220/480 Volts; I Phase

Lighting: T-8

Column Spacing: 120'-130'

Utilities: City Water, Sewer, & Natural Gas

**HVAC Plant:** Forced Air Gas

Clear Height: Up to 22'

Docks: 9 Total

**Drive-In Doors:** 9

Sprinkler System: Wet

Zoning: 1-2; Industrial





Scan for more info



#### Tim Echemann

Principal Broker C: 937.658.4403 P: 937.492.4423

techemann@ipbindustrial.com www.ipbindustrial.com



#### Conrad Echemann

Sales Associate

C: 937.658.4282

P: 937.492.4423

conrad@ipbindustrial.com www.ipbindustrial.com



# 526 MILBURN AVENUE DAYTON, OH 45404









#### Tim Echemann

Principal Broker C: 937.658.4403

P: 937.492.4423

techemann@ipbindustrial.com www.ipbindustrial.com



### Conrad Echemann

Sales Associate

C: 937.658.4282

P: 937.492.4423

conrad@ipbindustrial.com www.ipbindustrial.com

ALL INFORMATION FURNISHED IS FROM SOURCES BELIEVED TO BE RELIABLE, AND IS SUBJECT TO ERROR, OMISSIONS, CHANGE OF TERMS AND CONDITIONS PRIOR TO SALE, LEASE, OR FINANCING, OR WITHDRAWAL



## 526 MILBURN AVENUE DAYTON, OH 45404

#### **BUILDING PLAN**





#### Tim Echemann

Principal Broker

C: 937.658.4403

P: 937.492.4423

techemann@ipbindustrial.com www.ipbindustrial.com



#### Conrad Echemann

Sales Associate

C: 937.658.4282

P: 937.492.4423

P: 957.492.4425

conrad@ipbindustrial.com www.ipbindustrial.com