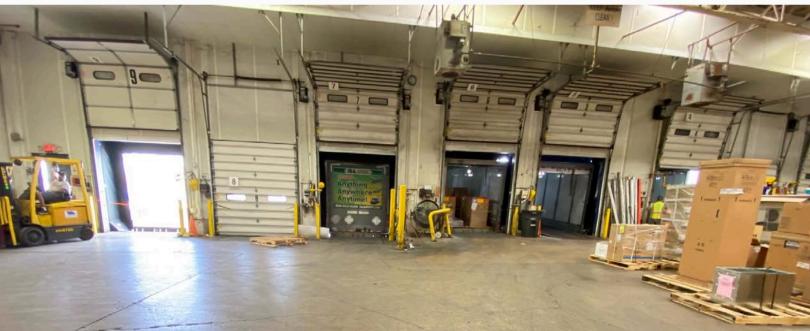

# 526 MILBURN AVENUE DAYTON, OH 45404

Land: 6.89 Acres

Warehouse SF: 143,000 SF

Restrooms: Men & Women's

Floor Thickness: 6"-12"

Outside Storage: Yes

Construction Type: Block

**Power:** 2,000 & 3,000 Amps;

220/480 Volts; I Phase

Lighting: T-8

Column Spacing: 120'-130'

Utilities: City Water, Sewer, & Natural Gas

**HVAC Plant:** Forced Air Gas

Clear Height: Up to 22'

Docks: 9 Total

**Drive-In Doors:** 9

Sprinkler System: Wet

Zoning: 1-2; Industrial

Scan for more info