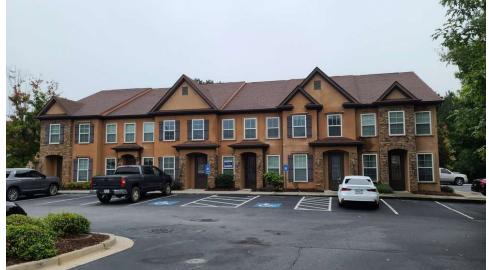

## **PROPERTY OVERVIEW**

00 This 2 story office suite is located in the heart of Evans near the busy intersection of Washington Road and Belair road directly behind T-Bonz Steakhouse. The complex is surrounded by all of the new development in the Evans Town Center district such as the new performing arts theater and Lady A Amphitheater. We are the home to many attorneys, therapist, th insurance agencies, and other professional users. Your clients will have no issues locating you in this quiet and private place to do business.

### **PROPERTY HIGHLIGHTS**

- Convenient location near intersection of Washington Road and Belair Road.
- Close to performing arts theater, Lady A Amphitheater, professional offices, and government buildings.
  - Private offices with natural light
- ADA restroom.
  - Modern and well kept
- Reception area with waiting room.