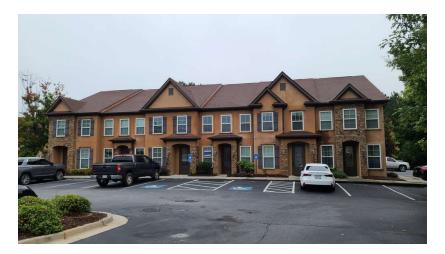

# **Belair Square Professional Suites**

601 N Belair Square, Evans, GA 30809

## **PROPERTY OVERVIEW**

00 This 2 story office suite is located in the heart of Evans near the busy intersection of Washington Road and Belair road directly behind T-Bonz Steakhouse. The complex is surrounded by all of the new development in the Evans Town Center district such as the new performing arts theater and Lady A Amphitheater. We are the home to many attorneys, therapist, th insurance agencies, and other professional users. Your clients will have no issues locating you in this quiet and private place to do business.

### **PROPERTY HIGHLIGHTS**

- Convenient location near intersection of Washington Road and Belair Road.
- Close to performing arts theater, Lady A Amphitheater, professional offices, and government buildings.
  - Private offices with natural light
- ADA restroom.
  - Modern and well kept
- Reception area with waiting room.