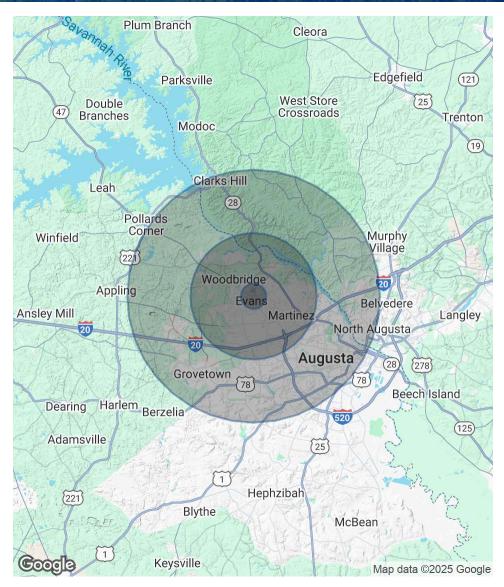

**RETAILER MAP** 

Belair Square Offices 601 N Belair Square, Evans, GA 30809

**SHERMAN & HEMSTREET REAL ESTATE COMPANY** 

4316 Washington Road, Evans, GA 30809 shermanandhemstreet.com 706.722.8334

**DEMOGRAPHICS MAP & REPORT** 

# Belair Square Offices 601 N Belair Square, Evans, GA 30809

| POPULATION                              | 1 MILE              | 5 MILES               | <b>10 MILES</b>            |
|-----------------------------------------|---------------------|-----------------------|----------------------------|
| Total Population                        | 6,386               | 111,777               | 273,531                    |
| Average age                             | 42.0                | 39.6                  | 37.4                       |
| Average age (Male)                      | 37.7                | 38.7                  | 36.4                       |
| Average age (Female)                    | 44.6                | 41.1                  | 39.3                       |
|                                         |                     |                       |                            |
|                                         |                     |                       |                            |
| HOUSEHOLDS & INCOME                     | 1 MILE              | 5 MILES               | <b>10 MILES</b>            |
| HOUSEHOLDS & INCOME<br>Total households | <b>1 MILE</b> 2,356 | <b>5 MILES</b> 45,842 | <b>10 MILES</b><br>118,097 |
|                                         |                     |                       |                            |
| Total households                        | 2,356               | 45,842                | 118,097                    |