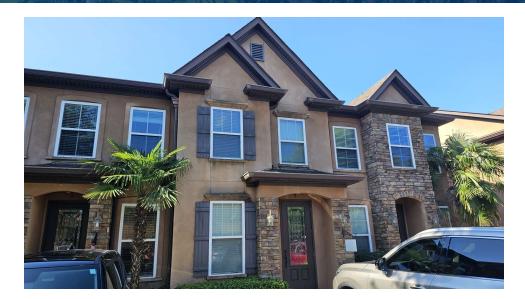

# **Belair Square Professional Suites**

601 N Belair Square, Evans, GA 30809

## **PROPERTY OVERVIEW**

00 This 2 story office suite is located in the heart of Evans near the busy intersection of Washington Road and Belair road directly behind T-Bonz Steakhouse. The complex is surrounded by all of the new development in the Evans Town Center district such as the new performing arts theater and Lady A Amphitheater. We are the home to many attorneys, therapist, th insurance agencies, and other professional users. Your clients will have no issues locating you in this quiet and private place to do business.

### **PROPERTY HIGHLIGHTS**

- Convenient location near intersection of Washington Road and Belair Road.
- Close to performing arts theater, Lady A Amphitheater, professional offices, and government buildings.
  - Private offices with natural light
- ADA restroom.
  - Modern and well kept
- Reception area with waiting room.