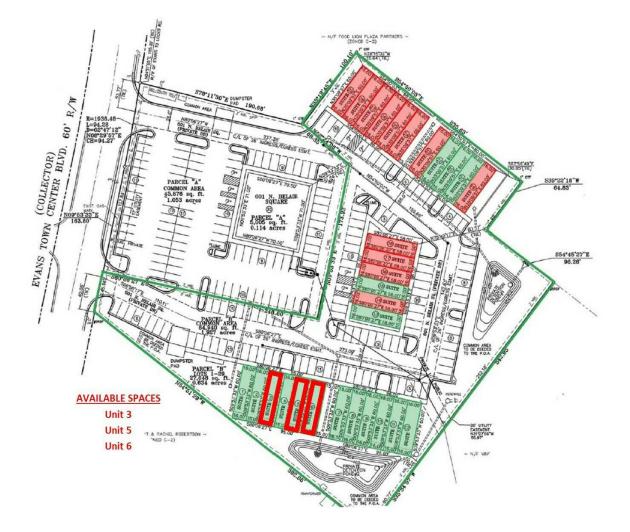

| SUITE   | TENANT    | SIZE (SF) | LEASE TYPE     | LEASE RATE        | DESCRIPTION |
|---------|-----------|-----------|----------------|-------------------|-------------|
| Unit 3  | Available | 1,600 SF  | Modified Gross | \$1,750 per month | -           |
| Unit 5  | Available | 1,600 SF  | Modified Gross | \$1,750 per month | -           |
| Suite 6 | Available | 1,600 SF  | Modified Gross | \$1,750 per month | -           |

### SHERMAN & HEMSTREET REAL ESTATE COMPANY

4316 Washington Road, Evans, GA 30809 shermanandhemstreet.com 706.722.8334

SITE PLAN