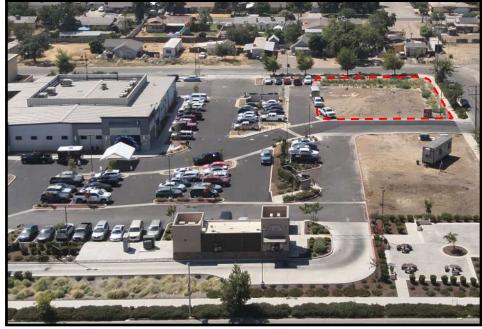

## **PROPERTY DETAILS**

• SALE PRICE: \$650,000.00 \$550,000.00

• PARTIALLY IMPROVED PAD

• BUILDABLE SPACE AVAILABLE: UP TO 3,900 SF (APPROX.)

• +/- 34,085 SF/0.78 AC (GROSS) & +/- 23,540 SF/0.54 AC (NET)

 ZONING: CG (GENERAL AND SERVICE COMMERCIAL) IN THE CITY OF PORTERVILLE

• 0.5 MILES FROM CA-65 ON/OFF RAMPS

• COMMON PARKING/CROSS ACCESS THROUGHOUT

• 1 MILE FROM PORTERVILLE HIGH SCHOOL

• LOCATED IN AN ESTABLISHED RETAIL DISTRICT

NEIGHBORING TENANTS INCLUDE: SMART & FINAL,
 (BRAND NEW) GOODWILL, AND THE HUMAN BEAN

9810 Brimhall Road
Bakersfield, CA 93312
www.oliviericommercial.com

For additional Information please contact:

Giana Olivieri