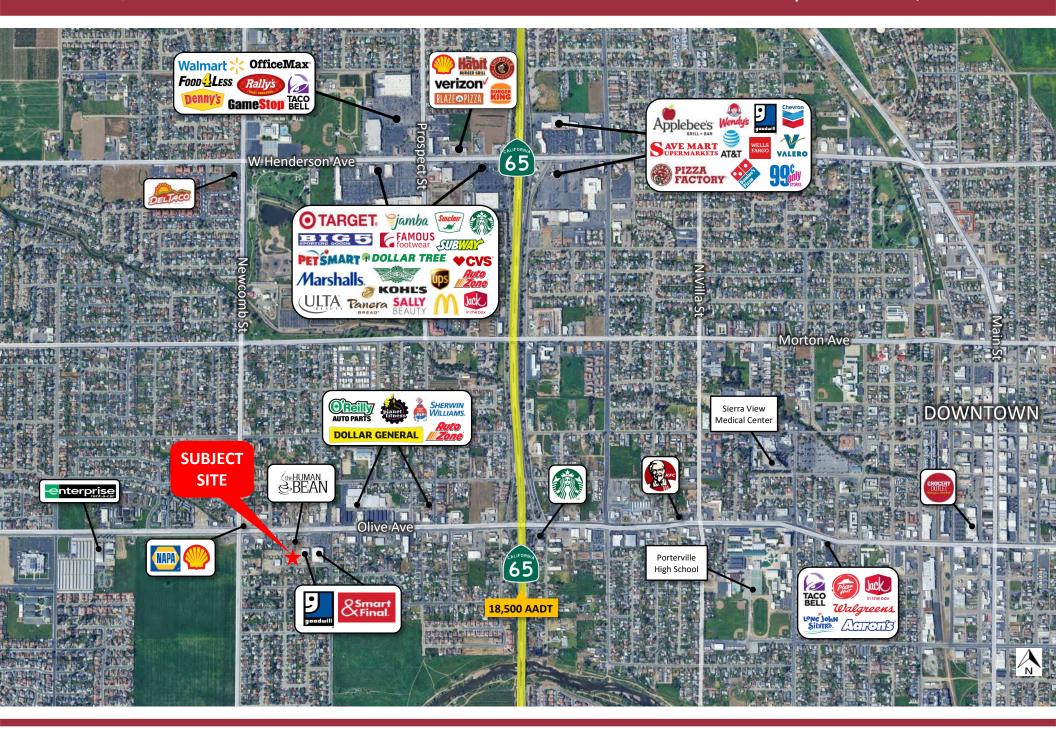

## **PROPERTY DETAILS**

• SALE PRICE: \$650,000.00 \$550,000.00

• PARTIALLY IMPROVED PAD

• BUILDABLE SPACE AVAILABLE: UP TO 3,900 SF (APPROX.)

• +/- 34,085 SF/0.78 AC (GROSS) & +/- 23,540 SF/0.54 AC (NET)

 ZONING: CG (GENERAL AND SERVICE COMMERCIAL) IN THE CITY OF PORTERVILLE

• 0.5 MILES FROM CA-65 ON/OFF RAMPS

• COMMON PARKING/CROSS ACCESS THROUGHOUT

• 1 MILE FROM PORTERVILLE HIGH SCHOOL

• LOCATED IN AN ESTABLISHED RETAIL DISTRICT

NEIGHBORING TENANTS INCLUDE: SMART & FINAL,
 (BRAND NEW) GOODWILL, AND THE HUMAN BEAN

9810 Brimhall Road
Bakersfield, CA 93312
www.oliviericommercial.com

For additional Information please contact:

Giana Olivieri