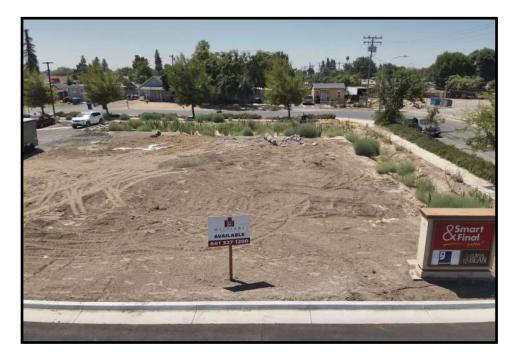

## **PROPERTY DETAILS**

• SALE PRICE: \$650,000.00 \$550,000.00

• PARTIALLY IMPROVED PAD

• BUILDABLE SPACE AVAILABLE: UP TO 3,900 SF (APPROX.)

• +/- 34,085 SF/0.78 AC (GROSS) & +/- 23,540 SF/0.54 AC (NET)

NEIGHBORING TENANTS INCLUDE: SMART & FINAL,
 (BRAND NEW) GOODWILL, AND THE HUMAN BEAN

9810 Brimhall Road
Bakersfield, CA 93312
www.oliviericommercial.com

For additional Information please contact:

Giana Olivieri