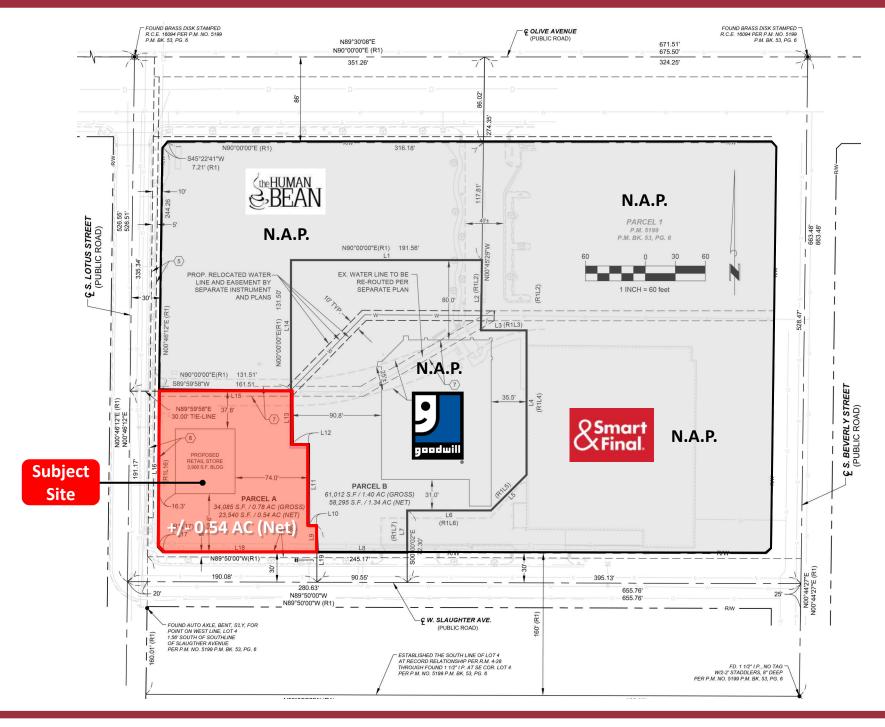

## **PROPERTY DETAILS**

• SALE PRICE: \$650,000.00 \$550,000.00

• PARTIALLY IMPROVED PAD

• BUILDABLE SPACE AVAILABLE: UP TO 3,900 SF (APPROX.)

• +/- 34,085 SF/0.78 AC (GROSS) & +/- 23,540 SF/0.54 AC (NET)

 ZONING: CG (GENERAL AND SERVICE COMMERCIAL) IN THE CITY OF PORTERVILLE

• 0.5 MILES FROM CA-65 ON/OFF RAMPS

• COMMON PARKING/CROSS ACCESS THROUGHOUT

• 1 MILE FROM PORTERVILLE HIGH SCHOOL

• LOCATED IN AN ESTABLISHED RETAIL DISTRICT

NEIGHBORING TENANTS INCLUDE: SMART & FINAL,
 (BRAND NEW) GOODWILL, AND THE HUMAN BEAN

9810 Brimhall Road
Bakersfield, CA 93312
www.oliviericommercial.com

For additional Information please contact:

Giana Olivieri