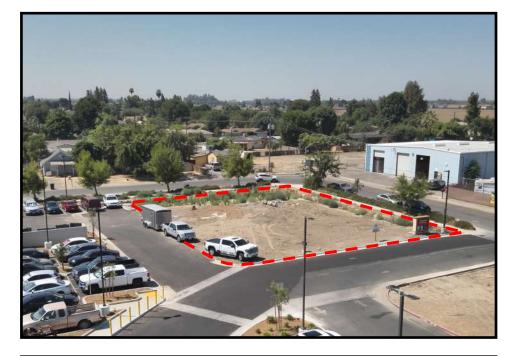

## **PROPERTY DETAILS**

• SALE PRICE: \$650,000.00 \$550,000.00

• PARTIALLY IMPROVED PAD

• BUILDABLE SPACE AVAILABLE: UP TO 3,900 SF (APPROX.)

• +/- 34,085 SF/0.78 AC (GROSS) & +/- 23,540 SF/0.54 AC (NET)

NEIGHBORING TENANTS INCLUDE: SMART & FINAL,
 (BRAND NEW) GOODWILL, AND THE HUMAN BEAN

9810 Brimhall Road
Bakersfield, CA 93312
www.oliviericommercial.com

For additional Information please contact:

Giana Olivieri