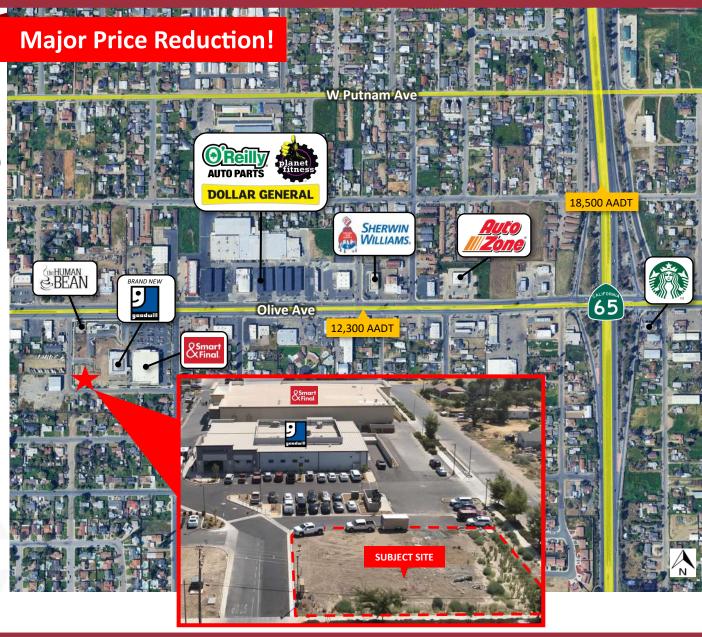

## **PROPERTY DETAILS**

• SALE PRICE: \$650,000.00 \$550,000.00

• PARTIALLY IMPROVED PAD

• BUILDABLE SPACE AVAILABLE: UP TO 3,900 SF (APPROX.)

• +/- 34,085 SF/0.78 AC (GROSS) & +/- 23,540 SF/0.54 AC (NET)

 ZONING: CG (GENERAL AND SERVICE COMMERCIAL) IN THE CITY OF PORTERVILLE

• 0.5 MILES FROM CA-65 ON/OFF RAMPS

• COMMON PARKING/CROSS ACCESS THROUGHOUT

• 1 MILE FROM PORTERVILLE HIGH SCHOOL

• LOCATED IN AN ESTABLISHED RETAIL DISTRICT

NEIGHBORING TENANTS INCLUDE: SMART & FINAL,
 (BRAND NEW) GOODWILL, AND THE HUMAN BEAN

9810 Brimhall Road
Bakersfield, CA 93312
www.oliviericommercial.com

For additional Information please contact:

Giana Olivieri