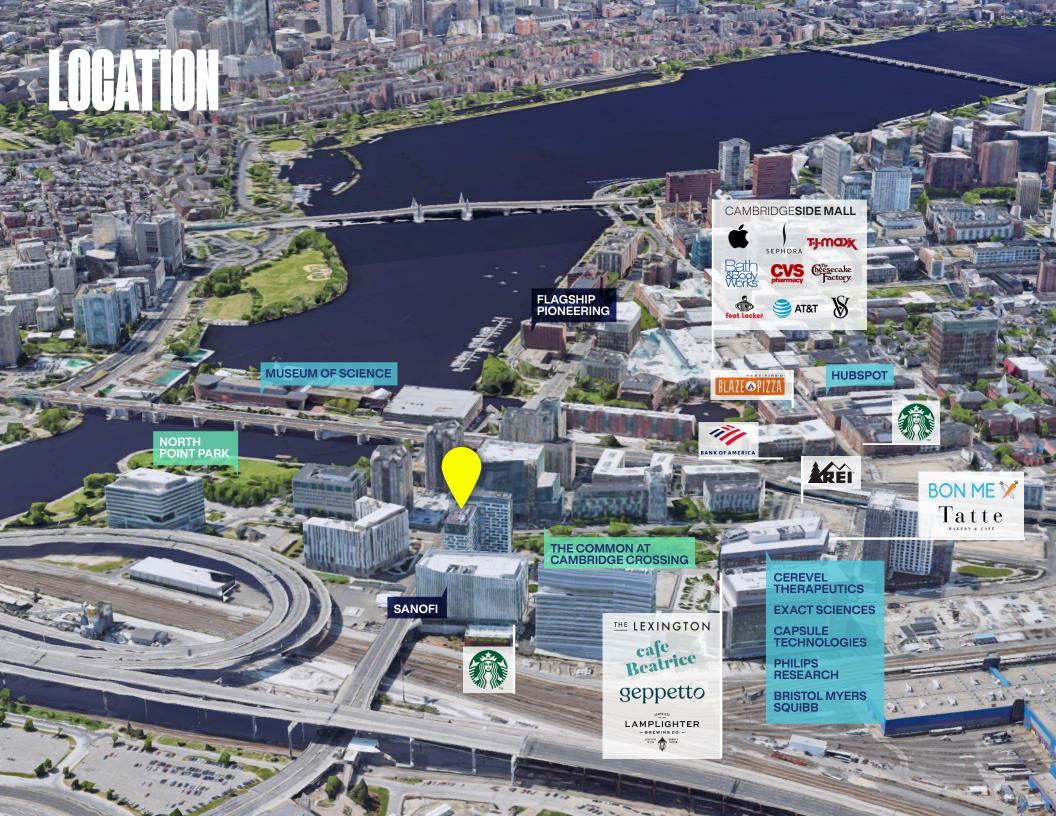

## **NEIGHBORHOOD**

Over the past few decades, the Cambridge Crossing neighborhood has undergone significant redevelopment, emerging as a thriving hub for innovation. Major biotech companies like Philips, Sanofi, and Bristol Myers Squibb have chosen Cambridge