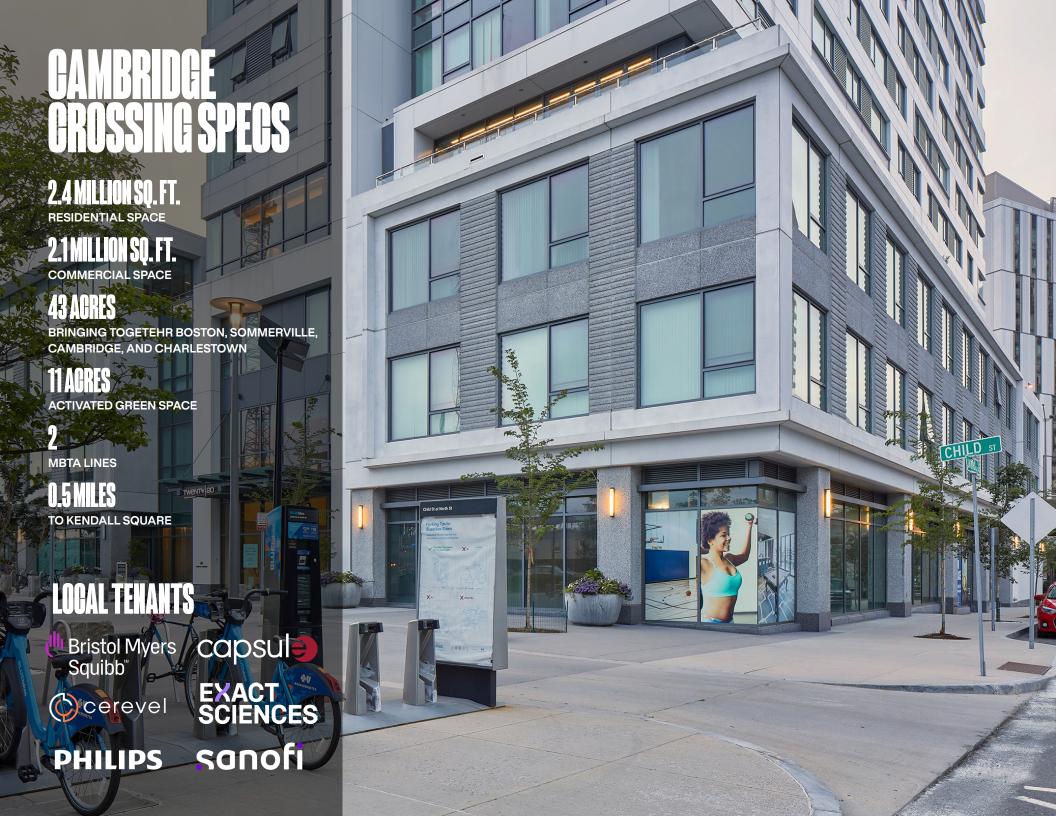

## **NEIGHBORHOOD**

Over the past few decades, the Cambridge Crossing neighborhood has undergone significant redevelopment, emerging as a thriving hub for innovation. Major biotech companies like Philips, Sanofi, and Bristol Myers Squibb have chosen Cambridge