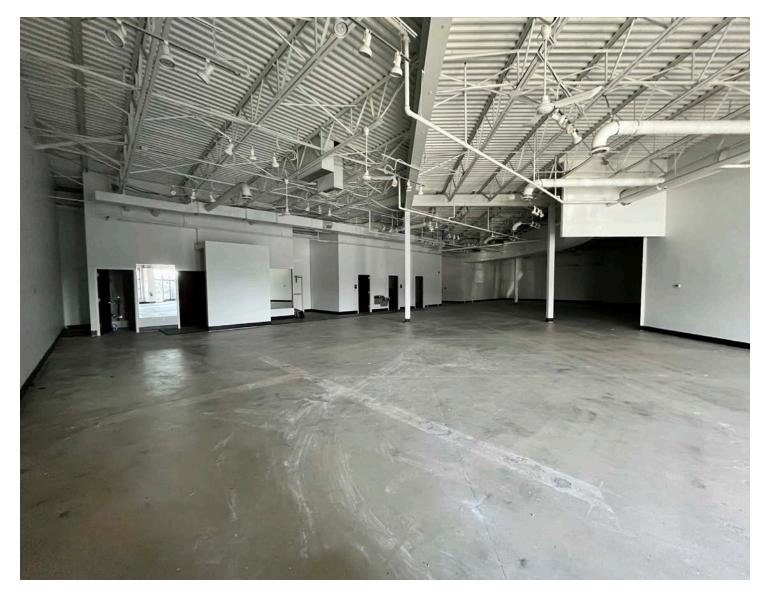

# **GARNET VALLEY PLAZA**

91 WILMINGTON WEST CHESTER PIKE 🙀 1,200 - 6,584 SF AVAILABLE FOR LEASE

zschwartz@hellomsc.com 215.883.7381 JOE RANISZEWSKI jraniszewski@hellomsc.com

215.883.7381

- Rare vacancy in a first-class community center located at the PA/DE border
- Great visibility and full access from both North and Southbound lanes of Route 202
- 2nd generation fitness space available
- Ideal opportunity for fitness, medical or convnience retail uses