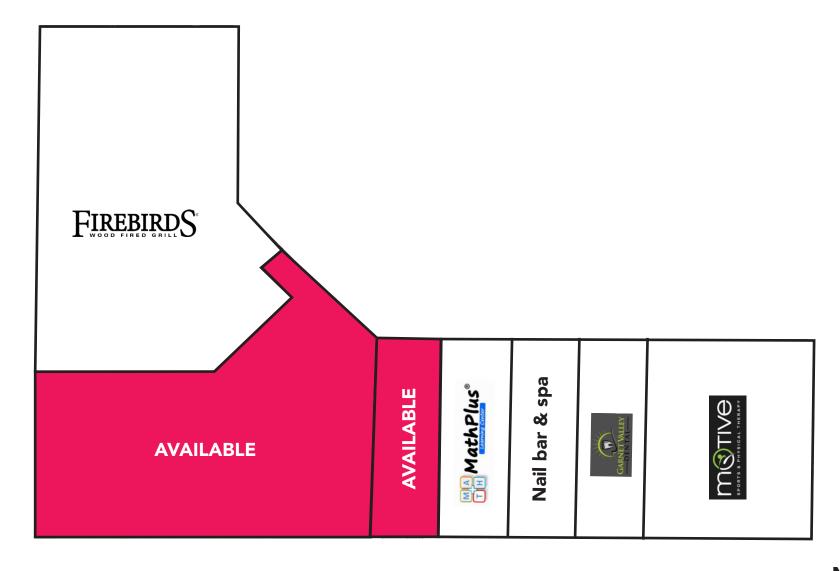

# **GARNET VALLEY PLAZA**

91 WILMINGTON WEST CHESTER PIKE 🙀 1,200 - 6,584 SF AVAILABLE FOR LEASE

zschwartz@hellomsc.com 215.883.7381 JOE RANISZEWSKI jraniszewski@hellomsc.com

215.883.7381

- Rare vacancy in a first-class community center located at the PA/DE border
- Great visibility and full access from both North and Southbound lanes of Route 202
- 2nd generation fitness space available
- Ideal opportunity for fitness, medical or convnience retail uses

#### **JOIN THESE TENANTS**