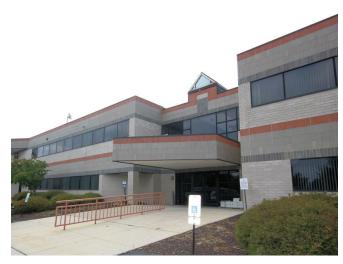

## FOR LEASE

# 4700 UNION DEPOSIT RD AVAILABLE SUITES

- Medical and Professional Office Building
- ADA Compliant
- Abundant Free Parking

## **BUILDING INFORMATION**

| APN          | 35-067-084                        |  |  |
|--------------|-----------------------------------|--|--|
| COUNTY       | DAUPHIN COUNTY                    |  |  |
| TOWNSHIP     | LOWER PAXTON                      |  |  |
| TENANCY      | MULTI-TENANT                      |  |  |
| USE          | MEDICAL OR PROFESSIONAL<br>OFFICE |  |  |
| ROOF         | RUBBER                            |  |  |
| CONSTRUCTION | CMU & STEEL                       |  |  |
| SIGNAGE      | IN-COMMON AREA                    |  |  |
| САМ          | \$7.61/SF                         |  |  |
| TAXES        | \$2.88/ SF                        |  |  |