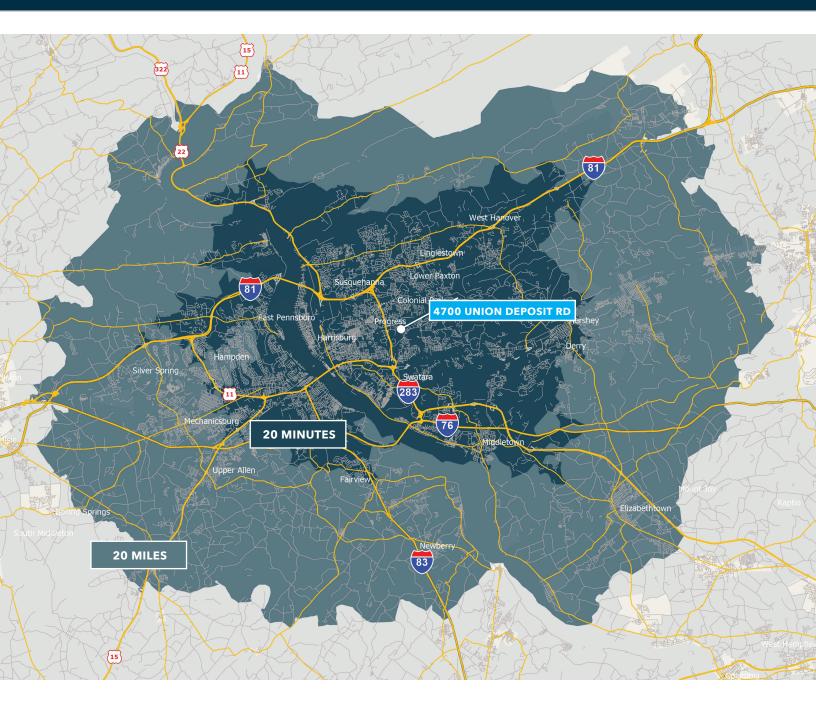

| 20 MINUTES                |          | 20 MILES         |                           |  |
|---------------------------|----------|------------------|---------------------------|--|
| POPULATION:               | 302,582  | POPULATION:      | 526,627                   |  |
| WORKFORCE:                | 319,484  | WORKFORCE:       | 507,992                   |  |
| AVERAGE HOUSEHOLD INCOME: | \$85,914 | AVERAGE HOUSEHOL | <b>D INCOME:</b> \$89,705 |  |