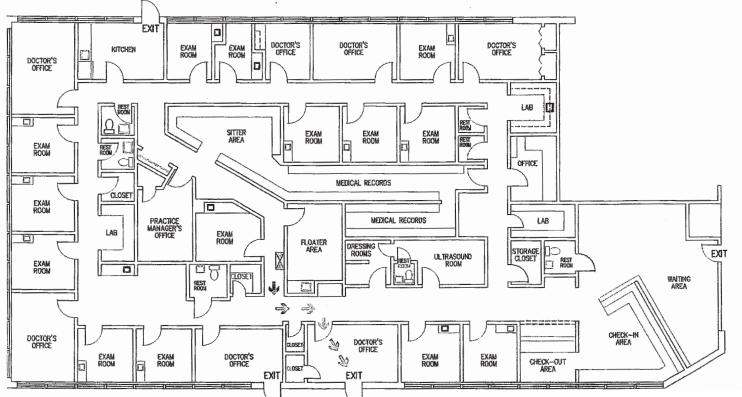

## **FLOOR PLANS**

#### **SUITE 110**

Lee & Associates of Eastern Pennsylvania LLC 5053 Ritter Road, Suite 200 | Mechanicsburg, PA 17055 USA 717-695-3840 | lee-associates.com/easternpa Bradley Swidler bswidler@lee-associates.com D 717.208.8669