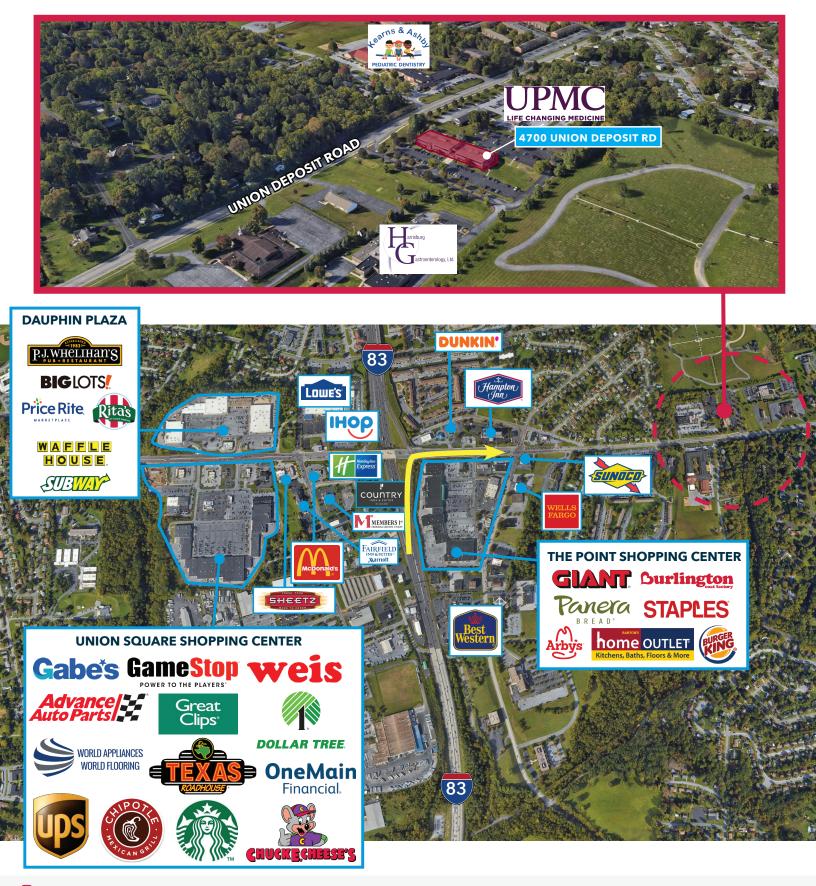

# 4700 UNION DEPOSIT RD AVAILABLE SUITES

- Medical and Professional Office Building
- ADA Compliant
- Abundant Free Parking