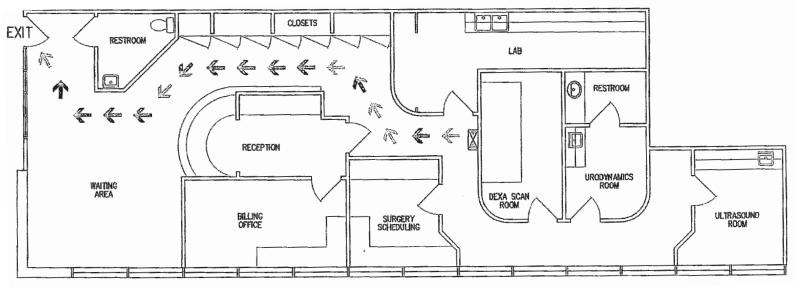

## **FLOOR PLANS**

#### **SUITE 110**

Lee & Associates of Eastern Pennsylvania LLC 5053 Ritter Road, Suite 200 | Mechanicsburg, PA 17055 USA 717-695-3840 | lee-associates.com/easternpa Bradley Swidler bswidler@lee-associates.com D 717.208.8669