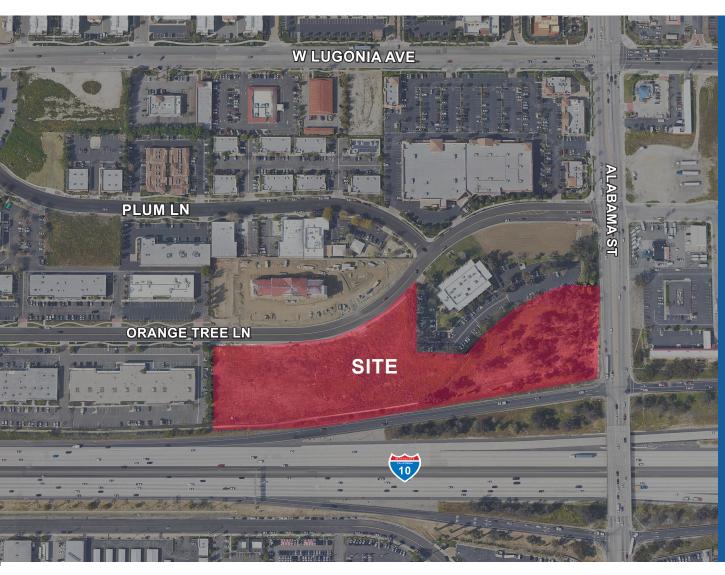

# FOR SALE <u>+6.32</u> ACRES VACANT LAND

### SWQ ORANGE TREE LN & ALABAMA ST, REDLANDS, CA 92374

#### **PROPERTY HIGHLIGHTS:**

- APN'S: 0292-062-18, 19 & 21
- 3 Lots of Freeway Frontage Vacant Land
- Abundant Retail Amenities
- Zoning is General Commercial as part of the East Valley Corridor Specific Plan
- Convenient Access to the 10, 210 and 215 Freeways