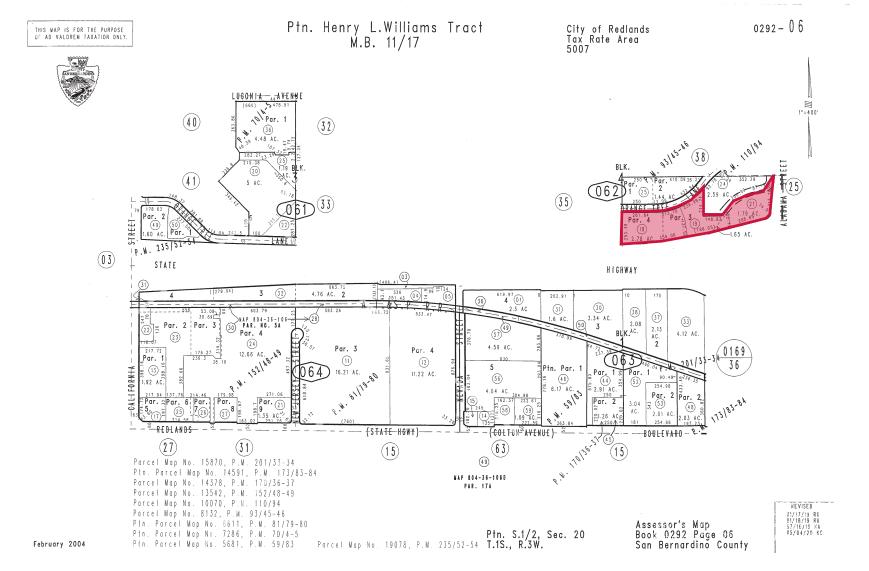

|
| Traffic Count: ±158,276 CPD on 1-10 Fwy |          |

Source: Regis Online

### CONTACT BROKER'S FOR MORE IMFORMATION

No warranty or representation has been made to the accuracy of the foregoing information. Terms of sale or lease and availability are subject to change or withdrawal without notice. Lee & Associates Commercial Real Estate Services, Inc. - Riverside. 4193 Flat Rock Drive, Suite 100 - Riverside CA 92505 DRE# 01048055

## RICH ERICKSON

951.276.3637 rich.erickson@lee-associates.com DRE #01219183

#### DAVID MUDGE, SIOR, CCIM 951.276.3611 dmudge@lee-associates.com DRE #01070762

4193 Flat Rock Drive, Suite 100 | Riverside, CA 92505 | 951.276.3600 | lee-associates.com | Corporate ID 010418055



## **PARCEL MAP**

### SWQ ORANGE TREE LN & ALABAMA ST, REDLANDS, CA 92374



#### **RICH ERICKSON**

951.276.3637 rich.erickson@lee-associates.com DRE #01219183

#### DAVID MUDGE, SIOR, CCIM 951.276.3611 dmudge@lee-associates.com

DRE #01070762

No warranty or representation has been made to the accuracy of the foregoing information. Terms of sale or lease and availability are subject to change or withdrawal without notice. Lee & Associates Commercial Real Estate Services, Inc. - Riverside. 4193 Flat Rock Drive, Suite 100 - Riverside CA 92505 DRE# 01048055



# SWQ ORANGE TREE LN & ALABAMA ST, REDLANDS, CA 92374



RICH ERICKSON 951.276.3637 rich.erickson@lee-associates.com DRE #01219183

#### DAVID MUDGE, SIOR, CCIM 951.276.3611 dmudge@lee-associates.com DRE #01070762

No warranty or representation has been made to the accuracy of the foregoing information. Term