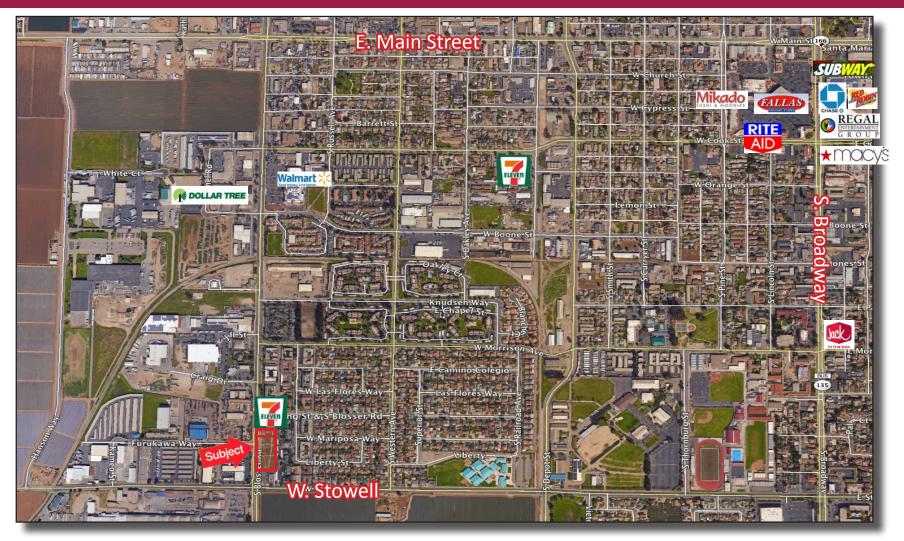

## FOR SALE 1100 Blk S. Blosser Rd. | Santa Maria, CA

## **Property Details**

- Land Size: 1.83 Acres (79,714 SF)
- Zoning: PD-C2 (Retail Commercial)
- Number of Parcels: Two (2)
- APN Numbers: 123-201-057 & 058

Rare infill commercial parcels of vacant land for sale along South Blosser Road between Stowell Road and Pershing Street. Excellent exposure to South Blosser Road with +/-450 feet of frontage along South Blosser. Property lies within the City of Santa Maria's "Opportunity Zone" which may make development eligible for preferential federal tax treatment or preferential consideration for federal grants and programs (check with the City of Santa Maria for details). Property is book ended by 7-11 to the North and a small multi-Tenant retail building to the South. Call listing agent for additional information.