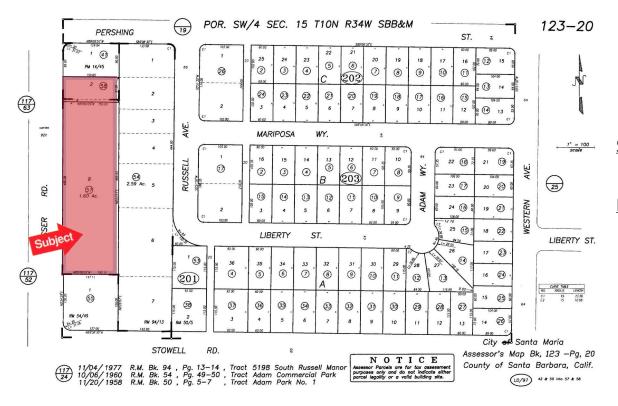

## **Property Details**

- Land Size: 1.83 Acres (79,714 SF)
- Zoning: PD-C2 (Retail Commercial)
- Number of Parcels: Two (2)
- APN Numbers: 123-201-057 & 058

Rare infill commercial parcels of vacant land for sale along South Blosser Road between Stowell Road and Pershing Street. Excellent exposure to South Blosser Road with +/-450 feet of frontage along South Blosser. Property lies within the City of Santa Maria's "Opportunity Zone" which may make development eligible for preferential federal tax treatment or preferential consideration for federal grants and programs (check with the City of Santa Maria for details). Property is book ended by 7-11 to the North and a small multi-Tenant retail building to the South. Call listing agent for additional information.