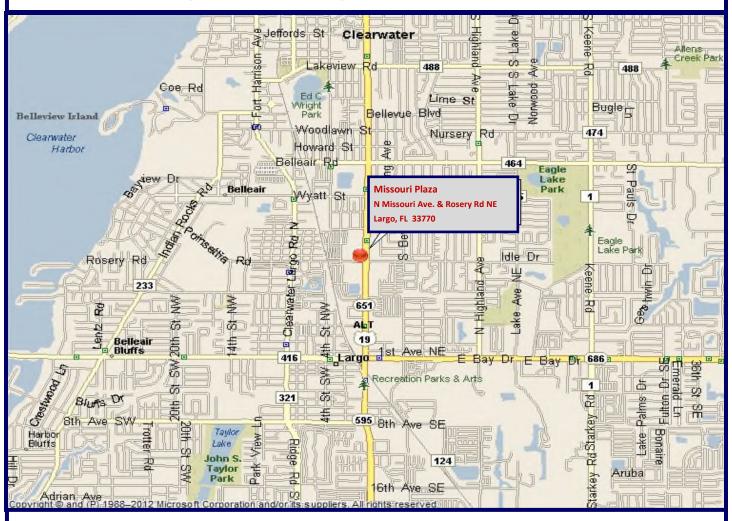

## Missouri Plaza

Pinellas County Largo, FL

## Out Parcel For Sale - .65 Acres

- Located at the NWC of the signalized intersection of Missouri Avenue & Rosery Road
- ◆ Traffic Counts Exceed 45,000 Vehicles Per Day
- Adjoining Center includes: LA Fitness, TJ Maxx, Shoe Carnival & Ross with new Super Walmart at the SEC of the intersection
- Located directly behind the PNC Bank