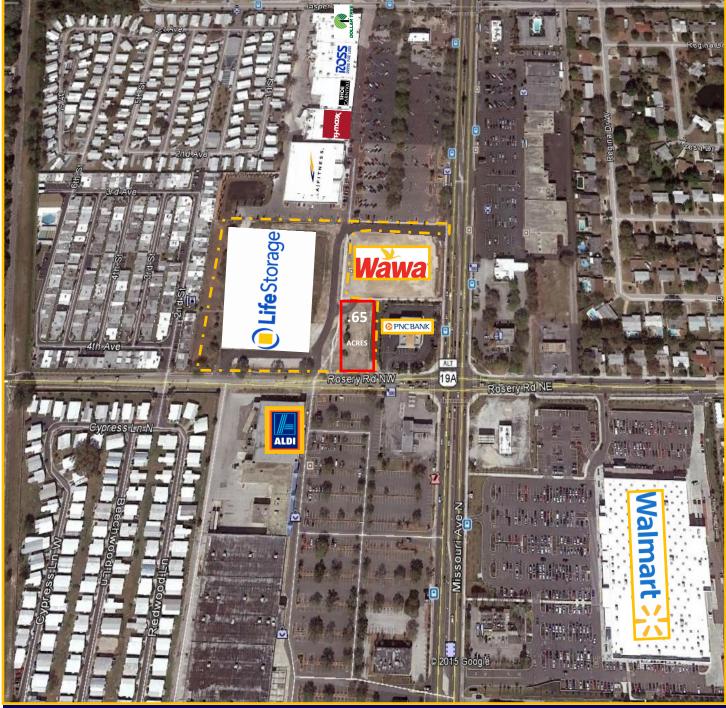

## Out Parcel For Sale - .65 Acres

- Located at the NWC of the signalized intersection of Missouri Avenue & Rosery Road
- ◆ Traffic Counts Exceed 45,000 Vehicles Per Day
- Adjoining Center includes: LA Fitness, TJ Maxx, Shoe Carnival & Ross with new Super Walmart at the SEC of the intersection
- Located directly behind the PNC Bank