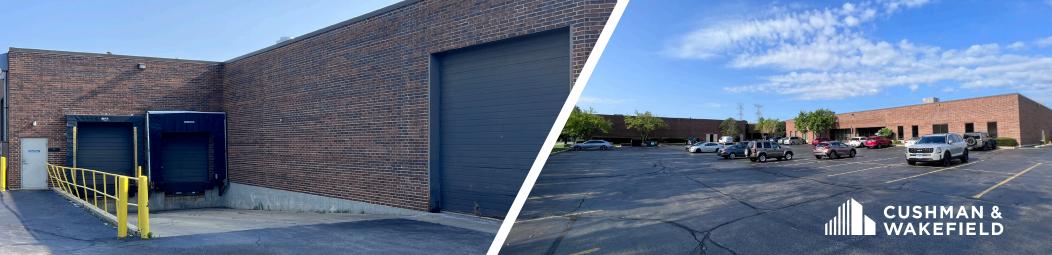

Lease Rate: Subject to Offer

Available for immediate occupancy

| Building Size:   | 57,283 SF |
|------------------|-----------|
| Space Available: | 11,523 SF |
| Year Built:      | 1987      |

Clear Height: 17'

**Exterior Docks:** 2 (Shared)

Drive-in Door:

Parking: 22 Cars

Marc Samuels Director +1 847 720 1368 marc.samuels@cushwake.com Keith Puritz Vice Chair +1 847 720 1366 keith.puritz@cushwake.com Brett Kroner Vice Chair +1 847 720 1367 brett.kroner@cushwake.com Eric Fischer
Executive Managing Director
+1 847 720 1369
eric.fischer@cushwake.com