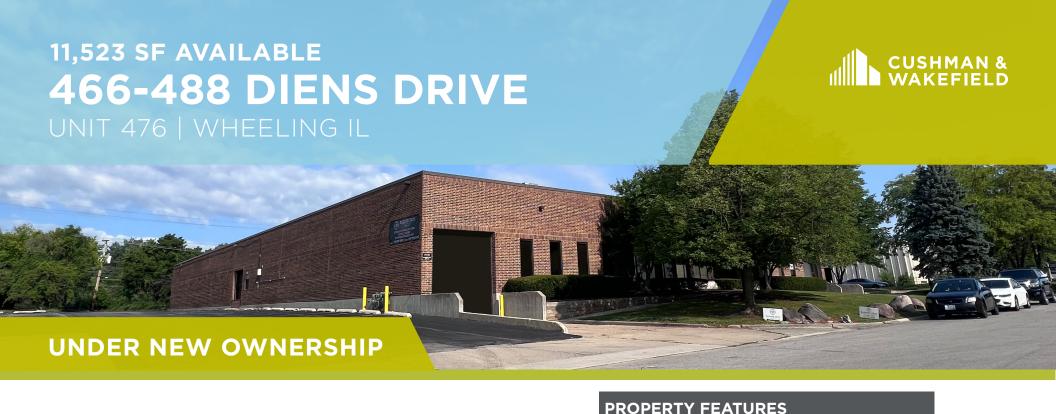

Lease Rate: Subject to Offer

Available for immediate occupancy

| Building Size:   | 57,283 SF |
|------------------|-----------|
| Space Available: | 11,523 SF |
| Year Built:      | 1987      |

Clear Height: 17'

**Exterior Docks:** 2 (Shared)

Drive-in Door:

Parking: 22 Cars

Marc Samuels Director +1 847 720 1368 marc.samuels@cushwake.com Keith Puritz Vice Chair +1 847 720 1366 keith.puritz@cushwake.com Brett Kroner Vice Chair +1 847 720 1367 brett.kroner@cushwake.com Eric Fischer
Executive Managing Director
+1 847 720 1369
eric.fischer@cushwake.com

## **466-488 DIENS DRIVE**WHEELING IL