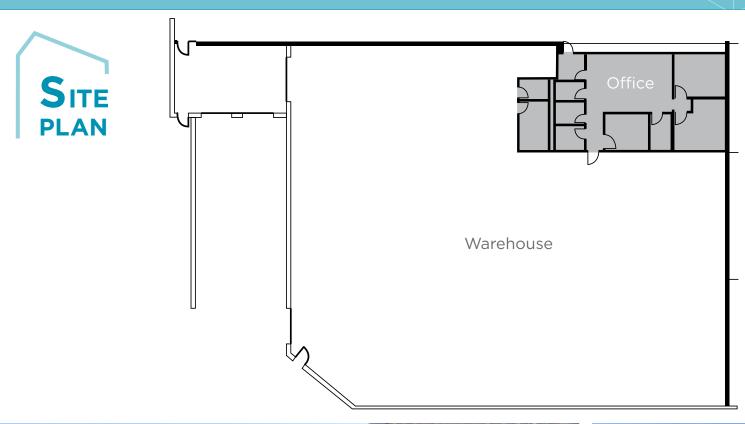

Lease Rate: Subject to Offer

Available for immediate occupancy

| Building Size:   | 57,283 SF |
|------------------|-----------|
| Space Available: | 11,523 SF |
| Year Built:      | 1987      |

Clear Height: 17'

**Exterior Docks:** 2 (Shared)

Drive-in Door:

Parking: 22 Cars

Marc Samuels Director +1 847 720 1368 marc.samuels@cushwake.com Keith Puritz Vice Chair +1 847 720 1366 keith.puritz@cushwake.com Brett Kroner Vice Chair +1 847 720 1367 brett.kroner@cushwake.com Eric Fischer
Executive Managing Director
+1 847 720 1369
eric.fischer@cushwake.com