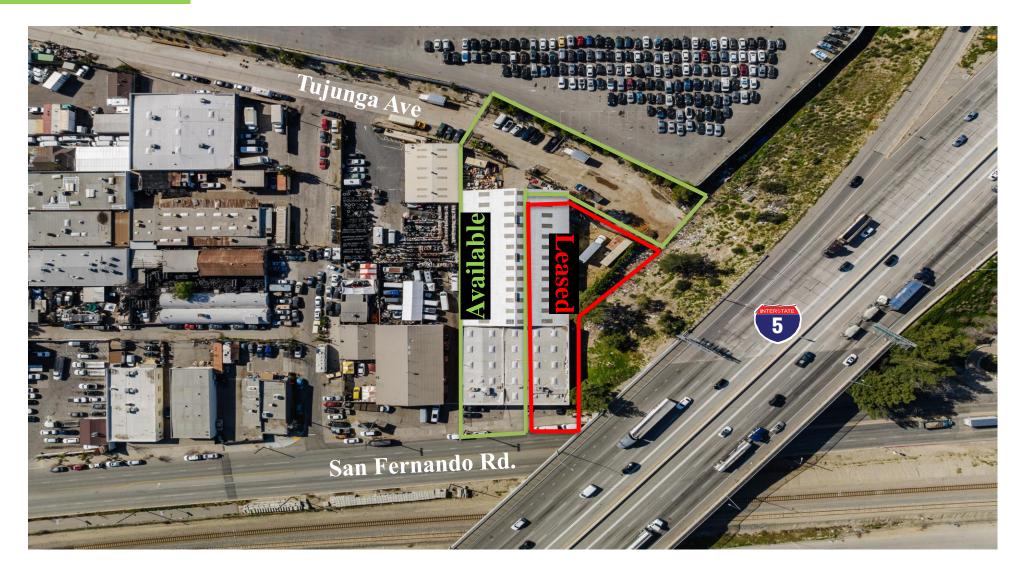

# Property Highlights

8647 San Fernando Rd. Sun Valley, CA 91352

### **Property Information:**

**Lease Rate:** YR:1 \$0.95 IG / Yr:2 \$1.35 IG Yearly lease rate increases will apply after year two

Rentable SF: ±17,640 SF

**Configuration:** The Building is 28,840 SF. 17,640 is available and 11,200 has been leased.

#### Features:

- Inexpensive warehouse and storage space
- Immediate Golden State Freeway access
- Great natural light
- Ideal for all storage uses
- Private fenced yard with additional fenced parking available on Tujunga Avenue directly behind the property