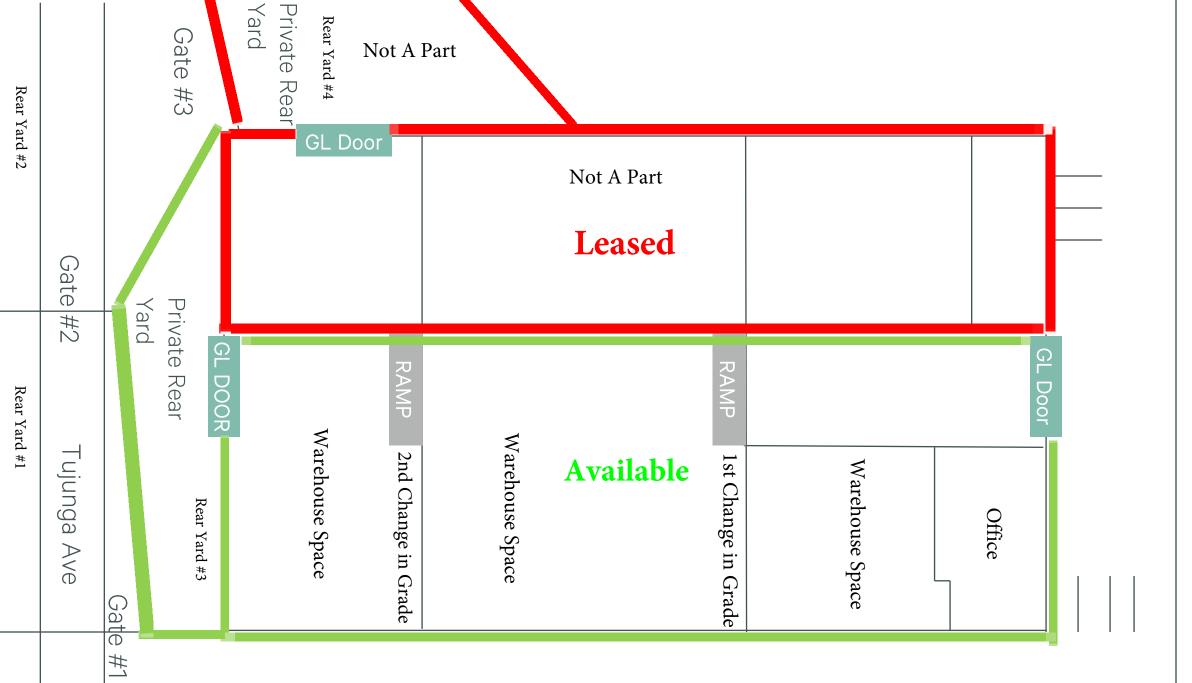

### **Property Information:**

**Lease Rate:** YR:1 \$0.95 IG / Yr:2 \$1.35 IG Yearly lease rate increases will apply after year two

Rentable SF: ±17,640 SF

**Configuration:** The Building is 28,840 SF. 17,640 is available and 11,200 has been leased.

Building Type: Warehouse

Loading Doors: 2 Ground Level

**Power:** 100a/120-240v 1p 3w

Ceiling Clearance: 16-32 ft

Zoning: M1

#### Features:

- Inexpensive warehouse and storage space
- Immediate Golden State Freeway access
- Great natural light
- Ideal for all storage uses
- Private fenced yard with additional fenced parking available on Tujunga Avenue directly behind the property