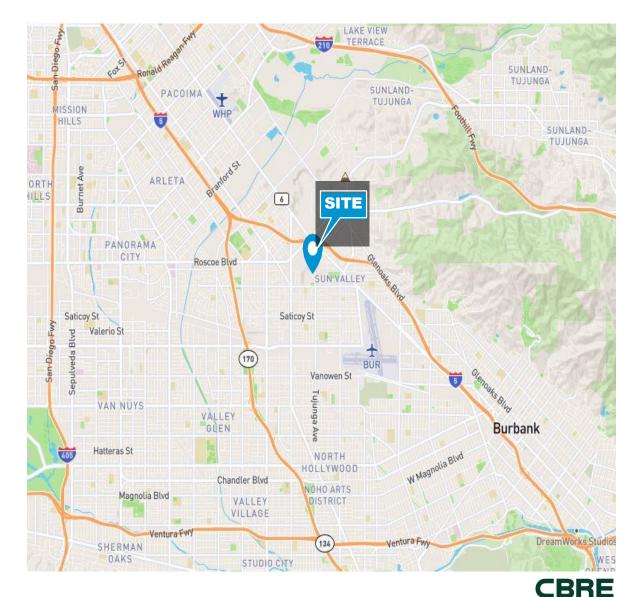

### ±17,640 SQUARE FEET AVAILABLE | Just Leased 11,200 SF

8647 San Fernando Rd | Sun Valley, CA 91351

# Property Highlights

8647 San Fernando Rd. Sun Valley, CA 91352