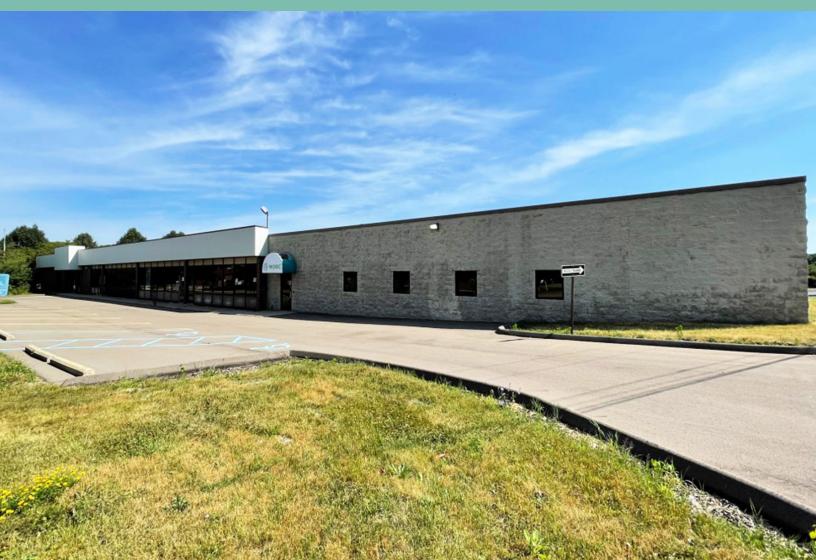

# 1270 Doris Rd

Auburn Hills, MI

33,500 SF | 4+ Acres | For Sale Or Lease

### **Property Features**

- + 33,500 SF on 4.05 Acres
  - Landlord Will Customize Interior Layout To Suit
- + One (1) Grade Level Door
- + One (1) Truckwell
- + Clear Height: 14'
- + Fully Air Conditioned & Fire Suppressed
- + Over 200 Parking Spaces (6.00/1,000 SF)
- + Zoning: T&R
- + Lease Rate: \$9.00/SF NNN
- + Sale Price: Contact Listing Agent