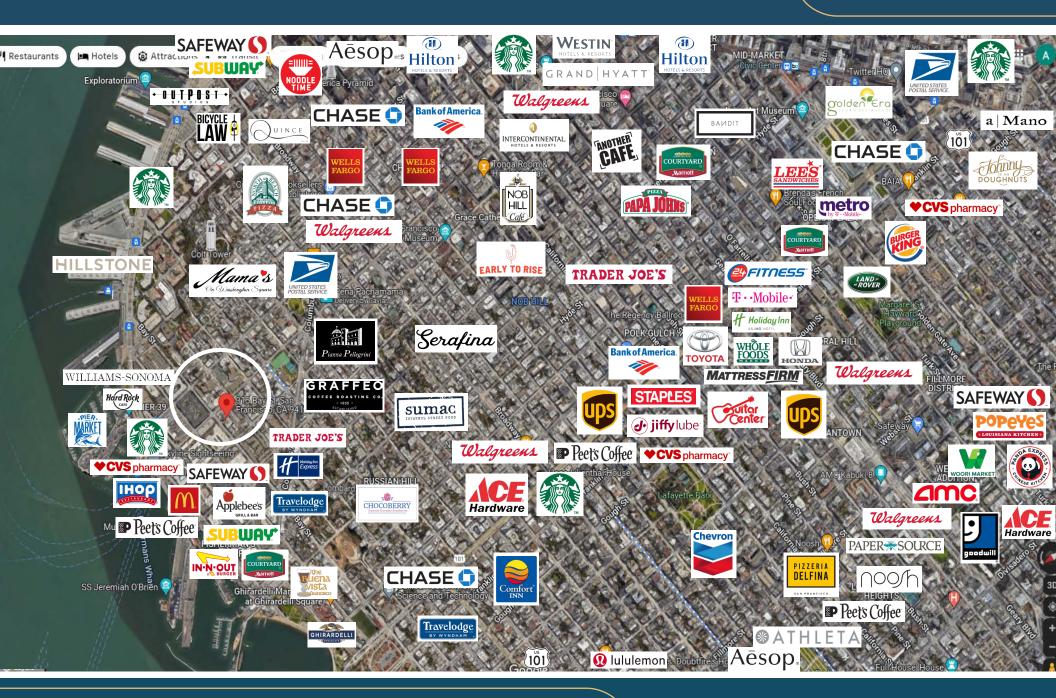

- Full floor identity, can do further modifications to suit tenant.
- Main office layout allows for many possible workspace configurations to accommodate tenant.
- 3rd floor is turnkey space fully furnished with Internet.
- Large bank of operable windows and air conditioning.
- Onsite garage parking available (for monthly parkers).
- Less than 1.5 miles to major transit lines.









Large Private Office or Additional Meeting Room ensuite (can be rented together or separately)



## IMAGES

### FOR LEASE





STARBOARD CRE | 49 POWELL ST., SAN FRANCISCO, CA 94102 | LICENSE NO. 01103056 This information has been secured by Starboard CRE from sources believed to be reliable. It is not guaranteed and should be verified before closing any transaction.

### **AMENITIES MAP**

#### FOR LEASE





STARBOARD CRE | 49 POWELL ST., SAN FRANCISCO, CA 94102 | LICENSE NO. 01103056 This information has been secured by Starboard CRE from sources believed to be reliable. It is not guaranteed and should be verified before closing any transaction.

## **AERIAL VIEW**





STARBOARD CRE | 49 POWELL ST., SAN FRANCISCO, CA 94102 | LICENSE NO. 01103056 This information has been secured by Starboard CRE from sources believed to be reliable. It is not guaranteed and should be verified before closing any transaction.



STARBOARDCRE.COM OFC. PHONE 415.765.6900 49 POWELL STREET, SAN FRANCISCO, CA 94102



#### Unique Vision We see what others miss

Local Market Leader No one knows Northern California like we do

# Full Service Firm

Locally based, technology forward, our brokers are highly qualifie