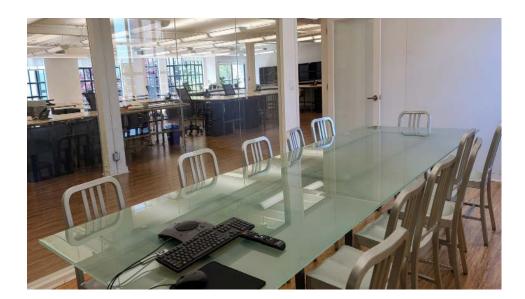

## HIGHLIGHTS

- Boutique office building in convenient North Waterfront location.
- Fully renovated third floor with new kitchen & ADA bathrooms, conference room and (3) three private offices.
- Full floor identity, can do further modifications to suit tenant.
- Main office layout allows for many possible workspace configurations to accommodate tenant.
- 3rd floor is turnkey space fully furnished with Internet.
- Large bank of operable windows and air conditioning.
- Onsite garage parking available (for monthly parkers).
- Less than 1.5 miles to major transit lines.

## IMAGES