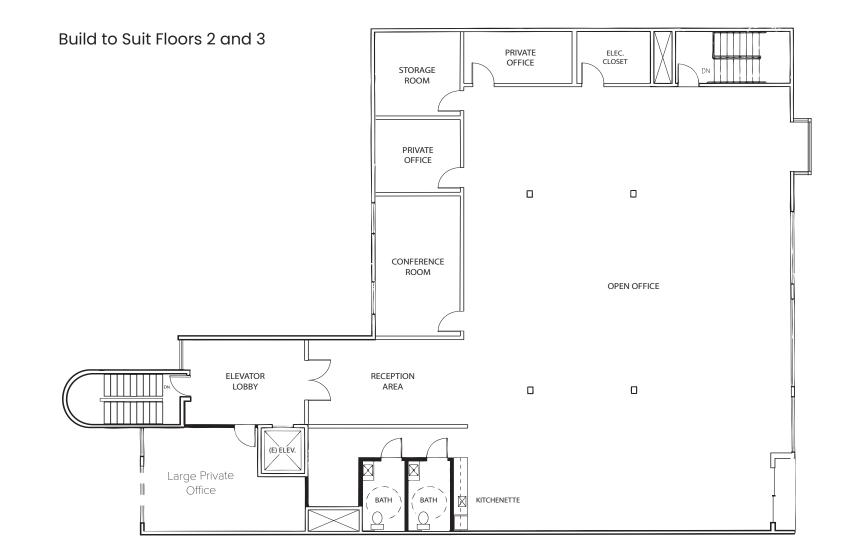

## **OVERVIEW**

| Square Ft.     | ± 5,000 SF PER FLOOR |
|----------------|----------------------|
| Term           | 3 to 5 Years         |
| Ѕрасе Туре     | Office               |
| 3rd Floor Rate | \$29/SF/YR           |
| 2nd Floor Rate | \$26/SF/YR           |
| Lease Type     | Direct               |

## HIGHLIGHTS

- Boutique office building in convenient North Waterfront location.
- Fully renovated third floor with new kitchen & ADA bathrooms, conference room and (3) three private offices.
- Full floor identity, can do further modifications to suit tenant.
- Main office layout allows for many possible workspace configurations to accommodate tenant.
- 3rd floor is turnkey space fully furnished with Internet.
- Large bank of operable windows and air conditioning.
- Onsite garage parking available (for monthly parkers).
- Less than 1.5 miles to major transit lines.

Large Private Office or Additional Meeting Room ensuite (can be rented together or separately)