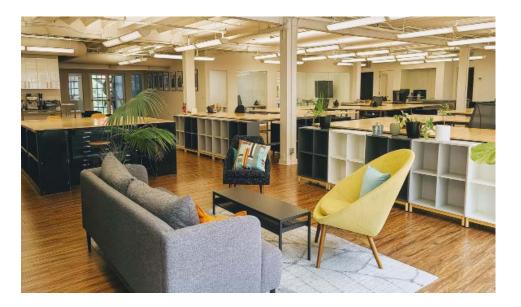

## HIGHLIGHTS

- Boutique office building in convenient North Waterfront location.
- Fully renovated third floor with new kitchen & ADA bathrooms, conference room and (3) three private offices.
- Full floor identity, can do further modifications to suit tenant.
- Main office layout allows for many possible workspace configurations to accommodate tenant.
- 3rd floor is turnkey space fully furnished with Internet.
- Large bank of operable windows and air conditioning.
- Onsite garage parking available (for monthly parkers).
- Less than 1.5 miles to major transit lines.

## IMAGES