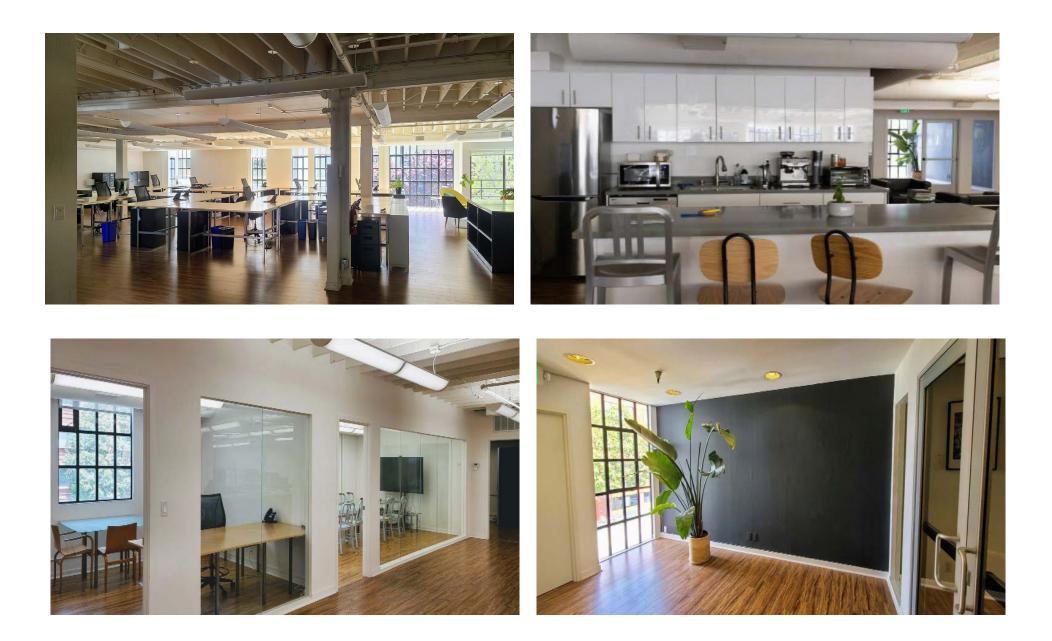

## IMAGES

## HIGHLIGHTS

- Boutique office building in convenient North Waterfront location.
- Fully renovated third floor with new kitchen & ADA bathrooms, conference room and (3) three private offices.
- Full floor identity, can do further modifications to suit tenant.
- Main office layout allows for many possible workspace configurations to accommodate tenant.
- 3rd floor is turnkey space fully furnished with Internet.
- Large bank of operable windows and air conditioning.
- Onsite garage parking available (for monthly parkers).
- Less than 1.5 miles to major transit lines.