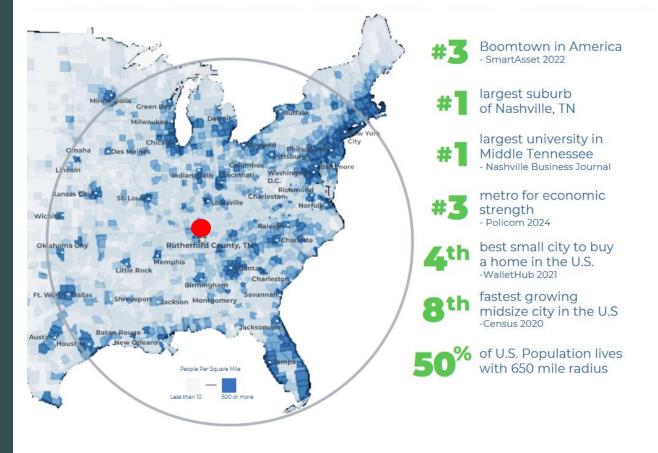

# LOCATION OVERVIEW Rutherford County

Immediately southeast of Nashville on the I-24 corridor, Rutherford County is one of Middle Tennessee's fastest-growing counties. An average of 20 people a day are moving here. Fortune 500s like Amazon, Verizon, Nissan North America, General Mills, Bridgestone and more call Rutherford County home.

Rutherford County is growing nearly two times faster than the state of Tennessee as a whole, according to the Boyd Center for Business and Economic Research at the University of Tennessee.

According to data from UT Knoxville, Rutherford County is expected to gain more than 30,000 new residents in the next four years and 100,000 more in the next 10 years.

#### **RUTHERFORD COUNTY QUICK FACTS**

Population 370,338

**Median Age** 

**Median Home Price** \$424,895

Median HH Income \$83,534 3 Colleges 25,000 students

College Degrees
43% hold Associate or above