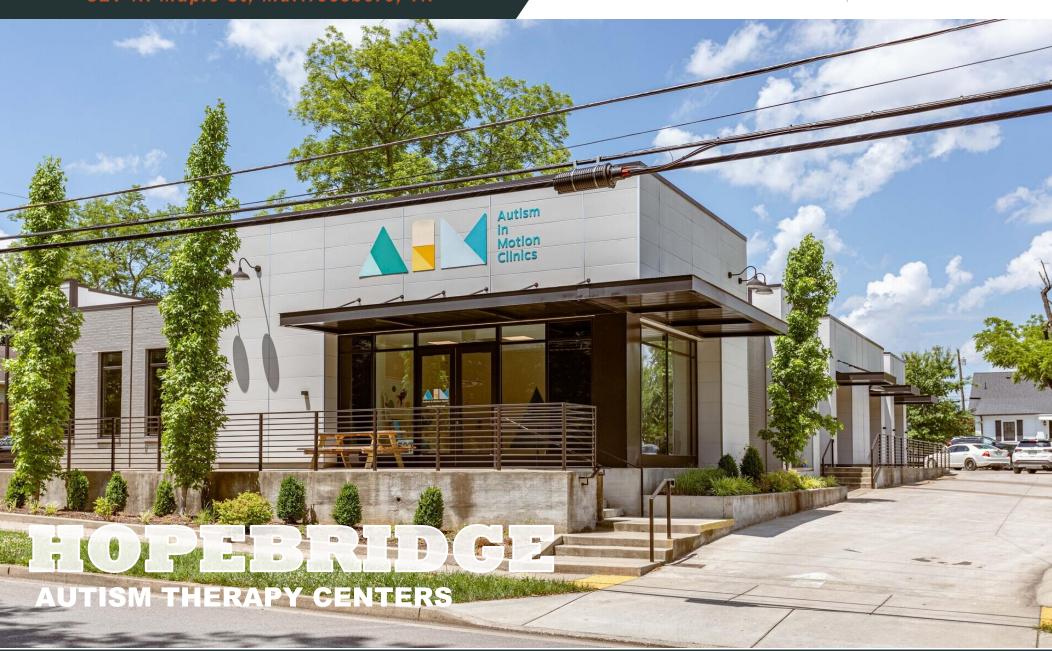

## EXECUTIVE SUMMARY

The Charles Hawkins Co. is pleased to offer for sale, 527 N. Maple Street, a ±5,784 SF stand-alone medical office building near the heart of Murfreesboro, TN. The asset is well-positioned in an active commercial corridor in one of Middle Tennessee's largest and fastest-growing counties. The offering presents investors with a rare opportunity to acquire a well-established medical office building with stabilized occupancy and the possibility to create value through future rental growth and appreciation.

## **PROPERTY**

OVERVIEW

TENANT

ADDRESS 527 N. Maple Street, Murfreesboro, TN

SIZE ±5,784 SF Medical Office Building

TYPE Leased Investment Opportunity

ACREAGE ±0.58-Acre Site

LOCATION

The asset is well-positioned minutes from downtown Murfreesboro with convenient interstate access

Hopebridge Autism Therapy Centers Tenant has Two (2), Five (5)-Year Renewal Options at 95% of Fair Market Value

## **Hopebridge Autism Therapy Centers**

Hopebridge Autism Therapy Centers offers a wide range of outpatient services designed to meet the needs of children requiring behavioral diagnosis and applied behavioral analysis (ABA), occupational, feeding, and speech treatments in center, home and school settings.