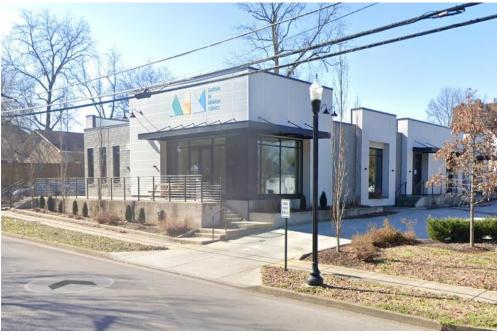

## EXECUTIVE SUMMARY

The Charles Hawkins Co. is pleased to offer for sale, 527 N. Maple Street, a ±5,784 SF stand-alone medical office building near the heart of Murfreesboro, TN. The asset is well-positioned in an active commercial corridor in one of Middle Tennessee's largest and fastest-growing counties. The offering presents investors with a rare opportunity to acquire a well-established medical office building with stabilized occupancy and the possibility to create value through future rental growth and appreciation.

## **PROPERTY**

OVERVIEW

TENANT

ADDRESS 527 N. Maple Street, Murfreesboro, TN

SIZE ±5,784 SF Medical Office Building

TYPE Leased Investment Opportunity

ACREAGE ±0.58-Acre Site

LOCATION