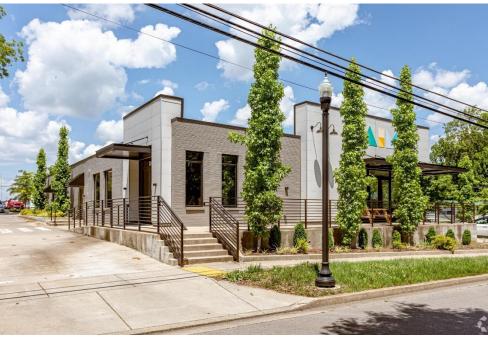

## EXECUTIVE SUMMARY

The Charles Hawkins Co. is pleased to offer for sale, 527 N. Maple Street, a ±5,784 SF stand-alone medical office building near the heart of Murfreesboro, TN. The asset is well-positioned in an active commercial corridor in one of Middle Tennessee's largest and fastest-growing counties. The offering presents investors with a rare opportunity to acquire a well-established medical office building with stabilized occupancy and the possibility to create value through future rental growth and appreciation.

## **PROPERTY**

OVERVIEW

TENANT

ADDRESS 527 N. Maple Street, Murfreesboro, TN

SIZE ±5,784 SF Medical Office Building

TYPE Leased Investment Opportunity

ACREAGE ±0.58-Acre Site

LOCATION