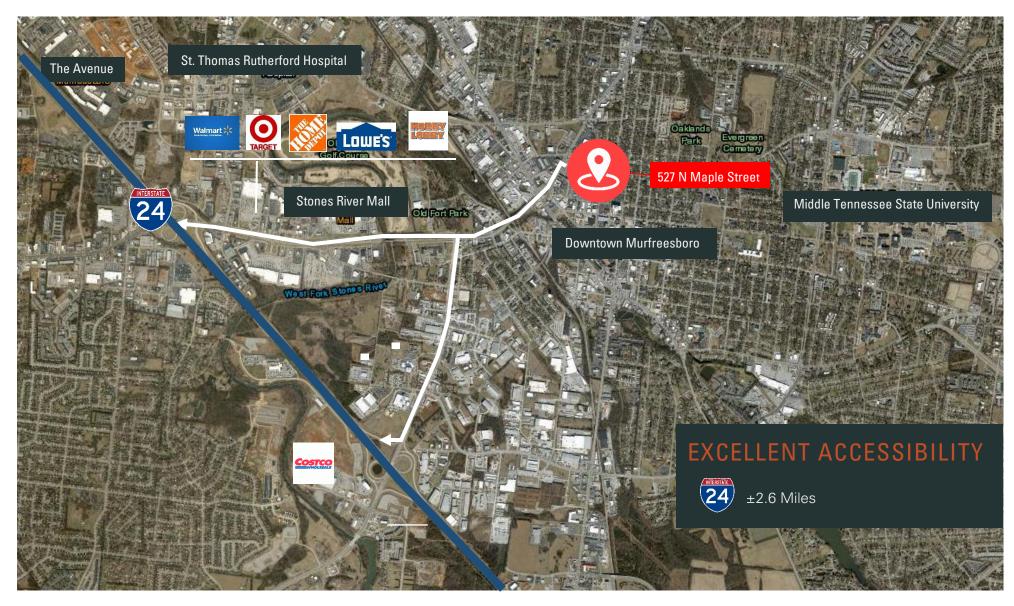

The asset is well-positioned minutes from downtown Murfreesboro with convenient interstate access

Hopebridge Autism Therapy Centers Tenant has Two (2), Five (5)-Year Renewal Options at 95% of Fair Market Value

# LOCATION OVERVIEW Rutherford County

Immediately southeast of Nashville on the I-24 corridor, Rutherford County is one of Middle Tennessee's fastest-growing counties. An average of 20 people a day are moving here. Fortune 500s like Amazon, Verizon, Nissan North America, General Mills, Bridgestone and more call Rutherford County home.