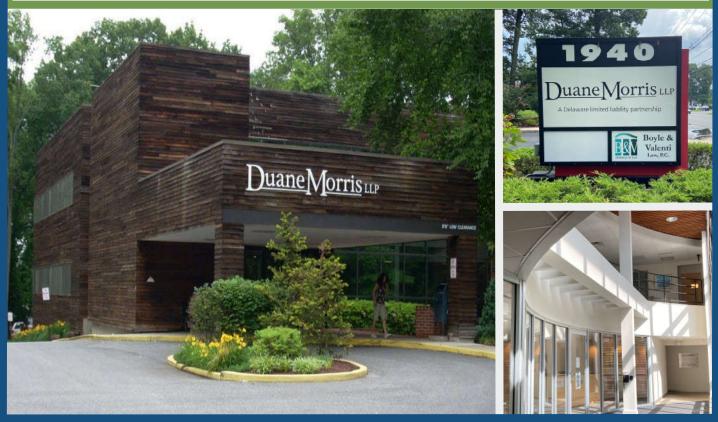

## **Complex 70** 1940 Route 70 East, Cherry Hill, New Jersey

## **Property Features & Description**

- Beautiful wooded-landscaping, two story, multi-tenant professional building.
- Interiors are bright with fabulous window lines.
- Conveniently located off Route 70 East with Interstate 295 and the New Jersey Turnpike in very close proximity affording easy access by clients and staff.