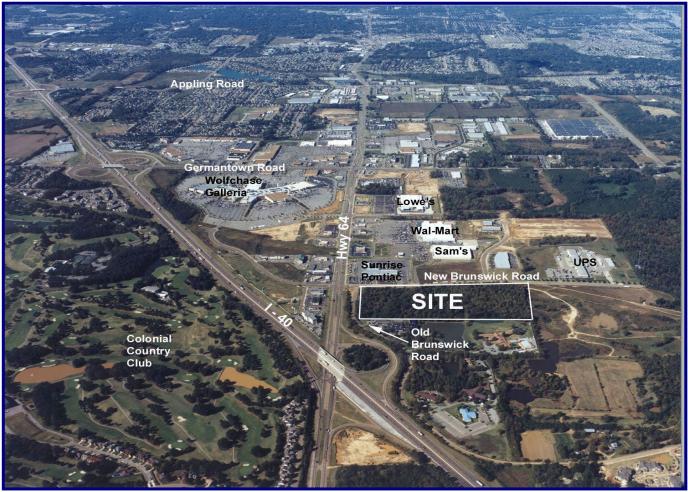

# McKee and McFarland, Inc. FOR SALE

# **Corner of New Brunswick and Old Brunswick Roads**

### (Near Hwy 64 and I-40)

## **PROPERTY SUMMARY - 27.4 ACRES**

#### Located Near Wolfchase Galleria, Sam's, Wal-Mart and Lowe's

Zoned: C-H Frontage: Over 2, 000 Feet Price: \$4,400,000

10-12 ACRES - \$5.00PSF (Corner) 15 ACRES - \$3.00PSF (North End)