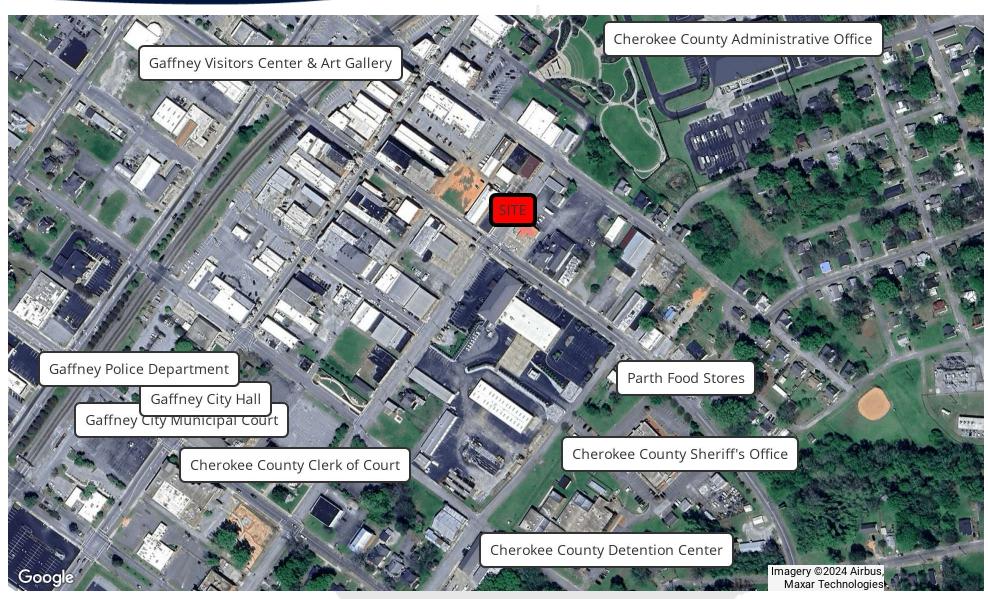

# 133 E FREDERICK ST

133 EAST FREDERICK STREET, GAFFNEY, SC 29340

LOCATED IN THE HEART OF GAFFNEY, SC, AND LESS THAN **0.5 MILES** FROM THE GAFFNEY CITY MUNICIPAL COURT, THESE FOUR EXECUTIVE OFFICE SUITES AVAILABLE FOR LEASE PROVIDE CONVENIENT ACCESS TO THE GAFFNEY COMMERCIAL HISTORIC DISTRICT. 133 EAST FREDERICK STREET IS SITUATED **0.3 MILES** FROM THE GAFFNEY POLICE DEPARTMENT AND CHEROKEE COUNTY DETENTION CENTER, LESS THAN **1.5 MILES** FROM THE CHEROKEE MEDICAL CENTER, AND LESS THAN **0.5 MILES** FROM THE CHEROKEE COUNTY CLERK OF COURT.