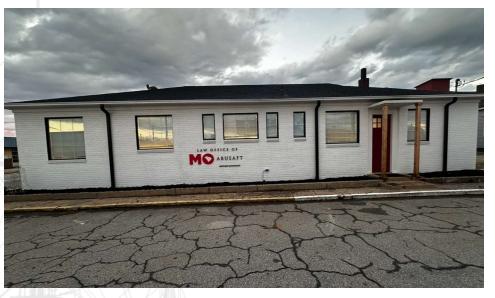

# 133 E FREDERICK ST

133 EAST FREDERICK STREET, GAFFNEY, SC 29340

LOCATED IN THE HEART OF GAFFNEY, SC, AND LESS THAN **0.5 MILES** FROM THE GAFFNEY CITY MUNICIPAL COURT, THESE FOUR EXECUTIVE OFFICE SUITES AVAILABLE FOR LEASE PROVIDE CONVENIENT ACCESS TO THE GAFFNEY COMMERCIAL HISTORIC DISTRICT. 133 EAST FREDERICK STREET IS SITUATED **0.3 MILES** FROM THE GAFFNEY POLICE DEPARTMENT AND CHEROKEE COUNTY DETENTION CENTER, LESS THAN **1.5 MILES** FROM THE CHEROKEE MEDICAL CENTER, AND LESS THAN **0.5 MILES** FROM THE CHEROKEE COUNTY CLERK OF COURT.

### PROPERTY HIGHLIGHTS

- Shared kitchen, copy/printer room, conference room, restrooms, and storage rooms
- Up to 550 SF available for lease
- Street parking available as well as a dedicated lot in the back on the building
- Shared signage available