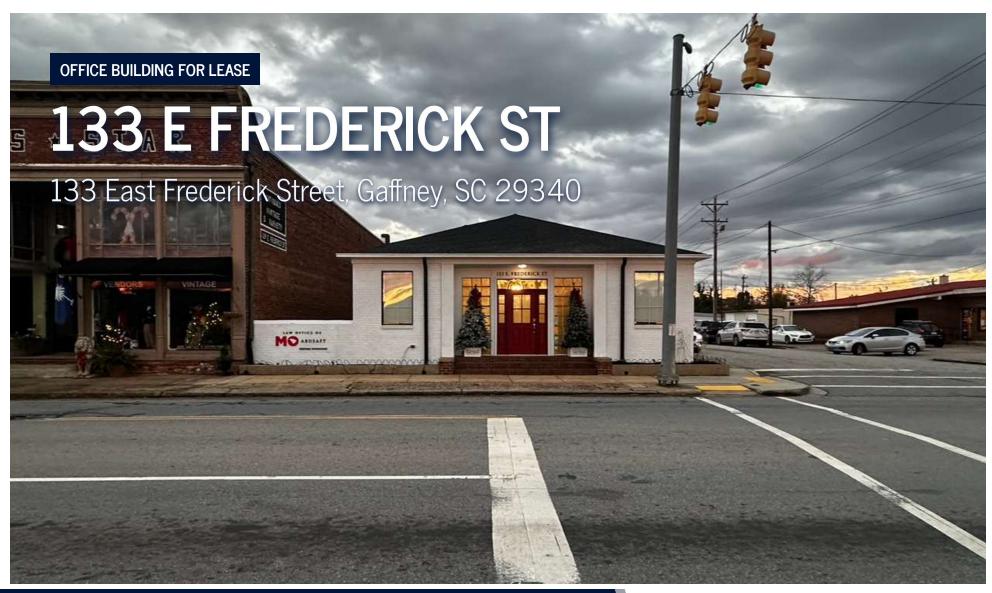

# 133 E FREDERICK ST

133 EAST FREDERICK STREET, GAFFNEY, SC 29340

LOCATED IN THE HEART OF GAFFNEY, SC, AND LESS THAN **0.5 MILES** FROM THE GAFFNEY CITY MUNICIPAL COURT, THESE FOUR EXECUTIVE OFFICE SUITES AVAILABLE FOR LEASE PROVIDE CONVENIENT ACCESS TO THE GAFFNEY COMMERCIAL HISTORIC DISTRICT. 133 EAST FREDERICK STREET IS SITUATED **0.3 MILES** FROM THE GAFFNEY POLICE DEPARTMENT AND CHEROKEE COUNTY DETENTION CENTER, LESS THAN **1.5 MILES** FROM THE CHEROKEE MEDICAL CENTER, AND LESS THAN **0.5 MILES** FROM THE CHEROKEE COUNTY CLERK OF COURT.

### PROPERTY HIGHLIGHTS

- Shared kitchen, copy/printer room, conference room, restrooms, and storage rooms
- Up to 550 SF available for lease
- Street parking available as well as a dedicated lot in the back on the building
- Shared signage available

### **OFFERING SUMMARY**

| Lease Rate:    | Call for Pricing |
|----------------|------------------|
| Available SF:  | 100-550 SF       |
| Lot Size:      | 0.22 Acres       |
| Building Size: | 2,100 SF         |