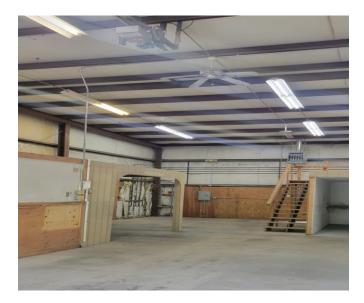

### **PROPERTY OVERVIEW**

The Atherton Team at BHGRE Commercial exclusively presents available for Sale 501 Pepper St. This Industrial property boasts a 6,000 square foot building currently divided into Four (4), 1,500 SF separately metered units, each unit consisting of high ceilings, a private bathroom, private office and drive in door. Situated on Pepper St. this property has great accessibility to the surrounding area, under a minute away from Route 25, and minutes away from CT-111, Henry Mucci Hwy and more major routes making travel/commuting easy. Two (2), 1,500 SF units are currently vacant making this a great space for an owner-user, while the reaming 3,000 SF are currently leased to One (1) Tenant thru January 2029 with annual increases of Two Percent (2%).

## **Photos**