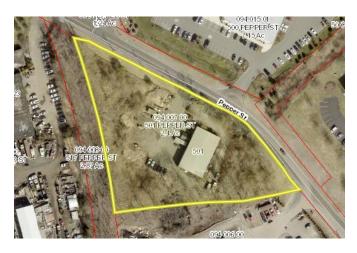

ze: | 6,000 SF         |
| Vacant Space:  | 3,000 SF         |
| Lot Size:      | 2.40+/-<br>Acres |
| Zone:          | I-1              |
| Year Built:    | 2001             |

#### **KEY FEATURES:**

**Flex Space:** A perfect blend of private office space and high ceiling warehouse space catering to a variety of business needs.

**Expansion Potential**: Possible opportunity for expansion, allowing your business to grow and thrive.

**Location:** Great location situated near the Monroe/Newtown border providing seamless travel throughout Monroe and beyond.



Bryan Atherton, CCIM, SIOR Phone: 203-209-3337 batherton@buyandsellcre.com



Matt Renzulli Phone: 203-216-0285 mrenzulli@buyandsellcre.com



Colin Morrissey
Phone: 203-313-3126
cmorrissey@buyandsellcre.com

## **Photos**













# **Parcel Maps**



Basic parcel Map



Zoning Map



Wetland Soils Map