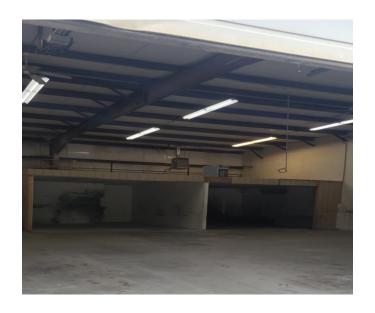

### **PROPERTY OVERVIEW**

The Atherton Team at BHGRE Commercial exclusively presents available for Sale 501 Pepper St. This Industrial property boasts a 6,000 square foot building currently divided into Four (4), 1,500 SF separately metered units, each unit consisting of high ceilings, a private bathroom, private office and drive in door. Situated on Pepper St. this property has great accessibility to the surrounding area, under a minute away from Route 25, and minutes away from CT-111, Henry Mucci Hwy and more major routes making travel/commuting easy. Two (2), 1,500 SF units are currently vacant making this a great space for an owner-user, while the reaming 3,000 SF are currently leased to One (1) Tenant thru January 2029 with annual increases of Two Percent (2%).

## **Photos**