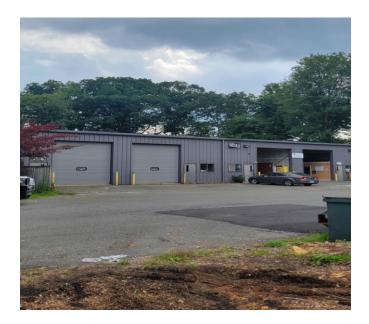

## **Photos**

### **PROPERTY OVERVIEW**

The Atherton Team at BHGRE Commercial exclusively presents available for Sale 501 Pepper St. This Industrial property boasts a 6,000 square foot building currently divided into Four (4), 1,500 SF separately metered units, each unit consisting of high ceilings, a private bathroom, private office and drive in door. Situated on Pepper St. this property has great accessibility to the surrounding area, under a minute away from Route 25, and minutes away from CT-111, Henry Mucci Hwy and more major routes making travel/commuting easy. Two (2), 1,500 SF units are currently vacant making this a great space for an owner-user, while the reaming 3,000 SF are currently leased to One (1) Tenant thru January 2029 with annual increases of Two Percent (2%).