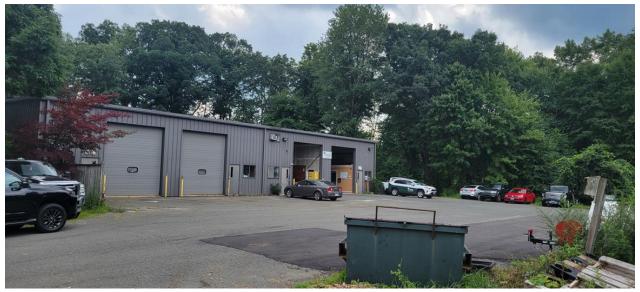

### **PROPERTY OVERVIEW**

The Atherton Team at BHGRE Commercial exclusively presents available for Sale 501 Pepper St. This Industrial property boasts a 6,000 square foot building currently divided into Four (4), 1,500 SF separately metered units, each unit consisting of high ceilings, a private bathroom, private office and drive in door. Situated on Pepper St. this property has great accessibility to the surrounding area, under a minute away from Route 25, and minutes away from CT-111, Henry Mucci Hwy and more major routes making travel/commuting easy. Two (2), 1,500 SF units are currently vacant making this a great space for an owner-user, while the reaming 3,000 SF are currently leased to One (1) Tenant thru January 2029 with annual increases of Two Percent (2%).

## **Photos**