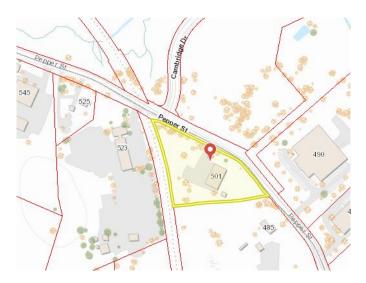

|
| Vacant Space:  | 3,000 SF         |
| Lot Size:      | 2.40+/-<br>Acres |
| Zone:          | I-1              |
| Year Built:    | 2001             |

#### **KEY FEATURES:**

**Flex Space:** A perfect blend of private office space and high ceiling warehouse space catering to a variety of business needs.

**Expansion Potential**: Possible opportunity for expansion, allowing your business to grow and thrive.

**Location:** Great location situated near the Monroe/Newtown border providing seamless travel throughout Monroe and beyond.



Bryan Atherton, CCIM, SIOR Phone: 203-209-3337 batherton@buyandsellcre.com



Matt Renzulli Phone: 203-216-0285 mrenzulli@buyandsellcre.com



Colin Morrissey
Phone: 203-313-3126
cmorrissey@buyandsellcre.com

## **Photos**













# **Parcel Maps**



Basic parcel Map



Zoning Map



Wetland Soils Map