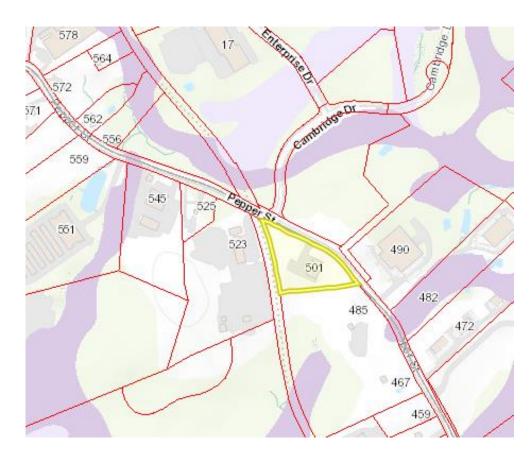

## **AVAILABLE FOR SALE**

501 Pepper Street, Monroe, CT 06468

# **Parcel Maps**

Basic parcel Map

Zoning Map

Wetland Soils Map