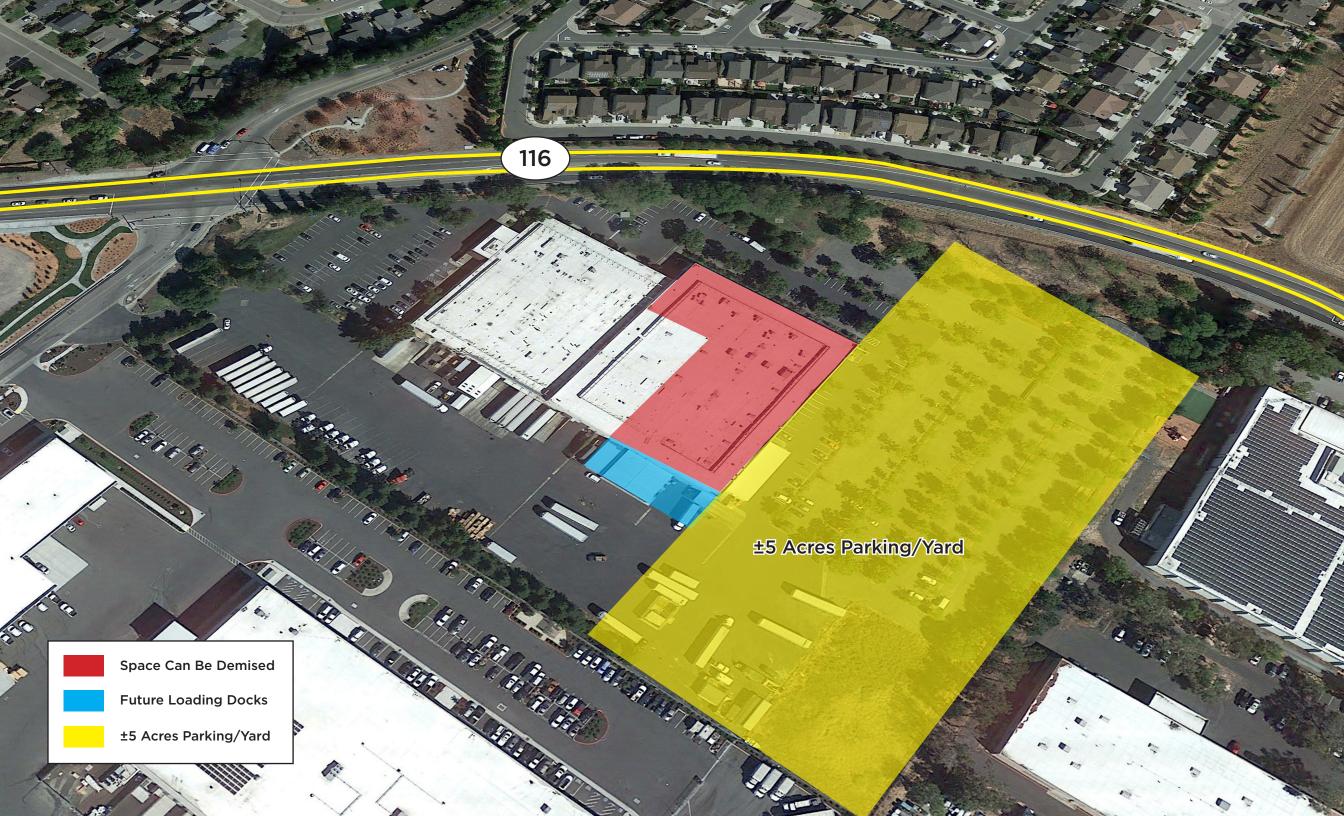

## HIGHLIGHTS |

One of the largest industrial lease opportunities in the North Bay, the site is a total of 14.25 acres. Centrally located in Southern Sonoma County with freeway visibility & ample truck and car parking.

#### 1500 CADER LANE

- Large Site: total of 14.24 acres
- Parking: Abundant truck & vehicle parking
- Clear hight: 24'
- Power: 4,000 amps to the site
- Office: up to 35,000 sf
- Docks: Ability to add additional docks

#### SITE FEATURES

- Large Site: total of 14.24 acres
- Parking: Abundant truck & vehicle parking
- Clear hight: 24'
- Power: 4,000 amps to the site
- Office: up to 35,000 sf
- Docks: Ability to add additional docks
- Maximum clear height: 24'
- Easy access to Hwy 101 and Hwy 116