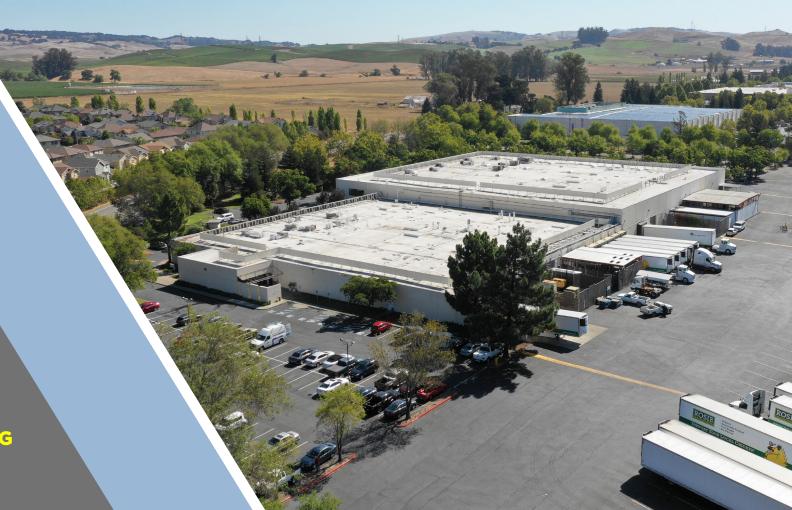

# 1500 CADER LANE | PETALUMA

1500 CADER LANE PETALUMA | CA

OFFICE & WAREHOUSE SPACE AVAILABLE UP TO ±60,000 SQUARE FEET

**UP TO 5 ACRES OF YARD/VEHICLE/TRAILER PARKING** 

## HIGHLIGHTS |

One of the largest industrial lease opportunities in the North Bay, the site is a total of 14.25 acres. Centrally located in Southern Sonoma County with freeway visibility & ample truck and car parking.

#### 1500 CADER LANE

- Large Site: total of 14.24 acres
- Parking: Abundant truck & vehicle parking
- Clear hight: 24'
- Power: 4,000 amps to the site
- Office: up to 35,000 sf
- Docks: Ability to add additional docks