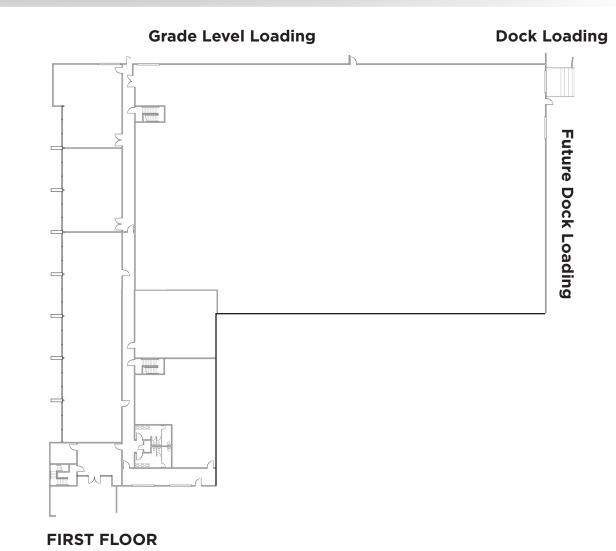

## SITE PLAN

### 1500 CADER LANE | PETALUMA

±60,000 Square Feet Industrial Space for Lease

#### SITE FEATURES

- Large Site: total of 14.24 acres
- Parking: Abundant truck & vehicle parking
- Clear hight: 24'
- Power: 4,000 amps to the site
- Office: up to 35,000 sf
- Docks: Ability to add additional docks
- Maximum clear height: 24'
- Easy access to Hwy 101 and Hwy 116