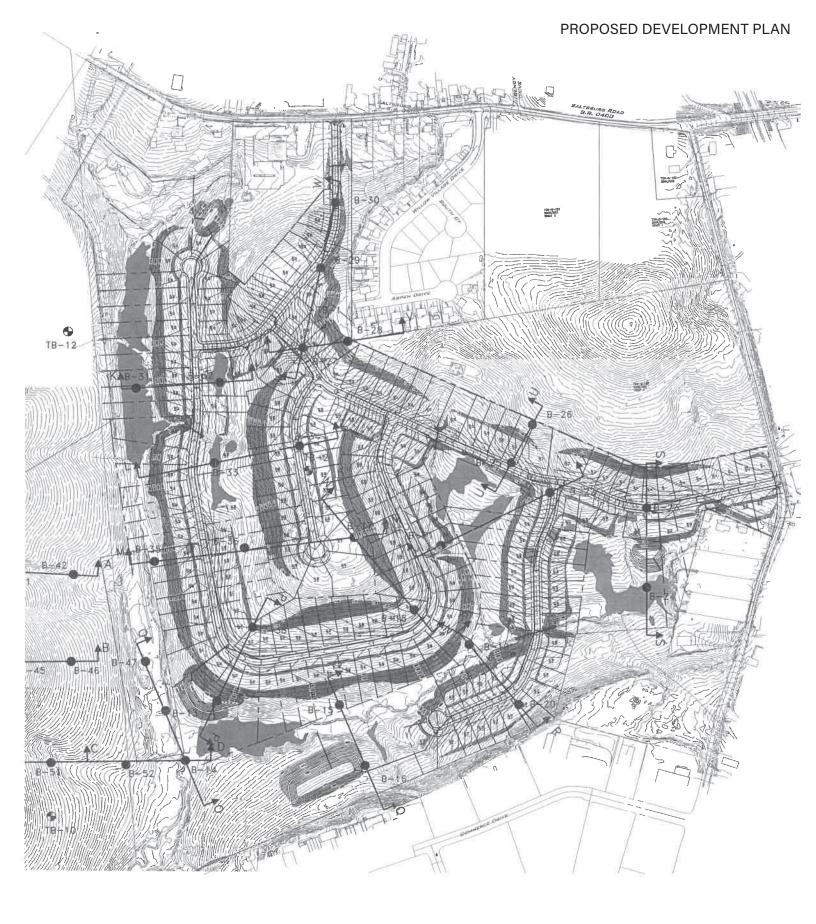

## RESIDENTIAL LAND FOR DEVELOPMENT FOR SALE

SALSTBURG ROAD, PITTSBURGH, PA 15239

- 128± acres for sale
- Located in Plum Borough School District
- Zoned SR (Single Family)
- Proposed plans for development of single family homes - 170± units
- All utilities to site
- **\$2,000,000**