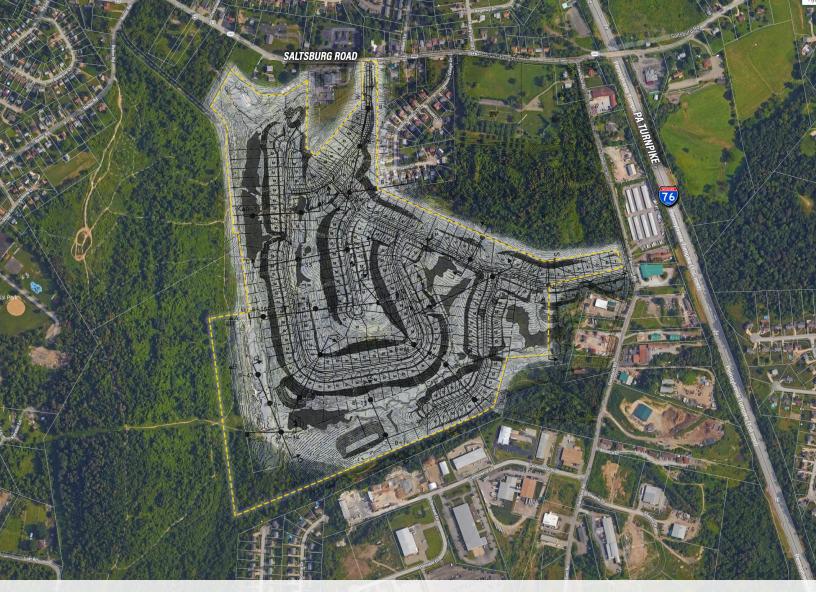

## RESIDENTIAL LAND FOR DEVELOPMENT FOR SALE

SALSTBURG ROAD, PITTSBURGH, PA 15239

- 128± acres for sale
- Located in Plum Borough School District
- Zoned SR (Single Family)
- Proposed plans for development of single family homes - 170± units
- All utilities to site
- **\$2,000,000**