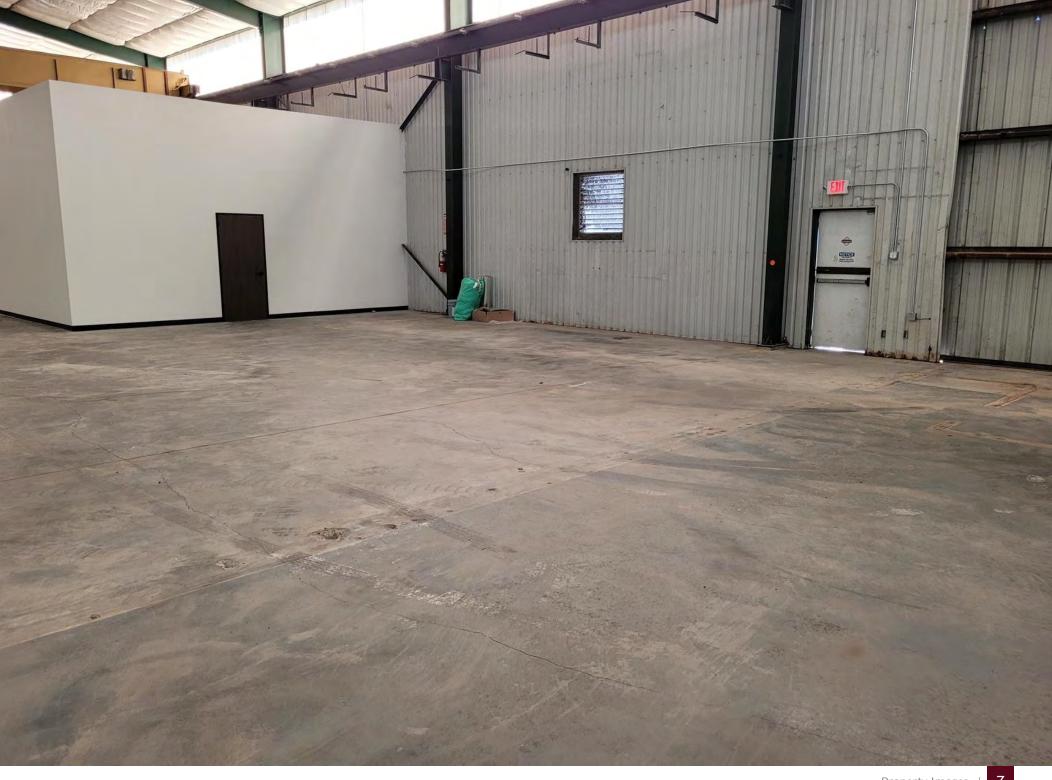

# **HIGHLIGHTS**

- >> 7,935SF +/- crane served warehouse on 22,000SF +/-
- >> 25,425SF +/- partially stabilized yard area
- >> 4 offices, conference room, M/F restroom, 1,568SF +/-
- >> 3 PH 480V power, 100-400 amps