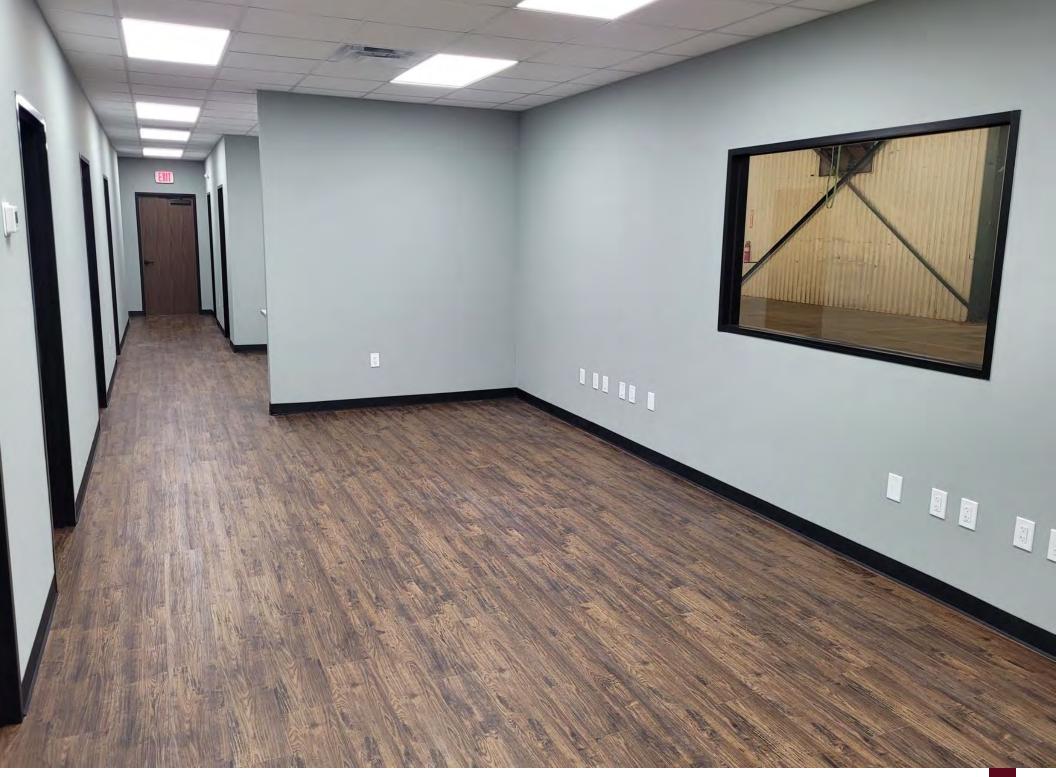

# **HIGHLIGHTS**

- >> 7,935SF +/- crane served warehouse on 22,000SF +/-
- >> 25,425SF +/- partially stabilized yard area
- >> 4 offices, conference room, M/F restroom, 1,568SF +/-
- >> 3 PH 480V power, 100-400 amps