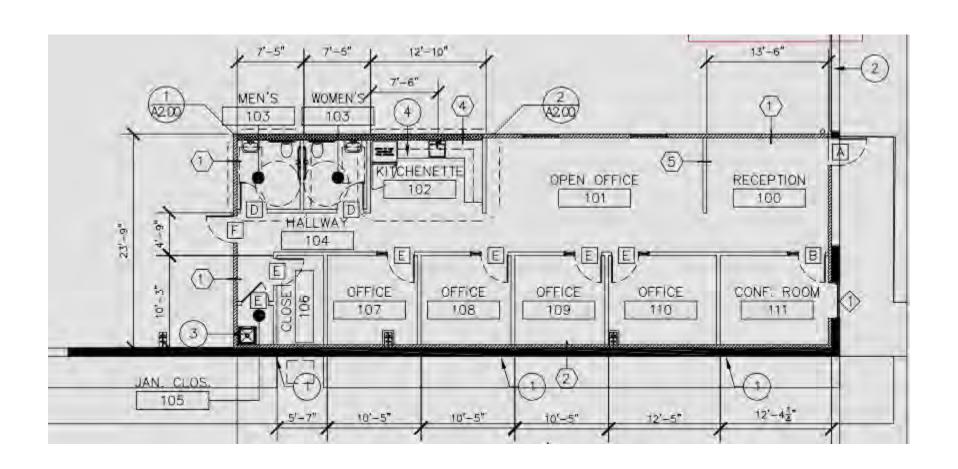

# **HIGHLIGHTS**

- >> 7,935SF +/- crane served warehouse on 22,000SF +/-
- >> 25,425SF +/- partially stabilized yard area
- >> 4 offices, conference room, M/F restroom, 1,568SF +/-
- >> 3 PH 480V power, 100-400 amps