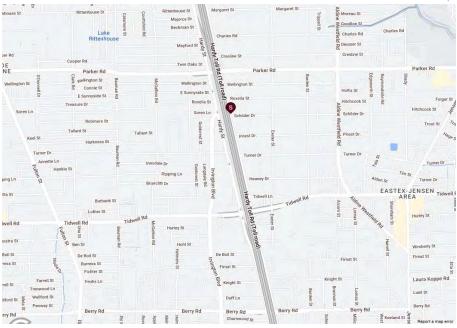

zed yard area
- >> 4 offices, conference room, M/F restroom, 1,568SF +/-
- >> 3 PH 480V power, 100-400 amps

#### **POPULATION**

| 1.00 MILE                | 3.00 MILE | 5.00 MILE |
|--------------------------|-----------|-----------|
| 16,213                   | 128,835   | 333,463   |
| AVERAGE HOUSEHOLD INCOME |           |           |
| 1.00 MILE                | 3.00 MILE | 5.00 MILE |
| \$59,891                 | \$60,475  | \$92,350  |
| NUMBER OF HOUSEHOLDS     |           |           |
| 1.00 MILE                | 3.00 MILE | 5.00 MILE |
| 4,695                    | 40,599    | 115,247   |



## .6 miles north of Tidwell

Hardy Toll road northbound frontage road6 miles west of Aldine Westfield3 miles north of 610 Loop

### Crane served warehouse

>> 5 ton crane

### Locator Map



### Regional Map