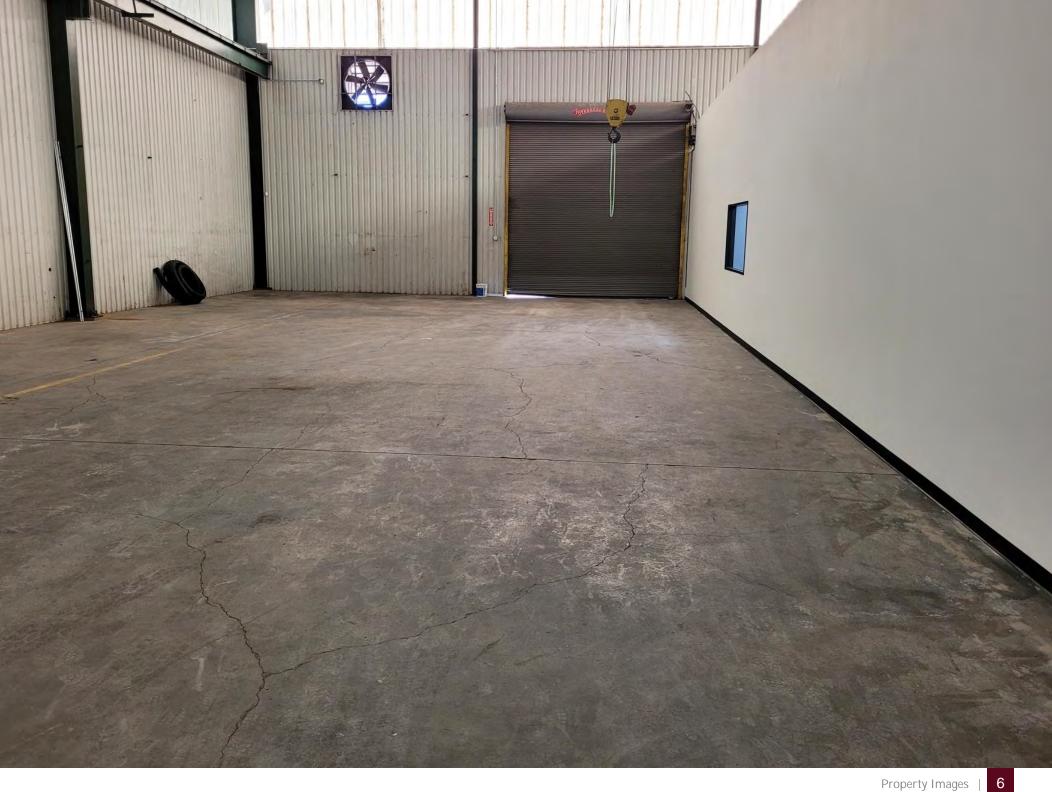

# **HIGHLIGHTS**

- >> 7,935SF +/- crane served warehouse on 22,000SF +/-
- >> 25,425SF +/- partially stabilized yard area
- >> 4 offices, conference room, M/F restroom, 1,568SF +/-
- >> 3 PH 480V power, 100-400 amps

### Crane served warehouse

>> 5 ton crane