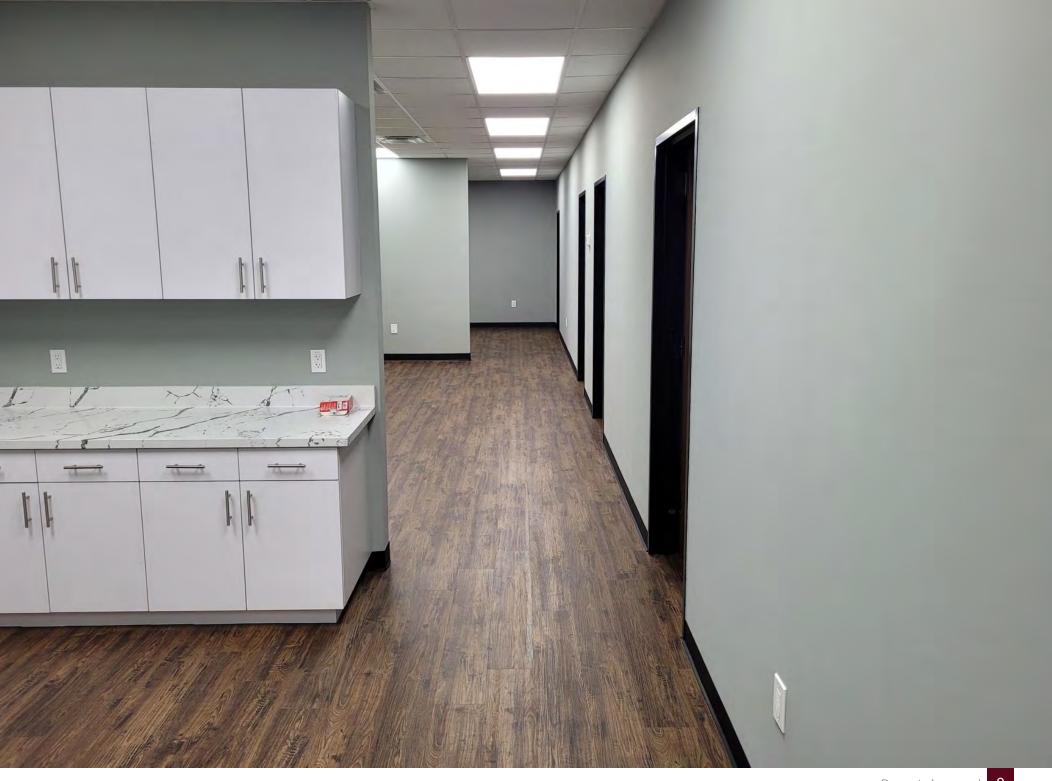

# **HIGHLIGHTS**

- >> 7,935SF +/- crane served warehouse on 22,000SF +/-
- >> 25,425SF +/- partially stabilized yard area
- >> 4 offices, conference room, M/F restroom, 1,568SF +/-
- >> 3 PH 480V power, 100-400 amps