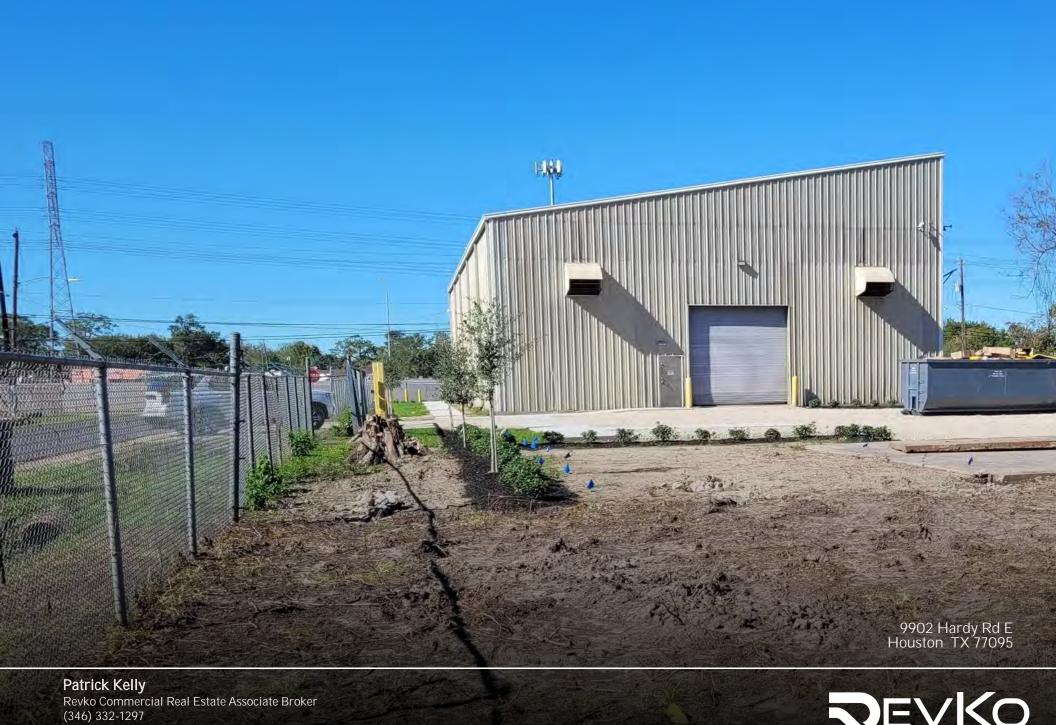

# THE SPACE

| Location        | 9902 Hardy Rd E<br>Houston , TX 77095 |
|-----------------|---------------------------------------|
| County          | Harris                                |
| Cross Street    | Schilder                              |
| Square Feet     | 7750                                  |
| Annual Rent PSF | \$15.25                               |
| Lease Type      | NNN                                   |

# **HIGHLIGHTS**

- >> 7,935SF +/- crane served warehouse on 22,000SF +/-
- >> 25,425SF +/- partially stabilized yard area
- >> 4 offices, conference room, M/F restroom, 1,568SF +/-
- >> 3 PH 480V power, 100-400 amps

### Crane served warehouse

>> 5 ton crane