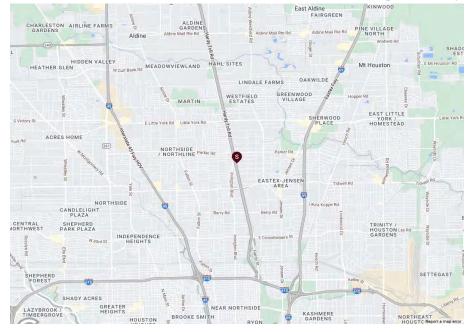

offices, conference room, M/F restroom, 1,568SF +/-
- >> 3 PH 480V power, 100-400 amps

#### **POPULATION**

| 1.00 MILE                | 3.00 MILE | 5.00 MILE |
|--------------------------|-----------|-----------|
| 16,213                   | 128,835   | 333,463   |
| AVERAGE HOUSEHOLD INCOME |           |           |
| 1.00 MILE                | 3.00 MILE | 5.00 MILE |
| \$59,891                 | \$60,475  | \$92,350  |
| NUMBER OF HOUSEHOLDS     |           |           |
| 1.00 MILE                | 3.00 MILE | 5.00 MILE |
| 4,695                    | 40,599    | 115,247   |



## .6 miles north of Tidwell

Hardy Toll road northbound frontage road6 miles west of Aldine Westfield3 miles north of 610 Loop

### Crane served warehouse

>> 5 ton crane

### Locator Map



### Regional Map